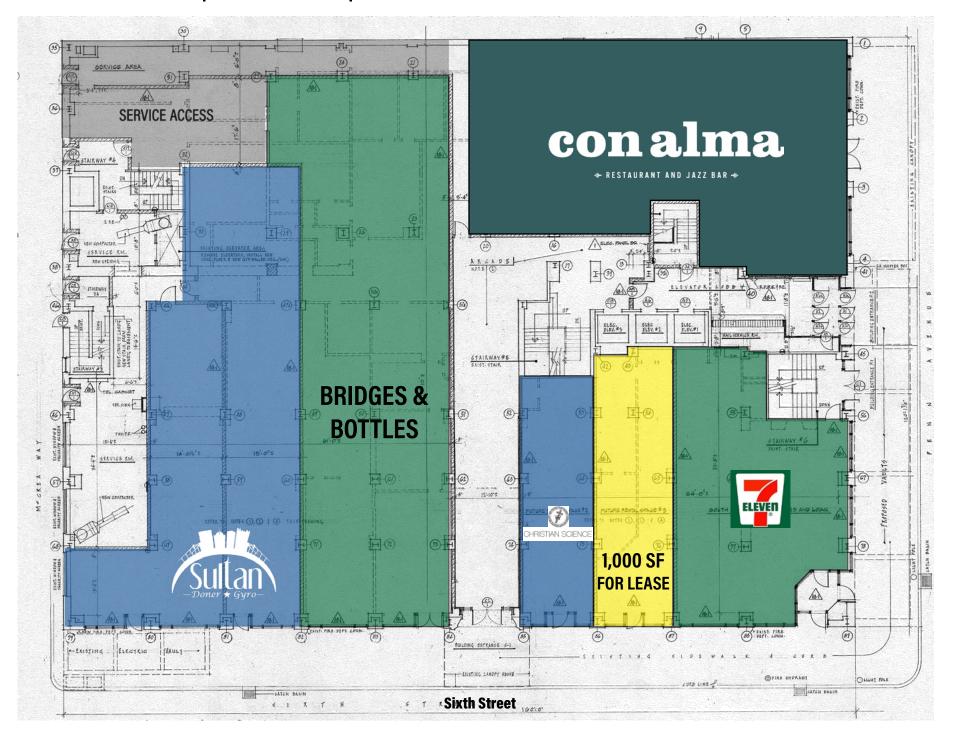

### RESTAURANT SPACE ADJACENT TO HEINZ HALL

# **RETAIL FOR LEASE**

THE ROOSEVELT BUILDING, 6TH & PENN, PITTSBURGH, PA 15222

| SPACE    | 1,000 SF              |
|----------|-----------------------|
| RENT     | \$2,500/MONTH         |
| DELIVERY | Available Immediately |

### **EXHIBIT A**