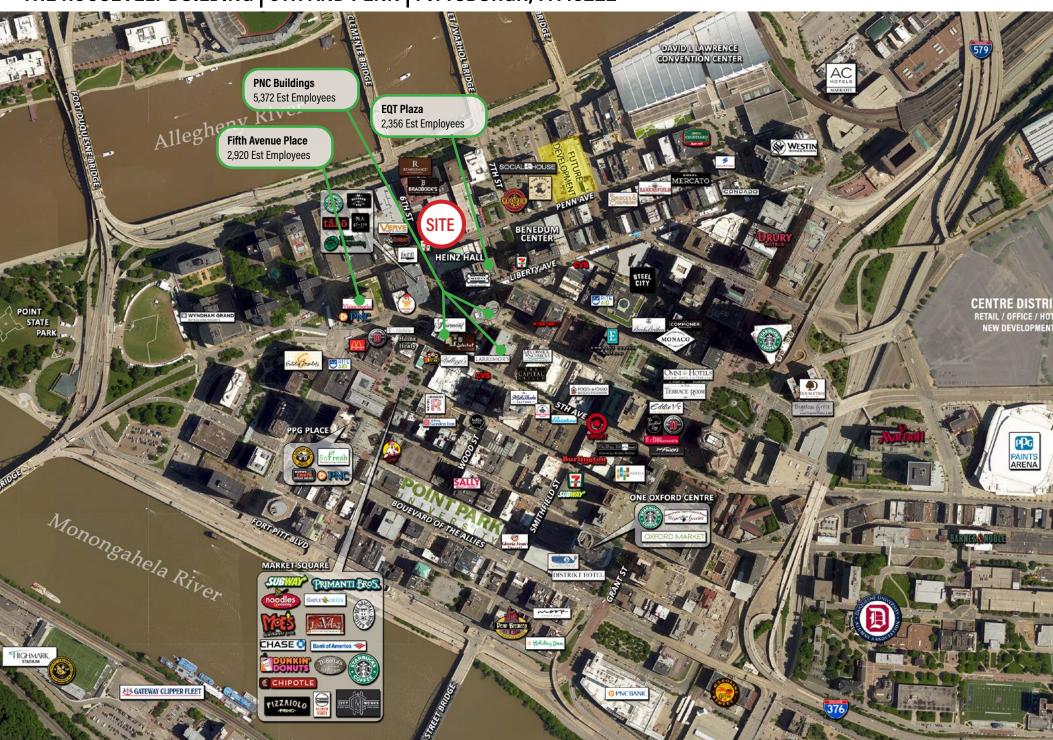

venue Corridor" is downtown Pittsburgh's nightlife center ≈
    - ≈ 2M Patrons annually visit the Cultural District ≈
  - ≈ Walking distance to Pittsburgh's three professional sports teams ≈
- ≈ Part of the Greater Downtown Pittsburgh area, walking to all of CBD within 10 min. ≈

|                      | 0.5 MILE | 1 MILE   | 1.5 MILE |
|----------------------|----------|----------|----------|
| EST POPULATION       | 9,579    | 17,958   | 45,811   |
| EST HOUSEHOLDS       | 1,668    | 6,409    | 20,628   |
| EST AVG HH INCOME    | \$57,870 | \$52,699 | \$55,797 |
| EST MEDIAN HH INCOME | \$35,477 | \$30,753 | \$34,484 |

#### HANNA COMMERCIAL REAL ESTATE

11 STANWIX ST., SUITE 1024 PITTSBURGH, PA 15222 HANNACRE.COM

## **PHOTOS**











### **EXHIBIT A**





### **MARKET AERIAL**





## **CBD WALKING MAP**