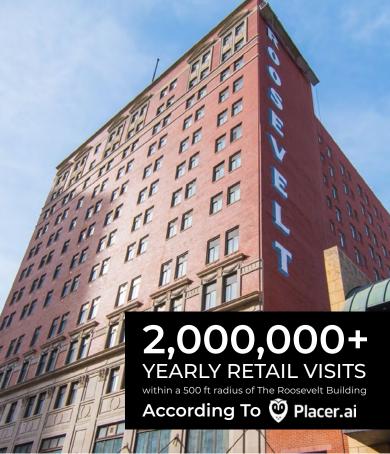

### PITTSBURGH'S CULTURAL DISTRICT

- ≈ Heart of the city's art and entertainment scene ≈
- pprox Five major performing arts theaters, and other significant venues including galleries, nightclubs, and the David Lawrence Convention Center pprox
  - ≈ "Penn Avenue Corridor" is downtown Pittsburgh's nightlife center ≈
    - ≈ 2M Patrons annually visit the Cultural District ≈
  - ≈ Walking distance to Pittsburgh's three professional sports teams ≈
- ≈ Part of the Greater Downtown Pittsburgh area, walking to all of CBD within 10 min. ≈