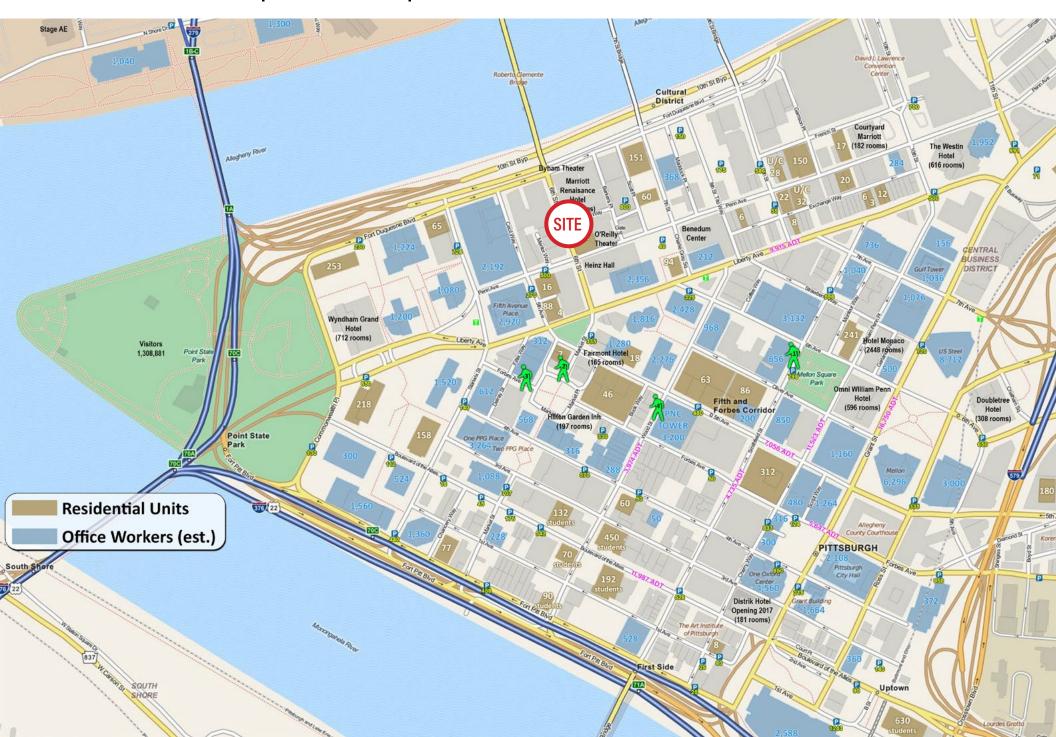

Pittsburgh's nightlife center ≈
    - ≈ 2M Patrons annually visit the Cultural District ≈
  - ≈ Walking distance to Pittsburgh's three professional sports teams ≈
- ≈ Part of the Greater Downtown Pittsburgh area, walking to all of CBD within 10 min. ≈

|                      | 0.5 MILE | 1 MILE   | 1.5 MILE |
|----------------------|----------|----------|----------|
| EST POPULATION       | 9,579    | 17,958   | 45,811   |
| EST HOUSEHOLDS       | 1,668    | 6,409    | 20,628   |
| EST AVG HH INCOME    | \$57,870 | \$52,699 | \$55,797 |
| EST MEDIAN HH INCOME | \$35,477 | \$30,753 | \$34,484 |

#### HANNA COMMERCIAL REAL ESTATE

11 STANWIX ST., SUITE 1024 PITTSBURGH, PA 15222 HANNACRE.COM

## **PHOTOS**











### **EXHIBIT A**





### **MARKET AERIAL**





## **CBD WALKING MAP**