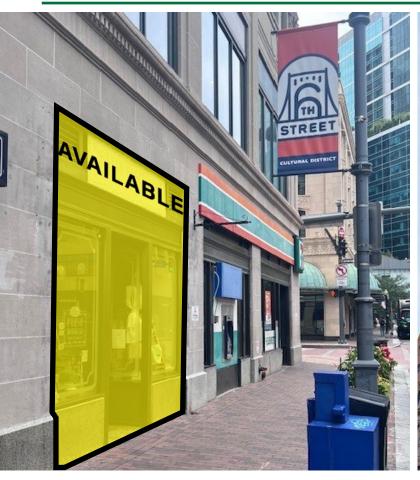

### RESTAURANT SPACE ADJACENT TO HEINZ HALL

# **RETAIL FOR LEASE**



THE ROOSEVELT BUILDING, 6TH & PENN, PITTSBURGH, PA 15222





| SPACE    | 1,000 SF              |
|----------|-----------------------|
| RENT     | \$2,500/MONTH         |
| DELIVERY | Available Immediately |

#### THE ROOSEVELT BUILDING OVERVIEW

The Roosevelt Building is a high-rise apartment building in the heart of Downtown Pittsburgh. Constructed in 1927 as The Roosevelt Hotel, it is deeply rooted in Pittsburgh's history. As of 2017, it is under new management and has undergone several significant renovation and restoration projects. The Roosevelt is located at the corner of 6th Street and Penn Avenue, in the heart of the Cultural District; surrounded by countless shops, restaurants, nightlife, and theaters.

#### CONTACT: GARY WILSON, SIOR gwilson@hannacre.com 412-261-7113 (direct dial) 412-889-3783 (cell)

### PITTSBURGH'S CULTURAL DISTRI