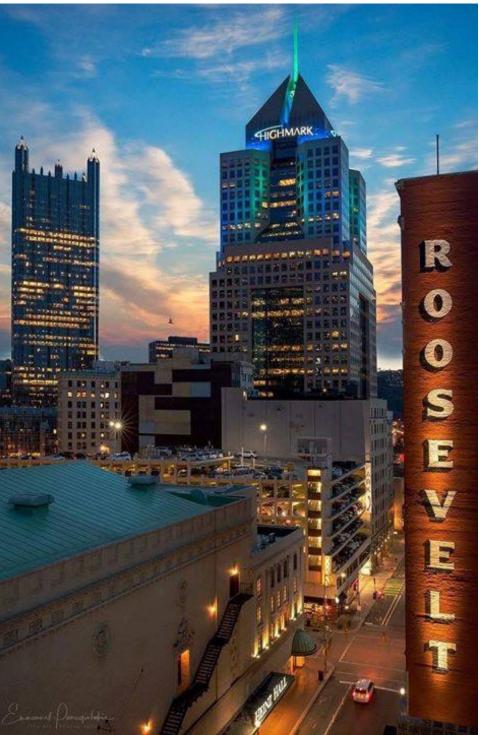

#### THE ROOSEVELT BUILDING OVERVIEW

The Roosevelt Building is a high-rise apartment building in the heart of Downtown Pittsburgh. Constructed in 1927 as The Roosevelt Hotel, it is deeply rooted in Pittsburgh's history. As of 2017, it is under new management and has undergone several significant renovation and restoration projects. The Roosevelt is located at the corner of 6th Street and Penn Avenue, in the heart of the Cultural District; surrounded by countless shops, restaurants, nightlife, and theaters.

## **PHOTOS**