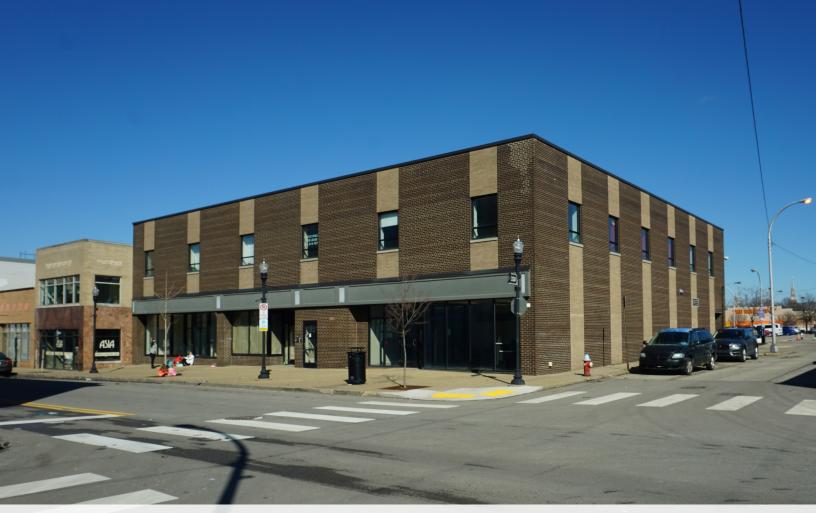

## EAST LIBERTY OFFICE AND RETAIL SPACE 6027 BROAD STREET, PITTSBURGH, PA 15206

Newly renovated office & retail space in the heart of East Liberty!

- 1,737 SF First floor retail space
- \$20.00 / SF Net
- Available second floor office spaces: 1,722 SF & 2,909 SF
- \$18.50 / SF Full Service
- Located in the edgy, urban, metropolitan neighborhood of East Liberty
- Many ongoing new and redevelopment projects, numerous restaurants and cafes within easy walking distance!