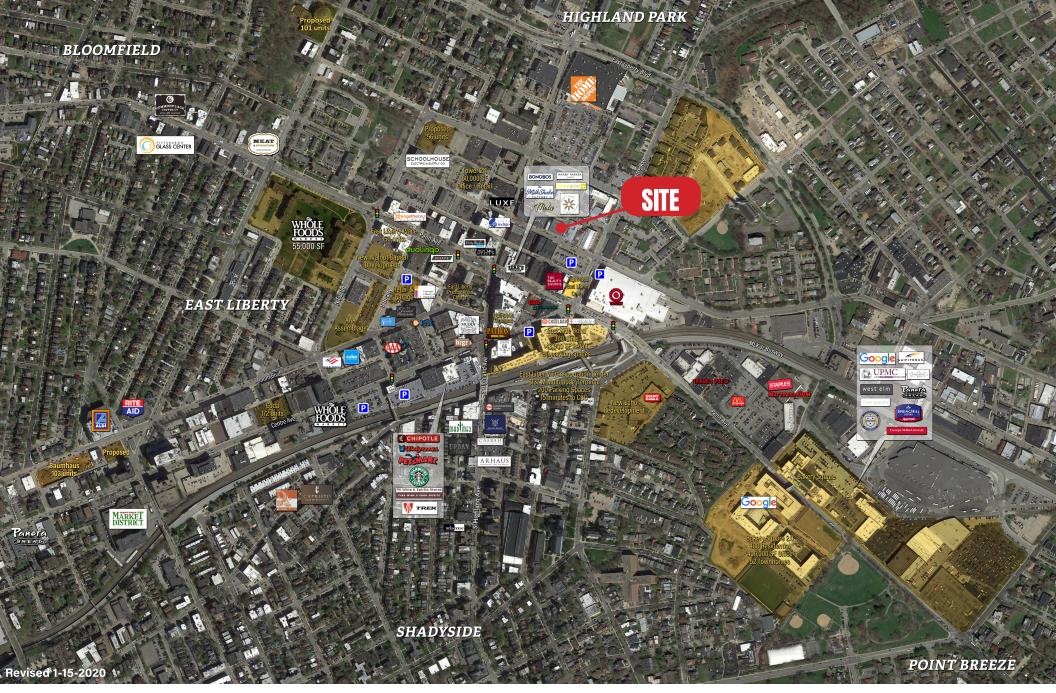

## EAST LIBERTY OFFICE AND RETAIL SPACE 6027 BROAD STREET, PITTSBURGH, PA 15206

Newly renovated office & retail space in the heart of East Liberty!

- 1,737 SF First floor retail space
- \$20.00 / SF Net
- Available second floor office spaces: 1,722 SF & 2,909 SF
- \$18.50 / SF Full Service
- Located in the edgy, urban, metropolitan neighborhood of East Liberty
- Many ongoing new and redevelopment projects, numerous restaurants and cafes within easy walking distance!