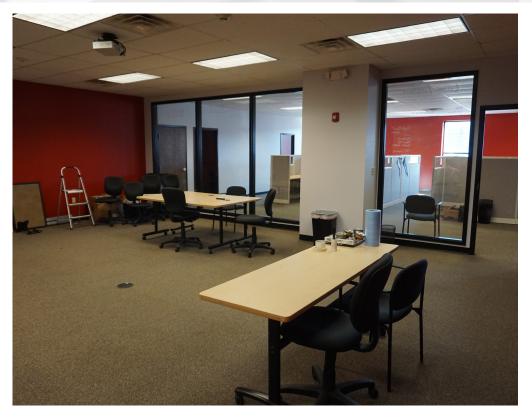

## EAST LIBERTY OFFICE AND RETAIL SPACE 6027 BROAD STREET, PITTSBURGH, PA 15206

Newly renovated office & retail space in the heart of East Liberty!

- 1,737 SF First floor retail space
- \$20.00 / SF Net
- Available second floor office spaces: 1,722 SF & 2,909 SF
- \$18.50 / SF Full Service
- Located in the edgy, urban, metropolitan neighborhood of East Liberty
- Many ongoing new and redevelopment projects, numerous restaurants and cafes within easy walking distance!