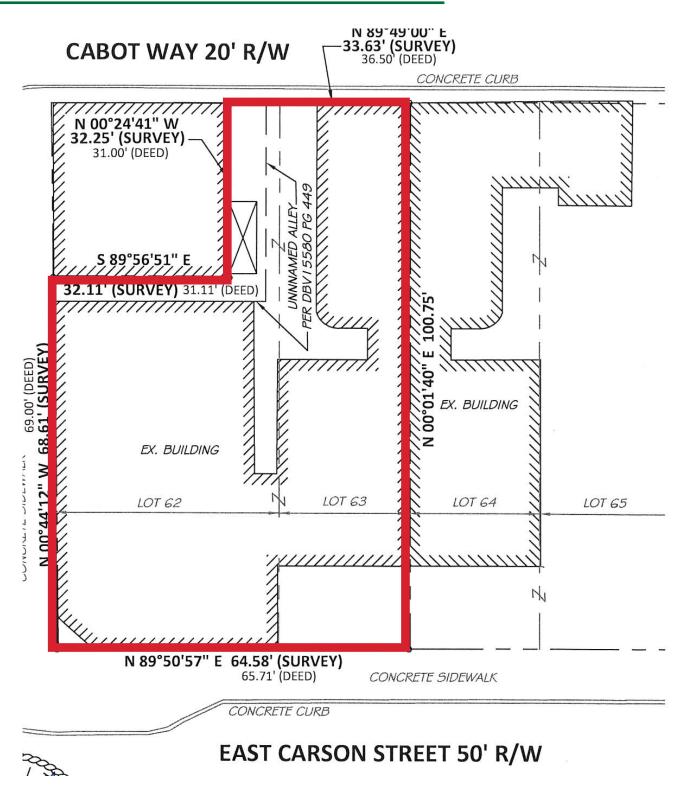

### **BUILDING DETAILS**

| Lot Size   | .12 acres                                                                                                                                 |
|------------|-------------------------------------------------------------------------------------------------------------------------------------------|
| Size       | 11,000 SF Building with courtyard                                                                                                         |
| Breakdown  | 3,100 SF first floor retail<br>3,438 SF second floor (approved for 4 units)<br>2,996 SF third floor (approved for 3 units & rooftop deck) |
| Floors     | Three                                                                                                                                     |
| Parking    | On-street parking available                                                                                                               |
| Ideal Uses | Residential / Retail Redevelopment                                                                                                        |
| Zoned      | RIV-MU                                                                                                                                    |