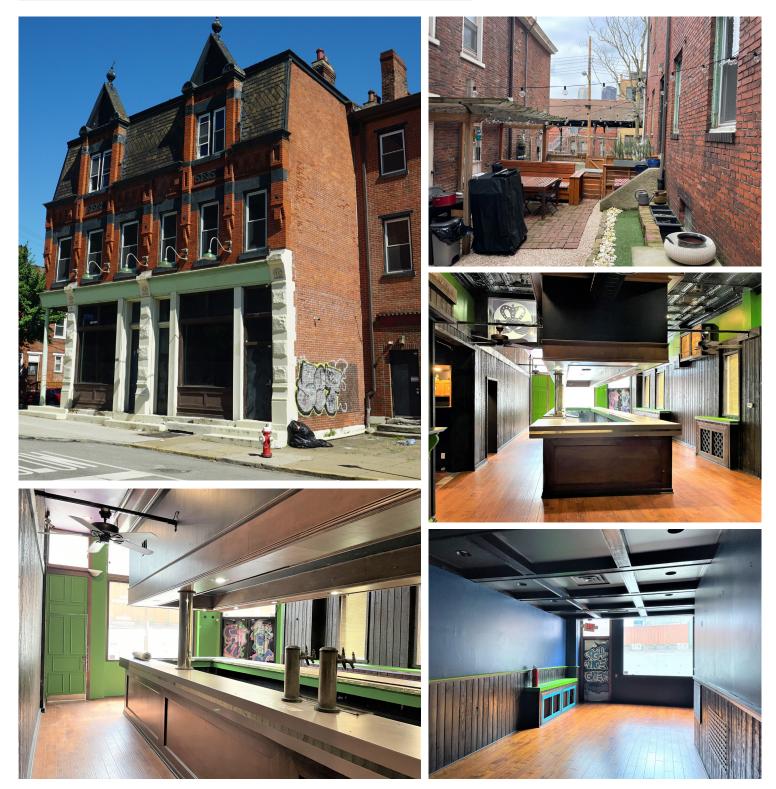

### **BUILDING DETAILS**

| Lot Size   | .12 acres                                                                                                                                 |
|------------|-------------------------------------------------------------------------------------------------------------------------------------------|
| Size       | 11,000 SF Building with courtyard                                                                                                         |
| Breakdown  | 3,100 SF first floor retail<br>3,438 SF second floor (approved for 4 units)<br>2,996 SF third floor (approved for 3 units & rooftop deck) |
| Floors     | Three                                                                                                                                     |
| Parking    | On-street parking available                                                                                                               |
| Ideal Uses | Residential / Retail Redevelopment                                                                                                        |
| Zoned      | RIV-MU                                                                                                                                    |