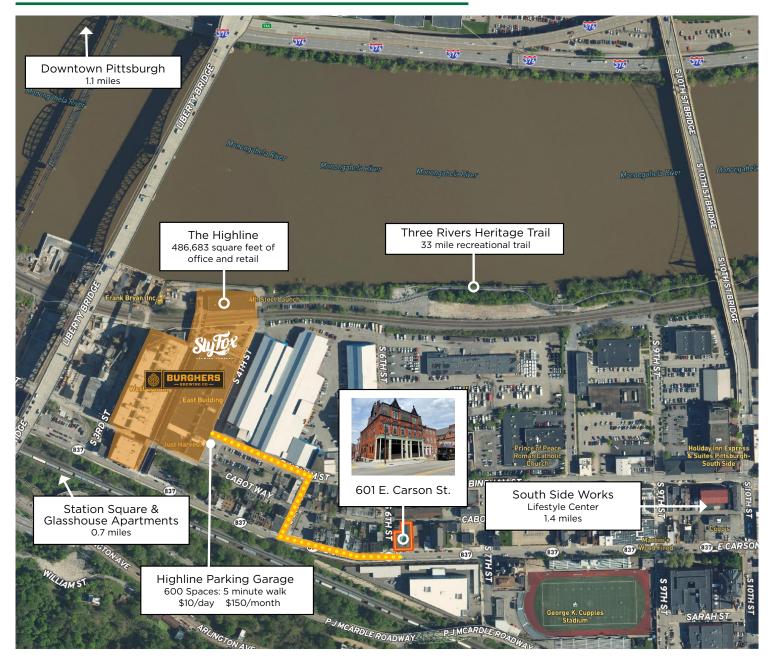

POWELL jpowell@hannacre.com 412 261 2200



#### HANNA COMMERCIAL REAL ESTATE 11 STANWIX ST., SUITE 1024 PITTSBURGH, PA 15222 HANNACRE.COM







FOR A FULL OFFERING MEMORANDUM, CONTACT: JAY PHOEBE JUDSON PO

jphoebe@hannacre.com 412 261 2200 JUDSON POWELL jpowell@hannacre.com 412 261 2200 HANNA COMMERCIAL REAL ESTATE 11 STANWIX ST., SUITE 1024 PITTSBURGH, PA 15222 HANNACRE.COM

SOUTH SIDE MIXED-USE OFFERING **FOR SALE** 601 EAST CARSON STREET, PITTSBURGH, PA 15203





FOR A FULL OFFERING MEMORANDUM, CONTACT:

### JAY PHOEBE

jphoebe@hannacre.com 412 261 2200 JUDSON POWELL jpowell@hannacre.com 412 261 2200 HANNA COMMERCIAL REAL ESTATE 11 STANWIX ST., SUITE 1024 PITTSBURGH, PA 15222 HANNACRE.COM

# SOUTH SIDE MIXED-USE OFFERING **FOR SALE** 601 EAST CARSON STREET, PITTSBURGH, PA 15203





## FOR A FULL OFFERING MEMORANDUM, CONTACT:

JAY PHOEBE jphoebe@hannacre.com

412 261 2200

JUDSON POWELL jpowell@hannacre.com 412 261 2200 HANNA COMMERCIAL REAL ESTATE 11 STANWIX ST., SUITE 1024 PITTSBURGH, PA 15222 HANNACRE.COM