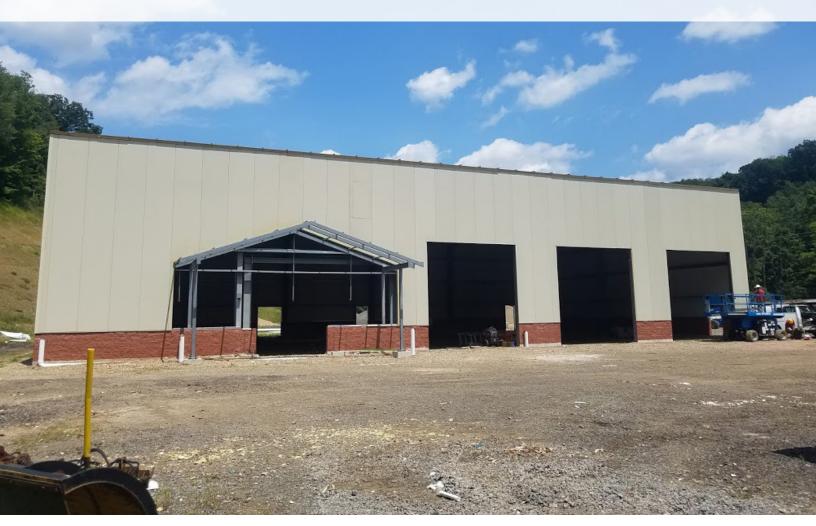

## ARDWYN SQUARE 104 Douglas Road | Sewickley, PA 15143 | Ohio Township

## NEW CONSTRUCTION FLEX SPACE - BTS

CONTACT Meagan Moore mmoore@HannaLWE.com 412.261.2200

| <b>BUILDING SIZE</b> | 9,600 SF + possible second floor                                                                                                                                                                                         |
|----------------------|--------------------------------------------------------------------------------------------------------------------------------------------------------------------------------------------------------------------------|
| DRIVE IN DOORS       | 3 - 16' drive in doors                                                                                                                                                                                                   |
| CEILING HEIGHTS      | 28'                                                                                                                                                                                                                      |
| POWER                | 400 amp, 3 phase                                                                                                                                                                                                         |
| PARKING              | As required for use                                                                                                                                                                                                      |
| SPRINKLERED          | Sprinklered                                                                                                                                                                                                              |
| ZONING               | C-2 General Commercial                                                                                                                                                                                                   |
| NOTES                | <ul> <li>Fully insulated, block knee-walls</li> <li>Heated floors</li> <li>Access for 18' trucks from McAleeer and<br/>Douglas</li> <li>Building can accommodate a second floor for<br/>increased office area</li> </ul> |
| LEASE PRICE          | \$15.00-\$18.00 per SF<br>Modified Gross - Net of Utilities                                                                                                                                                              |