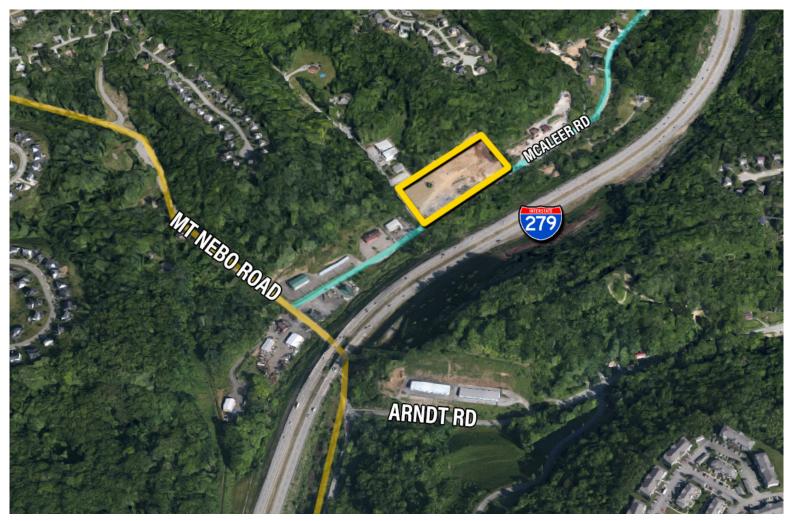

ce area</li> </ul> |
| LEASE PRICE          | \$15.00-\$18.00 per SF<br>Modified Gross - Net of Utilities                                                                                                                                                              |

All information furnished regarding property for sale, rental or financing is from sources deemed reliable. No representation is made as to the accuracy thereof, and it is submitted subject to errors, omissions, change of price, rental, or other conditions, prior sale lease, financing or withdrawal without notice. Hanna Langholz Wilson Ellis will make no representation, and assume no obligation, regarding the presence or absence of toxic or hazardous waste or substances or other undesirable material on or about the property.







CONTACT Meagan Moore mmoore@HannaLWE.com

One PPG Place • Suite 1640 • Pittsburgh, PA 15222 412.261.2200 • HannaLWE.com

All information furnished regarding property for sale, rental or financing is from sources deemed reliable. No representation is made as to the accuracy thereof, and it is submitted subject to errors, omissions, change of price, rental, or other conditions, prior sale lease, financing or withdrawal without notice. Hanna Langholz Wilson Ellis will make no representation, and assume no obligation, regarding the presence or absence of toxic or hazardous waste or substances or other undesirable material on or about the property.