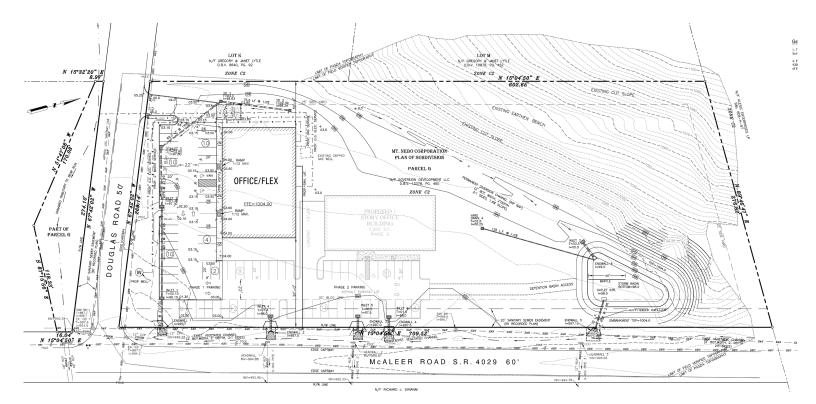

## NEW CONSTRUCTION FLEX SPACE - BTS

CONTACT Meagan Moore mmoore@HannaLWE.com 412.261.2200

| <b>BUILDING SIZE</b> | 9,600 SF + possible second floor                                                                                                                                                                                         |
|----------------------|--------------------------------------------------------------------------------------------------------------------------------------------------------------------------------------------------------------------------|
| DRIVE IN DOORS       | 3 - 16' drive in doors                                                                                                                                                                                                   |
| CEILING HEIGHTS      | 28'                                                                                                                                                                                                                      |
| POWER                | 400 amp, 3 phase                                                                                                                                                                                                         |
| PARKING              | As required for use                                                                                                                                                                                                      |
| SPRINKLERED          | Sprinklered                                                                                                                                                                                                              |
| ZONING               | C-2 General Commercial                                                                                                                                                                                                   |
| NOTES                | <ul> <li>Fully insulated, block knee-walls</li> <li>Heated floors</li> <li>Access for 18' trucks from McAleeer and<br/>Douglas</li> <li>Building can accommodate a second floor for<br/>increased office area</li> </ul> |
| LEASE PRICE          | \$15.00-\$18.00 per SF<br>Modified Gross - Net of Utilities                                                                                                                                                              |