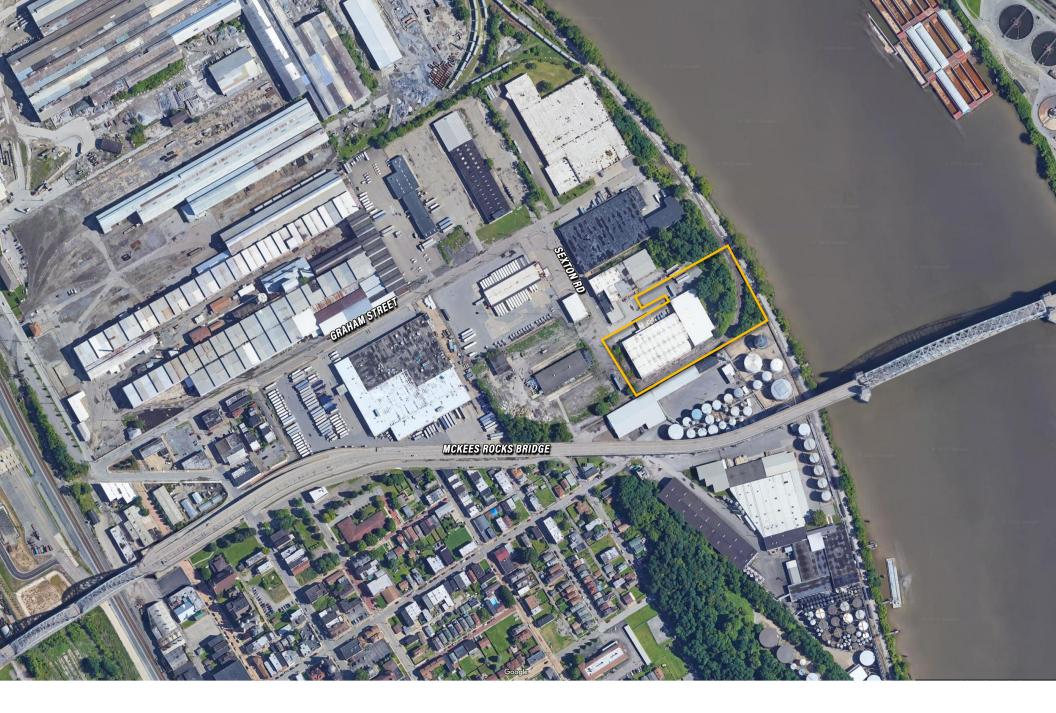

## WAREHOUSE SPACE FOR LEASE AT THE MCKEES ROCKS BRIDGE

55 Sexton Road, McKees Rocks, PA 15136

| Building Size   | 60,000 SF                                                                                                                                             |
|-----------------|-------------------------------------------------------------------------------------------------------------------------------------------------------|
| Total Available | 20,000 SF<br>18,000 SF warehouse<br>2,000 SF office                                                                                                   |
| Date Available  | April 1, 2021                                                                                                                                         |
| Ceiling Heights | 18'                                                                                                                                                   |
| Dock Doors      | 3<br>One with 20,000 lb leveler                                                                                                                       |
| Sprinklers      | Wet System                                                                                                                                            |
| Notes           | <ul> <li>Ample outside storage</li> <li>Abundant parking</li> <li>Four (4) gas forced furnaces</li> <li>Insulated ceiling &amp; side walls</li> </ul> |
| Asking Rent     | \$5.50 per SF Industrial Gross                                                                                                                        |
|                 |                                                                                                                                                       |