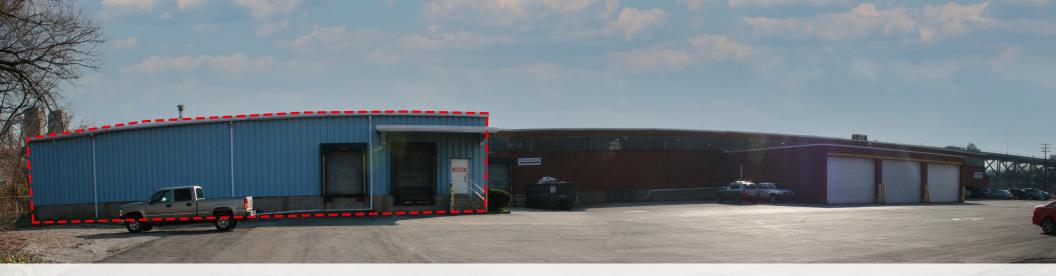

## WAREHOUSE SPACE FOR LEASE AT THE MCKEES ROCKS BRIDGE

55 Sexton Road, McKees Rocks, PA 15136

| Building Size   | 60,000 SF                                                                                                                                             |
|-----------------|-------------------------------------------------------------------------------------------------------------------------------------------------------|
| Total Available | 20,000 SF<br>18,000 SF warehouse<br>2,000 SF office                                                                                                   |
| Date Available  | April 1, 2021                                                                                                                                         |
| Ceiling Heights | 18'                                                                                                                                                   |
| Dock Doors      | 3<br>One with 20,000 lb leveler                                                                                                                       |
| Sprinklers      | Wet System                                                                                                                                            |
| Notes           | <ul> <li>Ample outside storage</li> <li>Abundant parking</li> <li>Four (4) gas forced furnaces</li> <li>Insulated ceiling &amp; side walls</li> </ul> |
| Asking Rent     | \$5.50 per SF Industrial Gross                                                                                                                        |
|                 |                                                                                                                                                       |