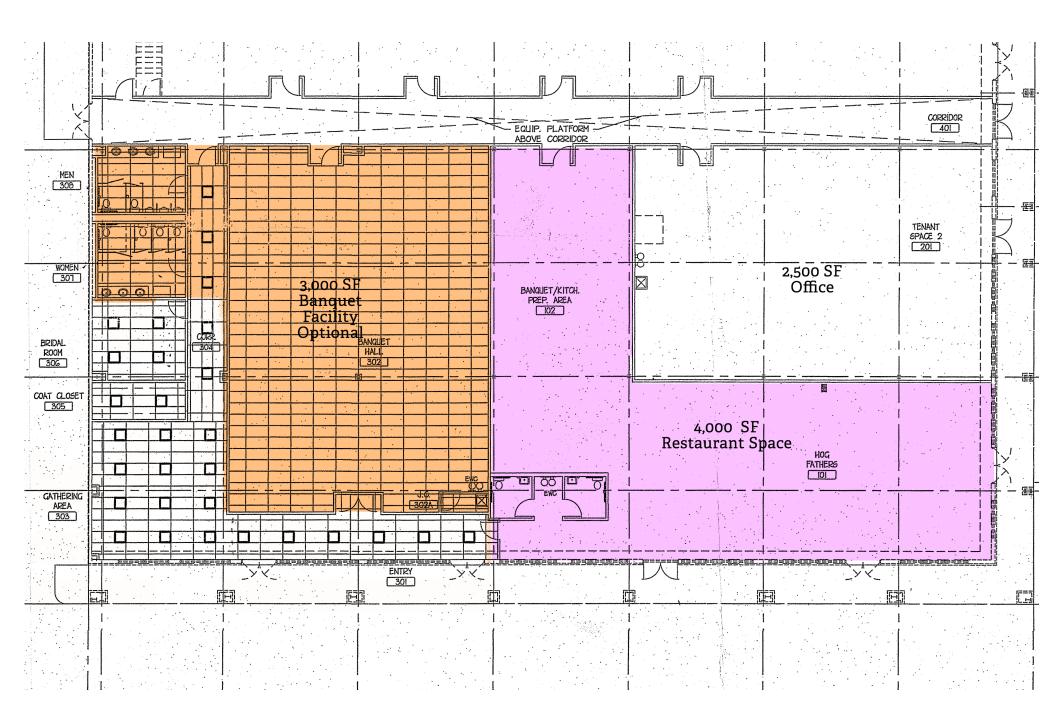

## RETAIL / OFFICE / FLEX SPACE FOR LEASE 55 GOSIA DRIVE, BENTLEYVILLE, PA 15314

- Redeveloped retail/office building off of Wilson Road in Bentleyville near Route 70
- Flex Space with Drive-in capability
- Space for lease: Restaurant/Bar (4,000 sf) with optional Banquet area (3,000 sf)
- Corner location in building-highly visible signage; high ceilings; insulated walls/ceiling
- New Roof and HVAC
- Stub-ups for utilities and pre-approved plans for restaurant concept
- 2 ADA restrooms and multi stall restrooms for higher occupancy
- Ample parking for bar/restaurant
- Adjacent to 2 hotels: Best Western and Holiday Inn Express
- Rate and some TI negotiated