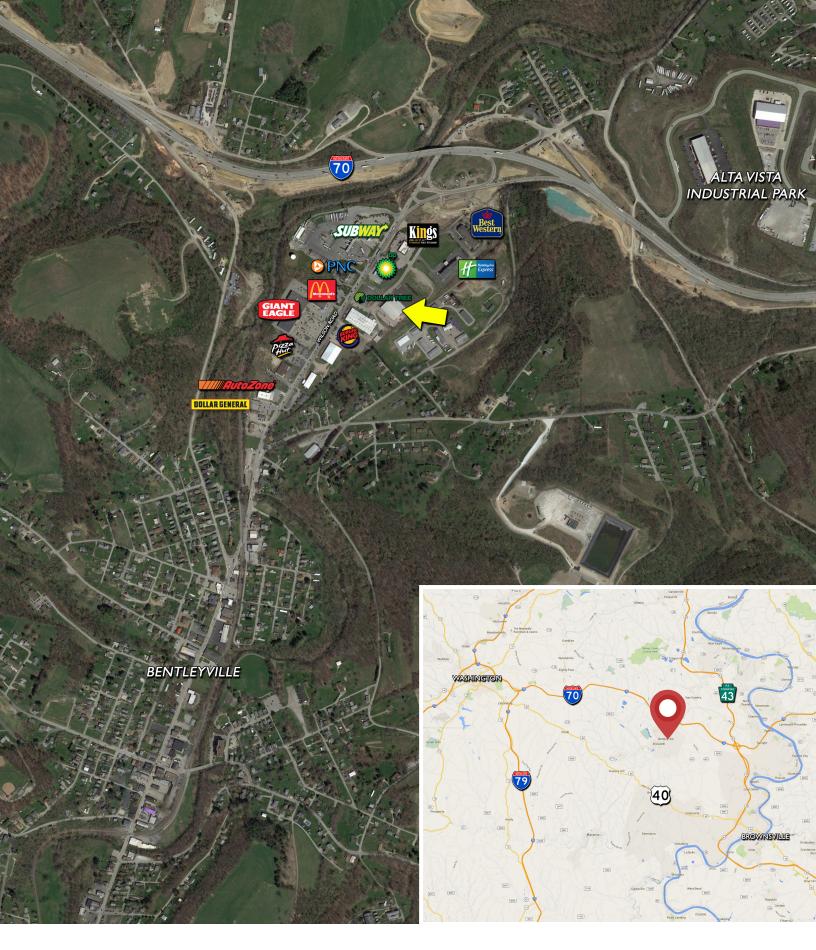

## RETAIL / OFFICE / FLEX SPACE FOR LEASE 55 GOSIA DRIVE, BENTLEYVILLE, PA 15314

- Redeveloped retail/office building off of Wilson Road in Bentleyville near Route 70
- Flex Space with Drive-in capability
- Space for lease: Restaurant/Bar (4,000 sf) with optional Banquet area (3,000 sf)
- Corner location in building-highly visible signage; high ceilings; insulated walls/ceiling
- New Roof and HVAC
- Stub-ups for utilities and pre-approved plans for restaurant concept
- 2 ADA restrooms and multi stall restrooms for higher occupancy
- Ample parking for bar/restaurant
- Adjacent to 2 hotels: Best Western and Holiday Inn Express
- Rate and some TI negotiated