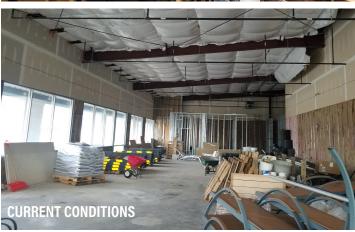

## RETAIL / OFFICE / FLEX SPACE FOR LEASE 55 GOSIA DRIVE, BENTLEYVILLE, PA 15314

- Redeveloped retail/office building off of Wilson Road in Bentleyville near Route 70
- Flex Space with Drive-in capability
- Space for lease: Restaurant/Bar (4,000 sf) with optional Banquet area (3,000 sf)
- Corner location in building-highly visible signage; high ceilings; insulated walls/ceiling
- New Roof and HVAC
- Stub-ups for utilities and pre-approved plans for restaurant concept
- 2 ADA restrooms and multi stall restrooms for higher occupancy
- Ample parking for bar/restaurant
- Adjacent to 2 hotels: Best Western and Holiday Inn Express
- Rate and some TI negotiated