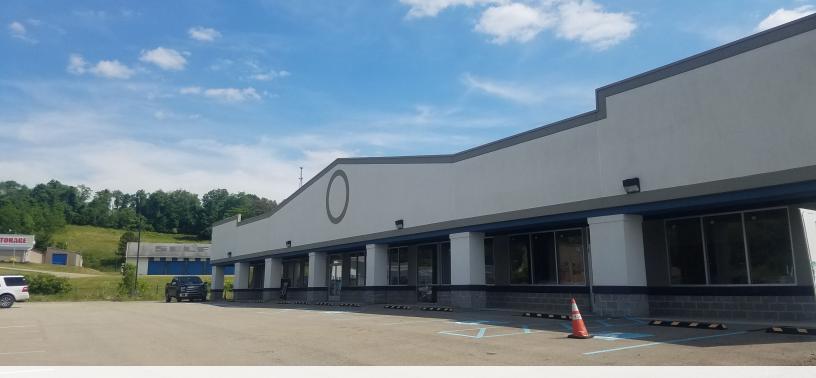

## RETAIL / OFFICE / FLEX SPACE FOR LEASE 55 GOSIA DRIVE, BENTLEYVILLE, PA 15314

- Redeveloped retail/office building off of Wilson Road in Bentleyville near Route 70
- Flex Space with Drive-in capability
- Space for lease: Restaurant/Bar (4,000 sf) with optional Banquet area (3,000 sf)
- Corner location in building-highly visible signage; high ceilings; insulated walls/ceiling
- New Roof and HVAC
- Stub-ups for utilities and pre-approved plans for restaurant concept
- 2 ADA restrooms and multi stall restrooms for higher occupancy
- Ample parking for bar/restaurant
- Adjacent to 2 hotels: Best Western and Holiday Inn Express
- Rate and some TI negotiated