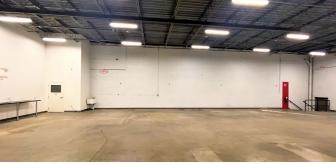

#### **FULLY LEASED**

| SF              | FULLY LEASED                                                                                                                                                                                                                                                          |
|-----------------|-----------------------------------------------------------------------------------------------------------------------------------------------------------------------------------------------------------------------------------------------------------------------|
| Layout Features | <ul> <li>Reception area</li> <li>1 private office</li> <li>Conference room</li> <li>1 full set of restrooms</li> <li>Kitchenette</li> <li>Copy/Print/Storage center</li> <li>Server room</li> <li>Open office area</li> <li>Flex/light manufacturing space</li> </ul> |
| Power           | 120v, 3Phase                                                                                                                                                                                                                                                          |
| HVAC            | 1 RTU; Reznor in warehouse                                                                                                                                                                                                                                            |
| Access          | One dock-high doors (8' x 10')                                                                                                                                                                                                                                        |
| Celling Heights | 15' 9" clear                                                                                                                                                                                                                                                          |
| Parking         | Access to 14 spaces (2.73 spaces per 1,000 RSF)                                                                                                                                                                                                                       |
|                 |                                                                                                                                                                                                                                                                       |