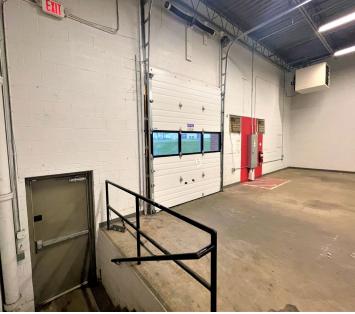

#### **FULLY LEASED**

| SF              | FULLY LEASED                                                                                                                                                                                                                                                          |
|-----------------|-----------------------------------------------------------------------------------------------------------------------------------------------------------------------------------------------------------------------------------------------------------------------|
| Layout Features | <ul> <li>Reception area</li> <li>1 private office</li> <li>Conference room</li> <li>1 full set of restrooms</li> <li>Kitchenette</li> <li>Copy/Print/Storage center</li> <li>Server room</li> <li>Open office area</li> <li>Flex/light manufacturing space</li> </ul> |
| Power           | 120v, 3Phase                                                                                                                                                                                                                                                          |
| HVAC            | 1 RTU; Reznor in warehouse                                                                                                                                                                                                                                            |
| Access          | One dock-high doors (8' x 10')                                                                                                                                                                                                                                        |
| Celling Heights | 15' 9" clear                                                                                                                                                                                                                                                          |
| Parking         | Access to 14 spaces (2.73 spaces per 1,000 RSF)                                                                                                                                                                                                                       |
|                 |                                                                                                                                                                                                                                                                       |