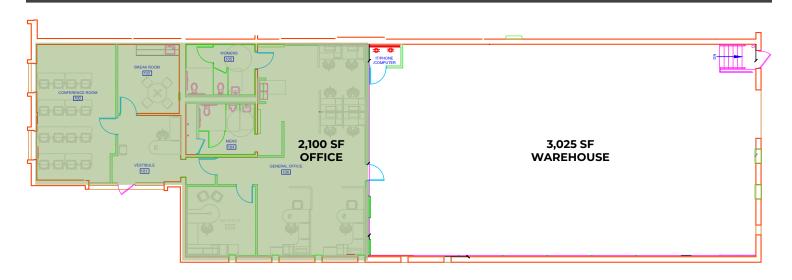

#### **FULLY LEASED**

| SF              | FULLY LEASED                                                                                                                                                                                                                                                          |
|-----------------|-----------------------------------------------------------------------------------------------------------------------------------------------------------------------------------------------------------------------------------------------------------------------|
| Layout Features | <ul> <li>Reception area</li> <li>1 private office</li> <li>Conference room</li> <li>1 full set of restrooms</li> <li>Kitchenette</li> <li>Copy/Print/Storage center</li> <li>Server room</li> <li>Open office area</li> <li>Flex/light manufacturing space</li> </ul> |
| Power           | 120v, 3Phase                                                                                                                                                                                                                                                          |
| HVAC            | 1 RTU; Reznor in warehouse                                                                                                                                                                                                                                            |
| Access          | One dock-high doors (8' x 10')                                                                                                                                                                                                                                        |
| Celling Heights | 15' 9" clear                                                                                                                                                                                                                                                          |
| Parking         | Access to 14 spaces (2.73 spaces per 1,000 RSF)                                                                                                                                                                                                                       |
|                 |                                                                                                                                                                                                                                                                       |