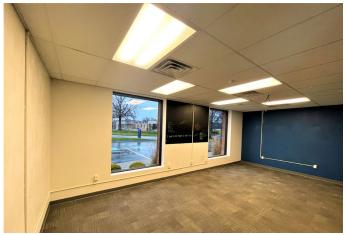

#### **FULLY LEASED**

| SF              | FULLY LEASED                                                                                                                                                                                                                                                          |
|-----------------|-----------------------------------------------------------------------------------------------------------------------------------------------------------------------------------------------------------------------------------------------------------------------|
| Layout Features | <ul> <li>Reception area</li> <li>1 private office</li> <li>Conference room</li> <li>1 full set of restrooms</li> <li>Kitchenette</li> <li>Copy/Print/Storage center</li> <li>Server room</li> <li>Open office area</li> <li>Flex/light manufacturing space</li> </ul> |
| Power           | 120v, 3Phase                                                                                                                                                                                                                                                          |
| HVAC            | 1 RTU; Reznor in warehouse                                                                                                                                                                                                                                            |
| Access          | One dock-high doors (8' x 10')                                                                                                                                                                                                                                        |
| Celling Heights | 15' 9" clear                                                                                                                                                                                                                                                          |
| Parking         | Access to 14 spaces (2.73 spaces per 1,000 RSF)                                                                                                                                                                                                                       |
|                 |                                                                                                                                                                                                                                                                       |