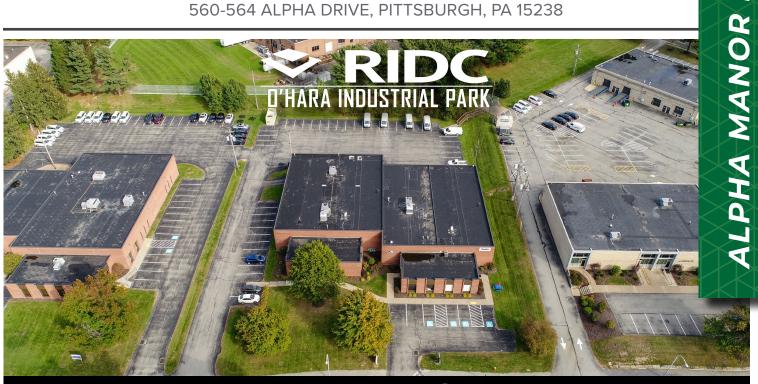

### **FLEX FOR LEASE**

560-564 ALPHA DRIVE, PITTSBURGH, PA 15238



#### **FULLY LEASED**

| SF              | FULLY LEASED                                                                                                                                                                                                                                                          |
|-----------------|-----------------------------------------------------------------------------------------------------------------------------------------------------------------------------------------------------------------------------------------------------------------------|
| Layout Features | <ul> <li>Reception area</li> <li>1 private office</li> <li>Conference room</li> <li>1 full set of restrooms</li> <li>Kitchenette</li> <li>Copy/Print/Storage center</li> <li>Server room</l