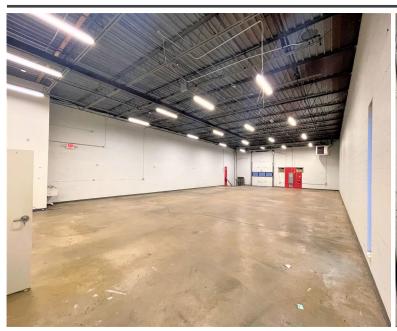

#### **FULLY LEASED**

| SF              | FULLY LEASED                                                                                                                                                                                                                                                          |
|-----------------|-----------------------------------------------------------------------------------------------------------------------------------------------------------------------------------------------------------------------------------------------------------------------|
| Layout Features | <ul> <li>Reception area</li> <li>1 private office</li> <li>Conference room</li> <li>1 full set of restrooms</li> <li>Kitchenette</li> <li>Copy/Print/Storage center</li> <li>Server room</li> <li>Open office area</li> <li>Flex/light manufacturing space</li> </ul> |
| Power           | 120v, 3Phase                                                                                                                                                                                                                                                          |
| HVAC            | 1 RTU; Reznor in warehouse                                                                                                                                                                                                                                            |
| Access          | One dock-high doors (8' x 10')                                                                                                                                                                                                                                        |
| Celling Heights | 15' 9" clear                                                                                                                                                                                                                                                          |
| Parking         | Access to 14 spaces (2.73 spaces per 1,000 RSF)                                                                                                                                                                                                                       |
|                 |                                                                                                                                                                                                                                                                       |