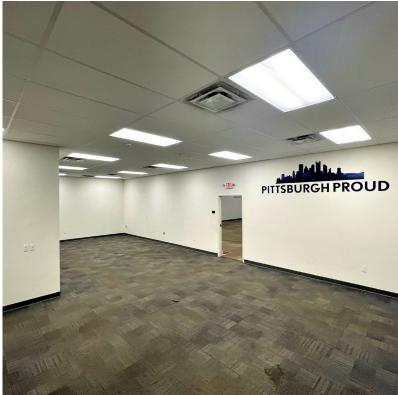

#### **FULLY LEASED**

| SF              | FULLY LEASED                                                                                                                                                                                                                                                          |
|-----------------|-----------------------------------------------------------------------------------------------------------------------------------------------------------------------------------------------------------------------------------------------------------------------|
| Layout Features | <ul> <li>Reception area</li> <li>1 private office</li> <li>Conference room</li> <li>1 full set of restrooms</li> <li>Kitchenette</li> <li>Copy/Print/Storage center</li> <li>Server room</li> <li>Open office area</li> <li>Flex/light manufacturing space</li> </ul> |
| Power           | 120v, 3Phase                                                                                                                                                                                                                                                          |
| HVAC            | 1 RTU; Reznor in warehouse                                                                                                                                                                                                                                            |
| Access          | One dock-high doors (8' x 10')                                                                                                                                                                                                                                        |
| Celling Heights | 15' 9" clear                                                                                                                                                                                                                                                          |
| Parking         | Access to 14 spaces (2.73 spaces per 1,000 RSF)                                                                                                                                                                                                                       |
|                 |                                                                                                                                                                                                                                                                       |