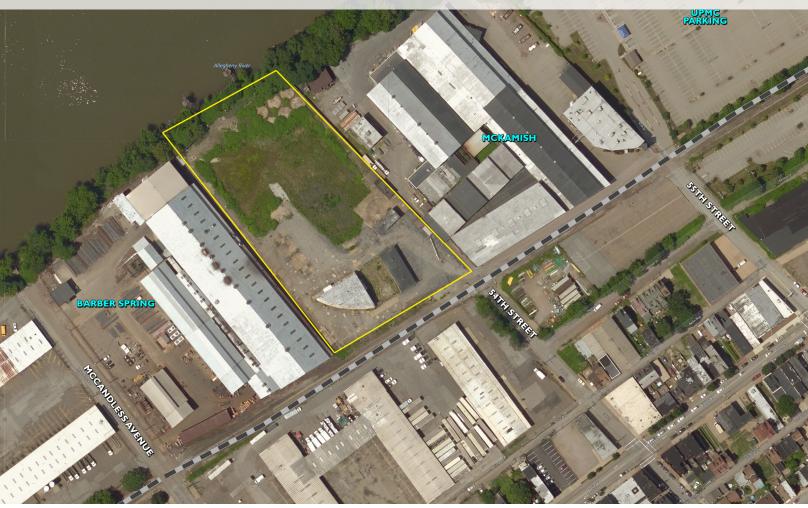

## RIVERFRONT ACERAGE FOR SALE

- 3.68 acres of riverfront land for sale (+/- 281' of riverfront frontage)
- Office Building 5,200 SF (2,600 SF/floor)
- Service Building 3,000 SF
- Warehouse Building 12,800 SF (6,400 SF/floor)
- Two mooring cells
- Zoned GI General Industrial