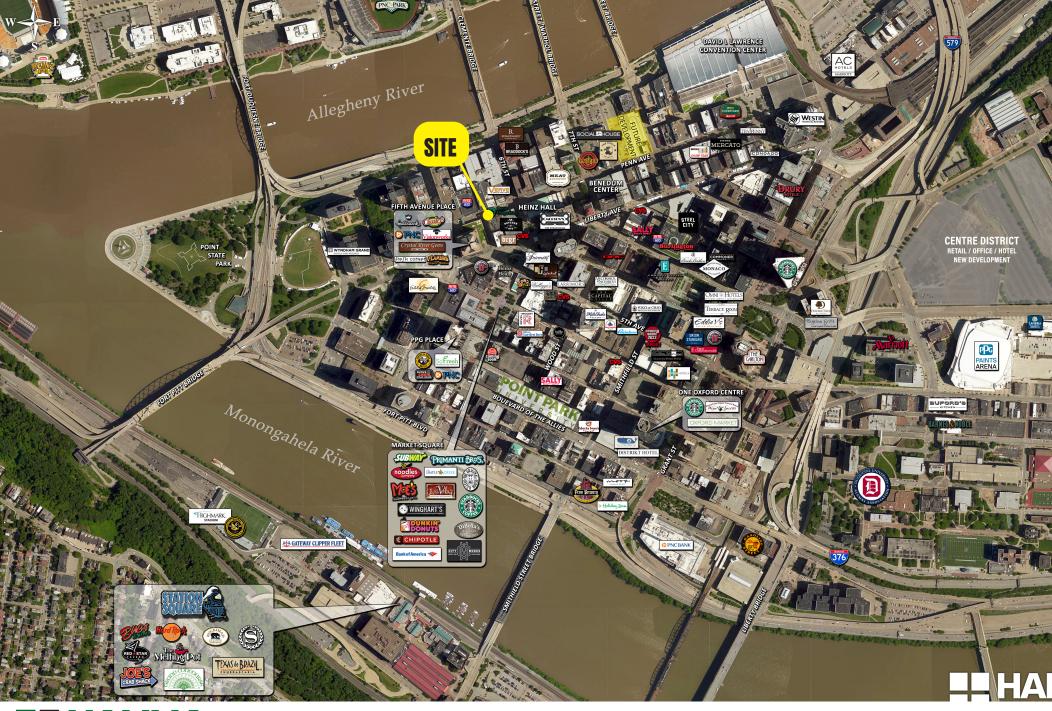

## FIRST TIME AVAILABLE! CULTURAL DISTRICT RETAIL SPACE FOR LEASE

526 Penn Avenue, Pittsburgh, PA 15222

## CONTACT MEAGAN MOORE

mmoore@HannaLWE.com 412.261.2200

- 1,600 SF for lease
- First floor presence along bustling Penn
  Avenue; Neighbors include Starbucks, Quest
  Diagnostics, Con Alma (Opening Summer
  2021!), Gaucho, and Rock N Joe
- Steps from Heinz Hall
- Former sandwich shop
- Food prep, serving, and seating areas.
- \$30.00 per SF MG