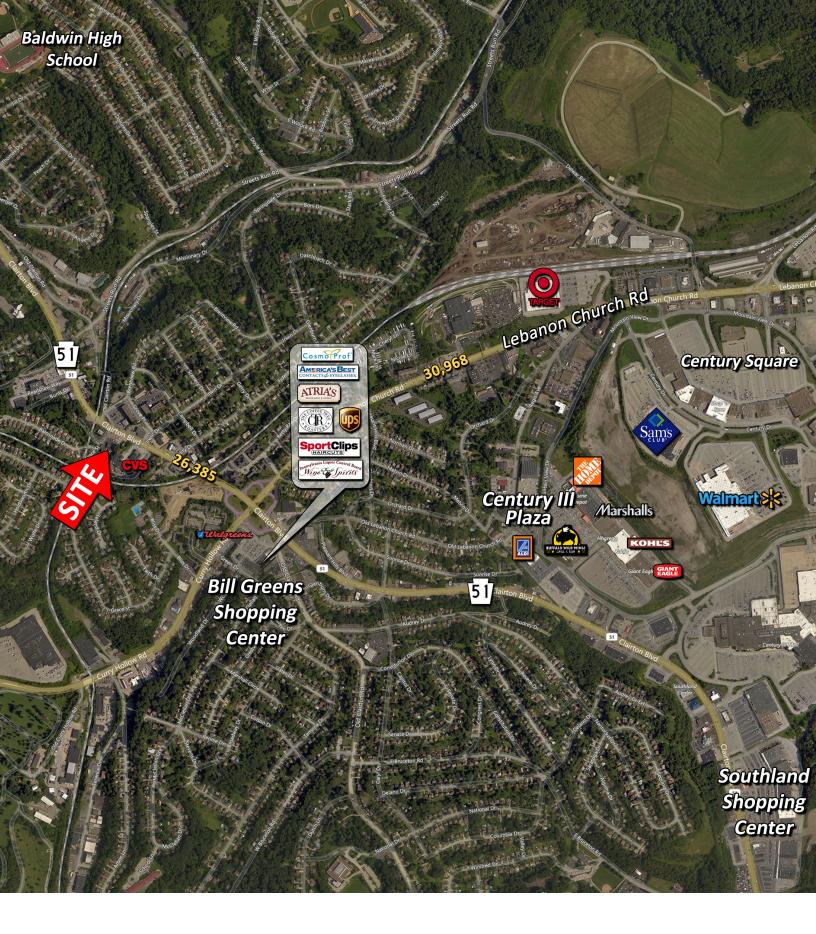

## **5225 GRACE STREET**

Pittsburgh, PA 15236 | Baldwin Borough

## OFFICE SPACE FOR LEASE

- 1st floor space
- 3,600 SF +/-
- On-site parking
- Easy access and visibility from Route 51
- Zoned C-2 Retail and Professional office
- \$14.00 per SF plus utilities