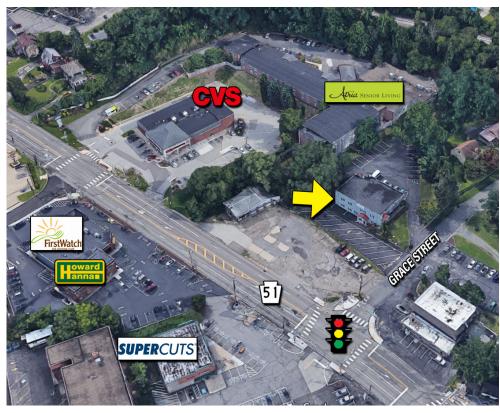

## **5225 GRACE STREET**

Pittsburgh, PA 15236 | Baldwin Borough

## OFFICE SPACE FOR LEASE

- 1st floor space
- 3,600 SF +/-
- On-site parking
- Easy access and visibility from Route 51
- Zoned C-2 Retail and Professional office
- \$14.00 per SF plus utilities