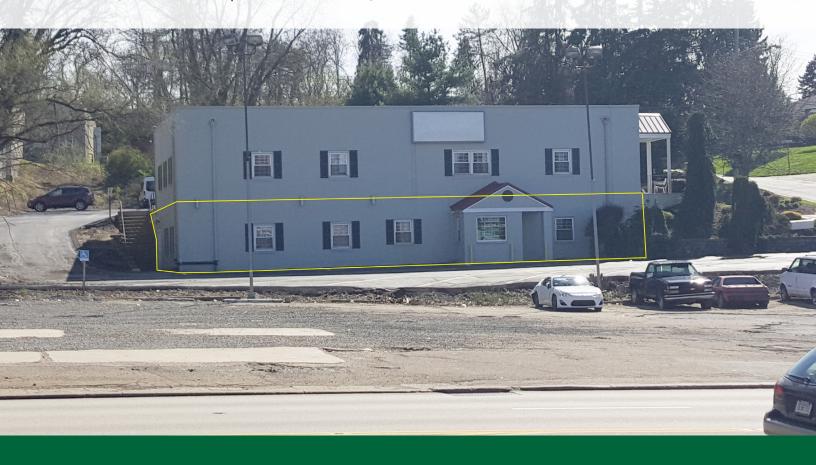

## **5225 GRACE STREET**

Pittsburgh, PA 15236 | Baldwin Borough

## OFFICE SPACE FOR LEASE

- 1st floor space
- 3,600 SF +/-
- On-site parking
- Easy access and visibility from Route 51
- Zoned C-2 Retail and Professional office
- \$14.00 per SF plus utilities