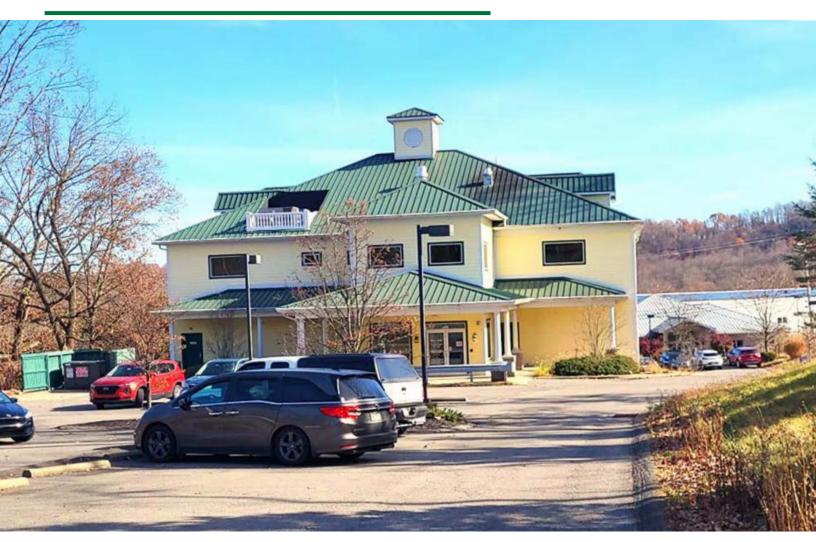

#### **OWNER/USER OPPORTUNITY**

# FOR LEASE OR SALE

518 MYOMA ROAD, CRANBERRY, PA 16046

## PROPERTY FEATURES

- 2,800 RSF For Lease 3rd floor \$23/SF+ ultilities
- · Located on 2.06 acres
- Easy access to Rt 228, I-79 and PA Turnpike I-376
- 62 vehicle parking lot
- Standing Metal Seam Roof
- Elevator Building ADA Compliant
- · Sprinklered Building
- Offered at \$3,950,000
- Great owner/user opportunity