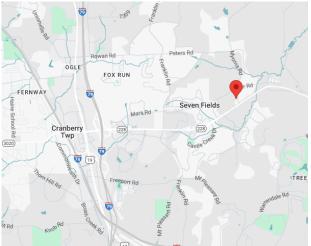

#### **OWNER/USER OPPORTUNITY**

# FOR LEASE OR SALE



518 MYOMA ROAD, CRANBERRY, PA 16046



## PROPERTY FEATURES

- 2,800 RSF For Lease 3rd floor \$23/SF+ ultilities
- · Located on 2.06 acres
- Easy access to Rt 228, I-79 and PA Turnpike I-376
- 62 vehicle parking lot
- Standing Metal Seam Roof
- Elevator Building ADA Compliant
- · Sprinklered Building
- Offered at \$3,950,000
- Great owner/user opportunity

CONTACT: ERIC J. LAMM elamm@hannacre.com 412 260 7115

JUDSON POWELL jpowell@hannacre.com 412 261 0200 JAY PHOEBE jphoebe@hannacre.com 412 515 2425



## HANNA COMMERCIAL REAL ESTATE

11 STANWIX ST., SUITE 1024 PITTSBURGH, PA 15222 HANNACRE.COM



# OWNER/USER OPPORTUNITY FOR LEASE OR SALE

518 MYOMA ROAD, CRANBERRY, PA 16046







CONTACT: ERIC J. LAMM elamm@hannacre.com 412 260 7115

JUDSON POWELL jpowell@hannacre.com 412 261 0200 JAY PHOEBE jphoebe@hannacre.com 412 515 2425

#### HANNA COMMERCIAL REAL ESTATE

11 STANWIX ST., SUITE 1024 PITTSBURGH, PA 15222 <u>HANNACRE.COM</u>

All information furnished regarding property for sale, rental or financing is from sources deemed reliable. No representation is made as to the accuracy thereof, and it is submitted subject to errors, omissions, change of price, rental, or other conditions, prior sale lease, financing or withdrawal without notice. Hanna Commercial Real Estate will make no rep