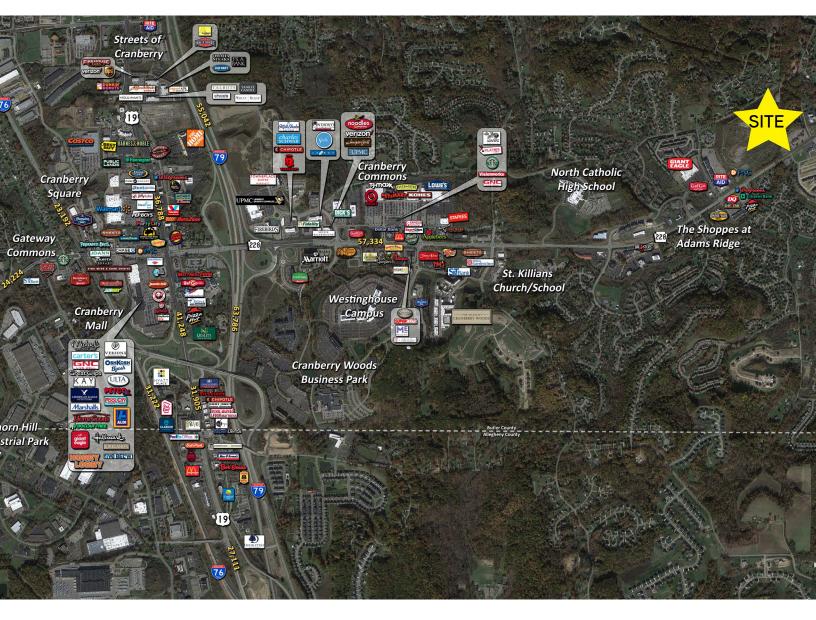

### **DEMOGRAPHIC OVERVIEW**

|                   | 3 MILES   | 5 MILE    | 10 MILE   |
|-------------------|-----------|-----------|-----------|
| POPULATION        | 28,616    | 75,666    | 203,880   |
| HOUSEHOLDS        | 10,482    | 28,289    | 79,575    |
| AVERAGE HH INCOME | \$163,902 | \$156,280 | \$137,594 |
| CONSUMER SPENDING | \$467.5M  | \$1.2B    | \$3.2B    |