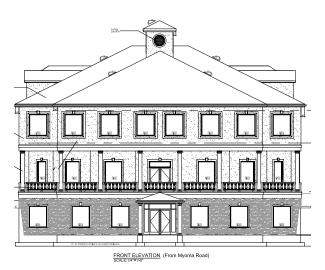

# FOR LEASE OR SALE

518 MYOMA ROAD, CRANBERRY, PA 16046

## PROPERTY FEATURES

- 2,800 RSF For Lease 3rd floor \$23/SF+ ultilities
- · Located on 2.06 acres
- Easy access to Rt 228, I-79 and PA Turnpike I-376
- 62 vehicle parking lot
- Standing Metal Seam Roof
- Elevator Building ADA Compliant
- · Sprinklered Building
- Offered at \$3,950,000
- Great owner/user opportunity

# OWNER/USER OPPORTUNITY FOR LEASE OR SALE

518 MYOMA ROAD, CRANBERRY, PA 16046

CONTACT: ERIC J. LAMM elamm@hannacre.com 412 260 7115

JUDSON POWELL jpowell@hannacre.com 412 261 0200 JAY PHOEBE jphoebe@hannacre.com 412 515 2425

# OWNER/USER OPPORTUNITY FOR LEASE OR SALE

518 MYOMA ROAD, CRANBERRY, PA 16046