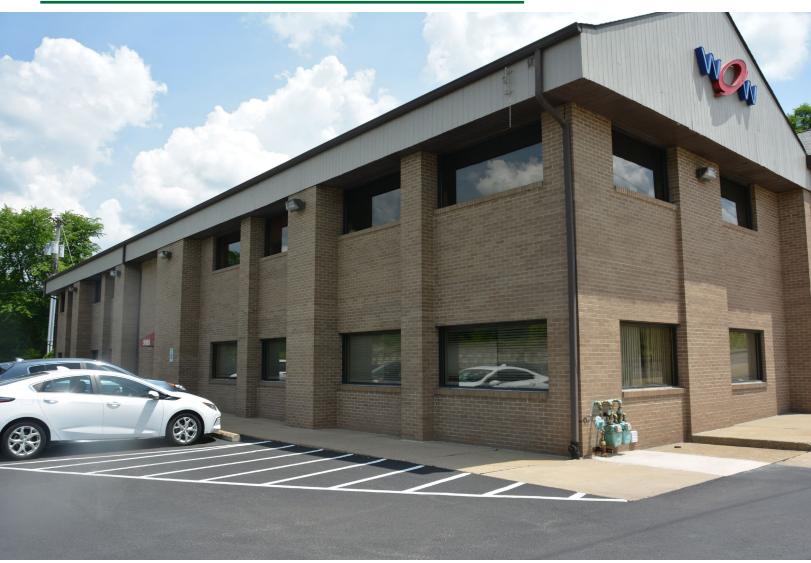

#### **ROBINSON TOWNSHIP**

### OFFICE FOR LEASE

5168 CAMPBELLS RUN ROAD, PITTSBURGH, PA 15205

#### **PROPERTY HIGHLIGHTS**

- Professional Office Suites
- 2,000 4,000 SF Available
- Rental Rate: \$17.50/SF Full Service
- 3.80/1,000 SF Parking ratio
- Great location near Robinson Town Center
- · Adjacent to Settler's Ridge
- Abundant nearby retail amenities