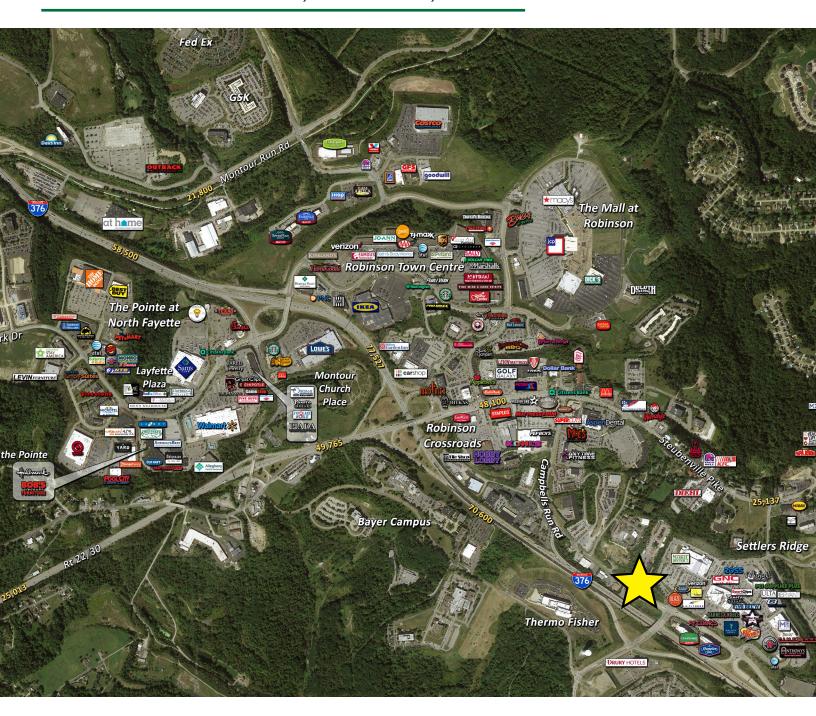

#### **ROBINSON TOWNSHIP**

### OFFICE FOR LEASE

5168 CAMPBELLS RUN ROAD, PITTSBURGH, PA 15205

#### **PROPERTY HIGHLIGHTS**

- Professional Office Suites
- 2,000 4,000 SF Available
- Rental Rate: \$17.50/SF Full Service
- 3.80/1,000 SF Parking ratio
- Great location near Robinson Town Center
- · Adjacent to Settler's Ridge
- Abundant nearby retail amenities