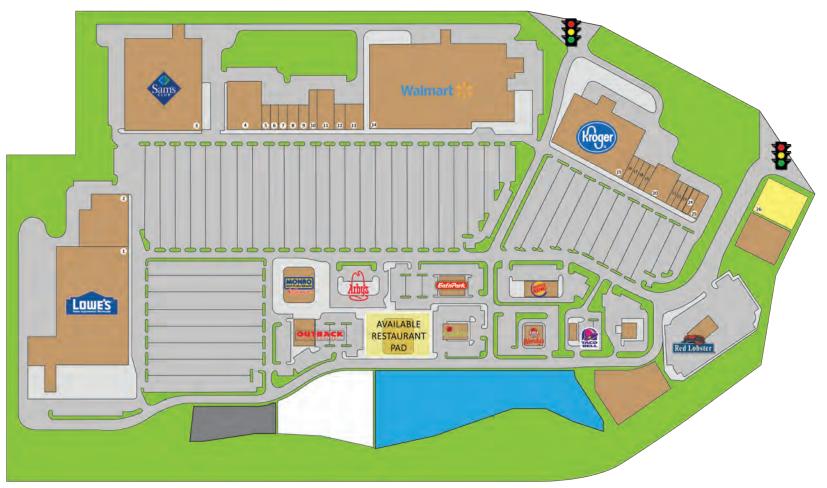

## CONTACT TONY VISCONSI 1-888-735-38761

**Site Plan** 

| 1 | LOWE'S               | 130,497 |
|---|----------------------|---------|
| 2 | VALUE CITY FURNITURE | 34,900  |
| 3 | SAM'S CLUB           | 113,661 |
| 4 | STAPLES              | 24,564  |
| 5 | TLAQUEPAQUE          | 3,400   |
| 6 | DOLLAR TREE          | 3,400   |
| 7 | RENT ONE             | 8,000   |
| 8 | HEAVENLY HAM         | 2,500   |
| 9 | SALLY BEAUTY         | 1,500   |

| 10 | GOODWILL            | 4,500   |
|----|---------------------|---------|
| 11 | PET SUPPLIES PLUS   | 10,500  |
| 12 | KING BUFFET         | 4,000   |
| 13 | AVAILABLE           | 4,000   |
| 14 | WALMART SUPERCENTER | 200,590 |
| 15 | KROGER              | 63,265  |
| 16 | H&R BLOCK           | 3,000   |
| 17 | LITTLE CAESARS      | 2,000   |
| 18 | GAMESTOP            | 2,000   |

| 19 | RED SKYE WIRELESS | 3,000  |
|----|-------------------|--------|
| 20 | PARTY CITY        | 12,000 |
| 21 | FAMOUS HAIR       | 1,500  |
| 22 | NAIL SALON        | 2,000  |
| 23 | MIRACLE EAR       | 1,500  |
| 24 | T MOBILE          | 2,000  |
| 25 | ANYTIME FITNESS   | 7,000  |
| 26 | AVAILABLE         | 8,320  |
|    |                   |        |