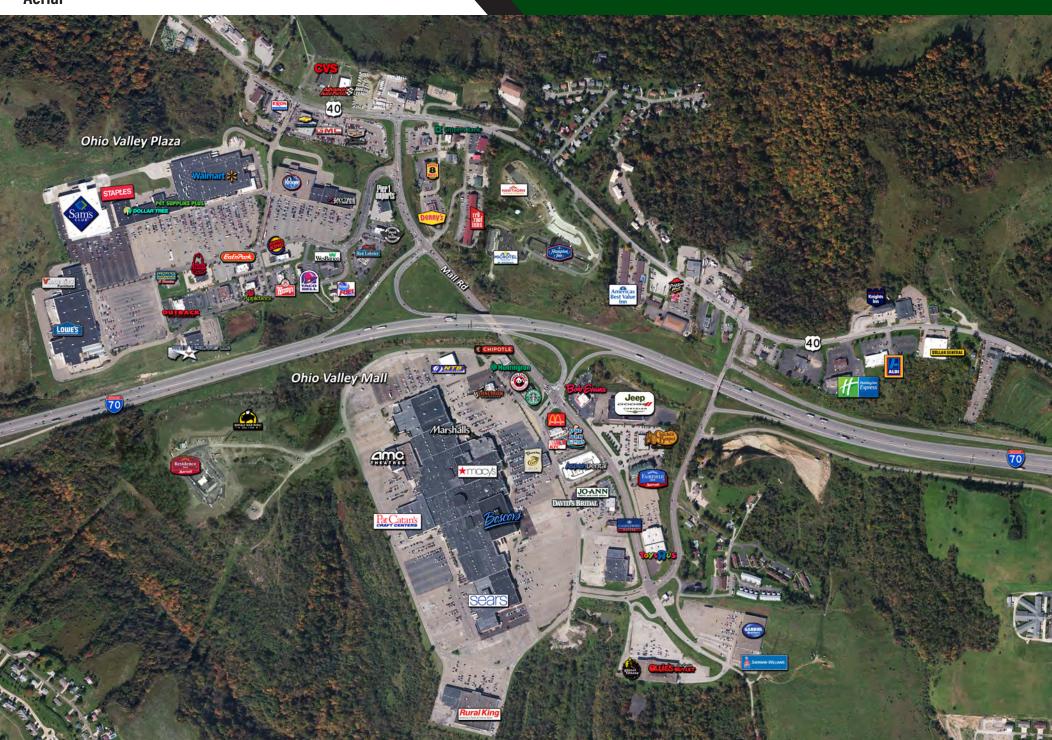

**OHIO VALLEY PLAZA** 50789 Valley Plaza Drive | St. Clairsville, OH | 43590

CONTACT TONY VISCONSI 1-888-735-38761

**Aerial** 

OHIO VALLEY PLAZA 50789 Valley Plaza Drive | St. Clairsville, OH | 43590

Access

## CONTACT TONY VISCONSI 1-888-735-38761

**Site Plan** 

| 1 | LOWE'S               | 130,497 |
|---|----------------------|---------|
| 2 | VALUE CITY FURNITURE | 34,900  |
| 3 | SAM'S CLUB           | 113,661 |
| 4 | STAPLES              | 24,564  |
| 5 | TLAQUEPAQUE          | 3,400   |
| 6 | DOLLAR TREE          | 3,400   |
| 7 | RENT ONE             | 8,000   |
| 8 | HEAVENLY HAM         | 2,500   |
| 9 | SALLY BEAUTY         | 1,500   |

| 10 | GOODWILL            | 4,500   |
|----|---------------------|---------|
| 11 | PET SUPPLIES PLUS   | 10,500  |
| 12 | KING BUFFET         | 4,000   |
| 13 | AVAILABLE           | 4,000   |
| 14 | WALMART SUPERCENTER | 200,590 |
| 15 | KROGER              | 63,265  |
| 16 | H&R BLOCK           | 3,000   |
| 17 | LITTLE CAESARS      | 2,000   |
| 18 | GAMESTOP            | 2,000   |

| 19 | RED SKYE WIRELESS | 3,000  |
|----|-------------------|--------|
| 20 | PARTY CITY        | 12,000 |
| 21 | FAMOUS HAIR       | 1,500  |
| 22 | NAIL SALON        | 2,000  |
| 23 | MIRACLE EAR       | 1,500  |
| 24 | T MOBILE          | 2,000  |
| 25 | ANYTIME FITNESS   | 7,000  |
| 26 | AVAILABLE         | 8,320  |
|    |                   |        |