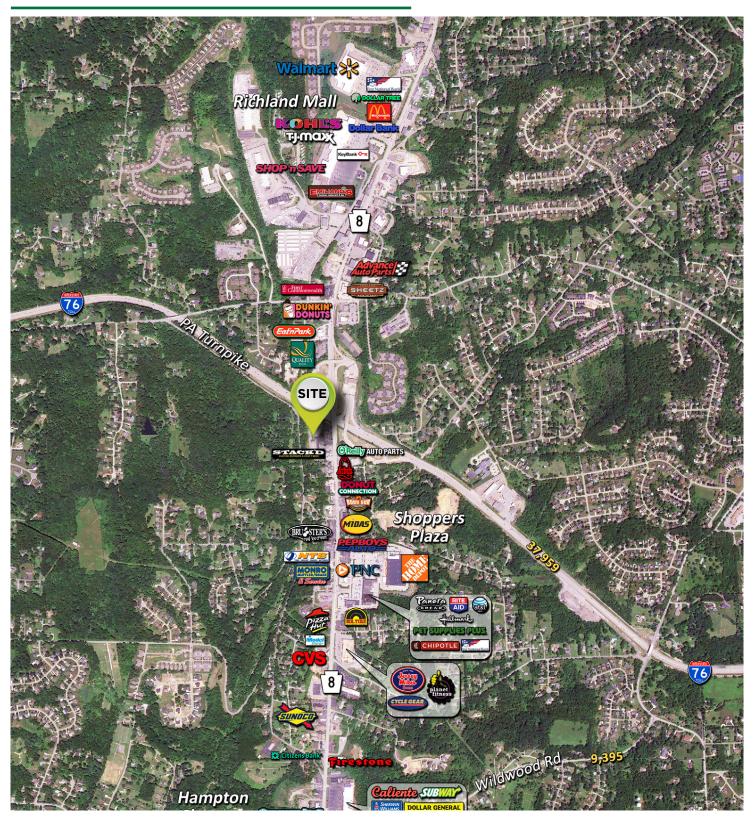

## OFFICE/RETAIL FOR LEASE

5061 WILLIAM FLYNN HWY., GIBSONIA, PA 15044

## **PROPERTY FEATURES:**

- 1,500 SF Office or Retail For Lease
- Parking: On Site

412 261 2200

- Excellent Highway Visibility
- Located at PA Turnpike Butler Exit
- Easy access- to numerous banks, pharmacies, eateries and big box DIY stores

FOR MORE INFORMATION, CONTACT: PORTER SCOTT pscott@hannacre.com

Dr Spioneer Rd William Flinn Hwy

HANNA COMMERCIAL REAL ESTATE
11 STANWIX ST., SUITE 1024
PITTSBURGH, PA 15222
HANNACRE.COM