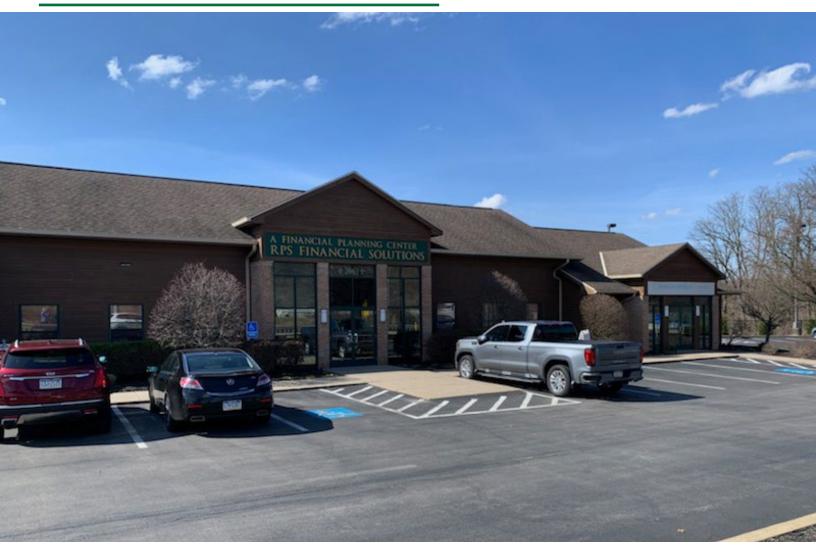

## OFFICE/RETAIL FOR LEASE

5061 WILLIAM FLYNN HWY., GIBSONIA, PA 15044

## **PROPERTY FEATURES:**

- 1,500 SF Office or Retail For Lease
- Parking: On Site

412 261 2200

- Excellent Highway Visibility
- Located at PA Turnpike Butler Exit
- Easy access- to numerous banks, pharmacies, eateries and big box DIY stores

FOR MORE INFORMATION, CONTACT: PORTER SCOTT pscott@hannacre.com

Dr Spioneer Rd William Flinn Hwy

HANNA COMMERCIAL REAL ESTATE
11 STANWIX ST., SUITE 1024
PITTSBURGH, PA 15222
HANNACRE.COM