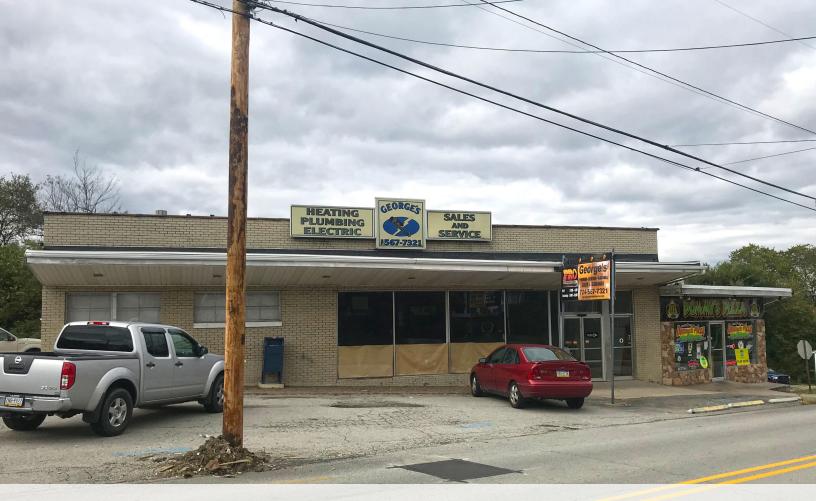

## VANDERGRIFT AREA RETAIL FOR SALE OR LEASE

1022 Hancock Avenue, Vandergrift, PA 15690

## 12,000 SF retail space for lease

- 12,000 SF available for occupancy 6,000 SF retail space & 6,000 SF of storage space in basement
- Located in the heart of Vandergrift
- On-site parking
- Two drive in doors
- Three phase power
- New roof
- ASKING PRICE: \$350,000