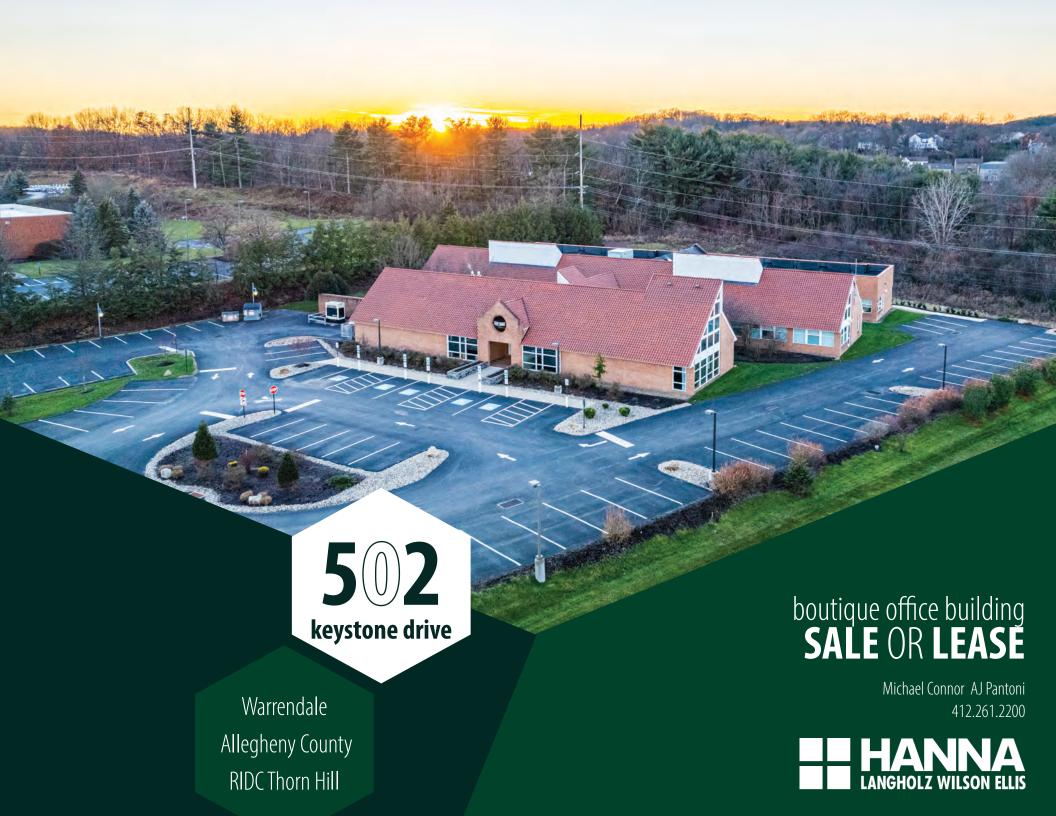

## **502 KEYSTONE DRIVE**

Hanna Langholz Wilson Ellis is pleased to present 502 Keystone Drive (the "Property"), a premier boutique office property available for sale or lease in the RIDC Thorn Hill Industrial Park in Warrendale, PA. The Property sits on 2.86 acres and has been improved by a 17,434 SF, single-story office building that was most recently renovated in 2009. The product of the renovations includes dramatic angles and custom-designed windows, exceptionally high ceilings, cherry wood throughout and windows along the entire perimeter of the building allowing ample natural light to fill the hallways and workspaces. The Property lends itself to a full building occupant that enjoys a light-filled facility in which it can produce its most creative work that also enjoys collaborating outdoors in any of the several courtyard areas that the Property features.

## HIGHLIGHTS

- Boutique office building for sale or lease
- 17,434 SF, Single story
- 2.86 acres
- Ideal for single occupant
- Beautiful primary conference room supplemented by multiple smaller meeting spaces throughout
- Multiple skylights & windows around entire perimeter of the building