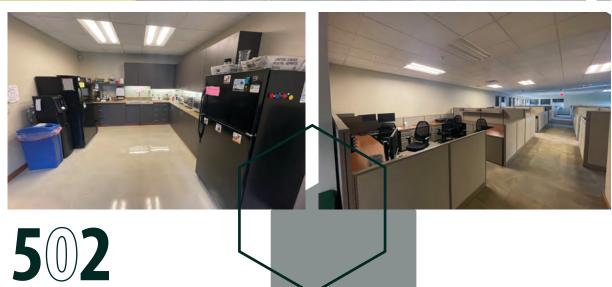

## **502 KEYSTONE DRIVE**

Hanna Langholz Wilson Ellis is pleased to present 502 Keystone Drive (the "Property"), a premier boutique office property available for sale or lease in the RIDC Thorn Hill Industrial Park in Warrendale, PA. The Property sits on 2.86 acres and has been improved by a 17,434 SF, single-story office building that was most recently renovated in 2009. The product of the renovations includes dramatic angles and custom-designed windows, exceptionally high ceilings, cherry wood throughout and windows along the entire perimeter of the building allowing ample natural light to fill the hallways and workspaces. The Property lends itself to a full building occupant that enjoys a light-filled facility in which it can produce its most creative work that also enjoys collaborating outdoors in any of the several courtyard areas that the Property features.