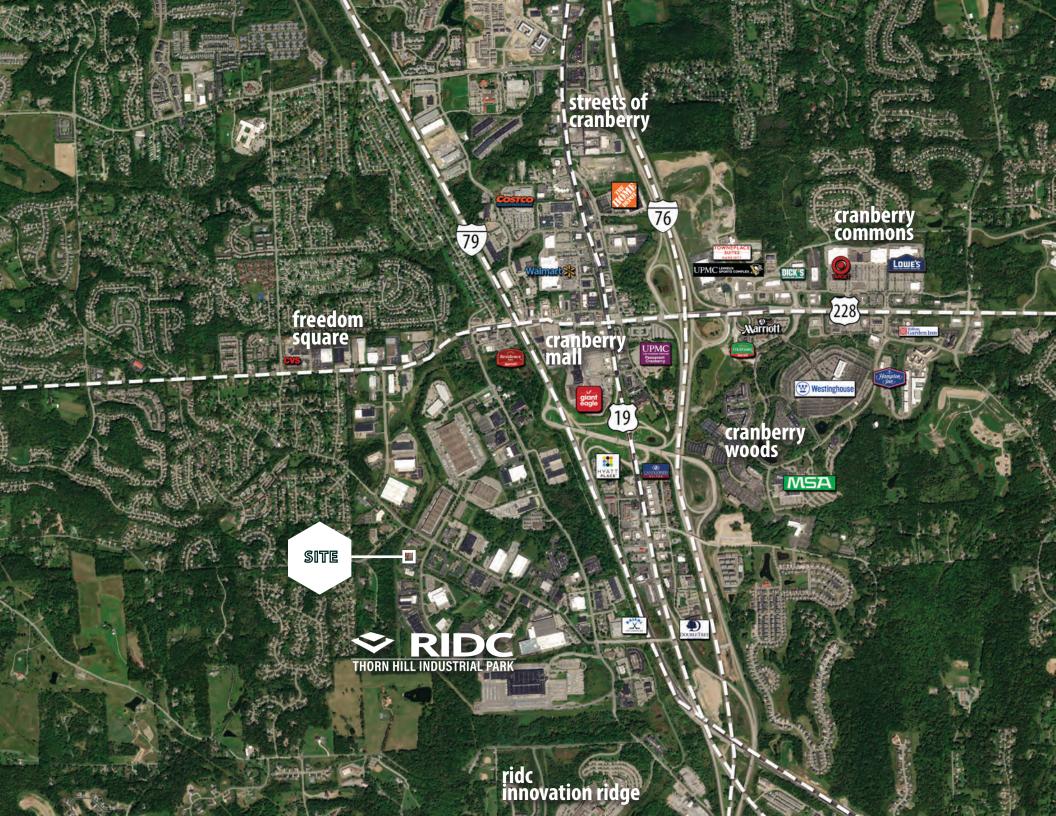

## **502 KEYSTONE DRIVE**

Hanna Langholz Wilson Ellis is pleased to present 502 Keystone Drive (the "Property"), a premier boutique office property available for sale or lease in the RIDC Thorn Hill Industrial Park in Warrendale, PA. The Property sits on 2.86 acres and has been improved by a 17,434 SF, single-story office building that was most recently renovated in 2009. The product of the renovations includes dramatic angles and custom-designed windows, exceptionally high ceilings, cherry wood throughout and windows along the entire perimeter of the building allowing ample natural light to fill the hallways and workspaces. The Property lends itself to a full building occupant that enjoys a light-filled facility in which it can produce its most creative work that also enjoys collaborating outdoors in any of the several courtyard areas that the Property features.