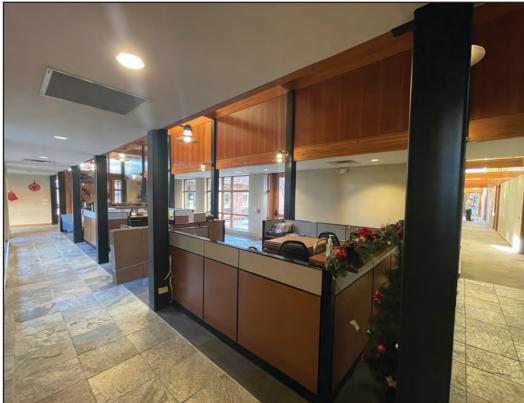

## **502 KEYSTONE DRIVE**

Hanna Langholz Wilson Ellis is pleased to present 502 Keystone Drive (the "Property"), a premier boutique office property available for sale or lease in the RIDC Thorn Hill Industrial Park in Warrendale, PA. The Property sits on 2.86 acres and has been improved by a 17,434 SF, single-story office building that was most recently renovated in 2009. The product of the renovations includes dramatic angles and custom-designed windows, exceptionally high ceilings, cherry wood throughout and windows along the entire perimeter of the building allowing ample natural light to fill the hallways and workspaces. The Property lends itself to a full building occupant that enjoys a light-filled facility in which it can produce its most creative work that also enjoys collaborating outdoors in any of the several courtyard areas that the Property features.