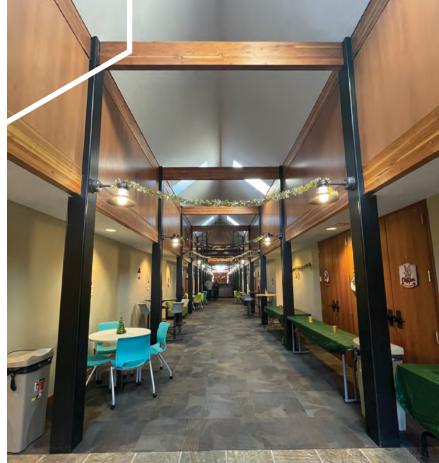

## **502 KEYSTONE DRIVE**

Hanna Langholz Wilson Ellis is pleased to present 502 Keystone Drive (the "Property"), a premier boutique office property available for sale or lease in the RIDC Thorn Hill Industrial Park in Warrendale, PA. The Property sits on 2.86 acres and has been improved by a 17,434 SF, single-story office building that was most recently renovated in 2009. The product of the renovations includes dramatic angles and custom-designed windows, exceptionally high ceilings, cherry wood throughout and windows along the entire perimeter of the building allowing ample natural light to fill the hallways and workspaces. The Property lends itself to a full building occupant that enjoys a light-filled facility in which it can produce its most creative work that also enjoys collaborating outdoors in any of the several courtyard areas that the Property features.

## HIGHLIGHTS

- Boutique office building for sale or lease
- 17,434 SF, Single story
- 2.86 acres
- Ideal for single occupant
- Beautiful primary conference room supplemented by multiple smaller meeting spaces throughout
- Multiple skylights & windows around entire perimeter of the building