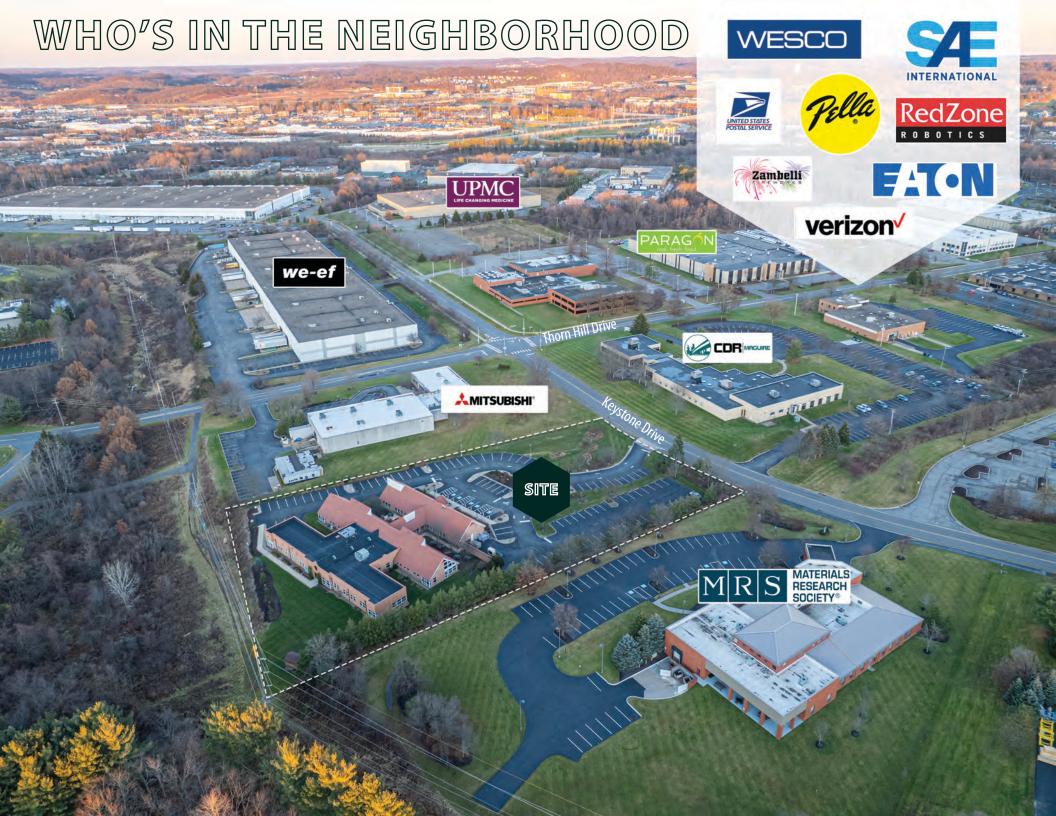

## **502 KEYSTONE DRIVE**

Hanna Langholz Wilson Ellis is pleased to present 502 Keystone Drive (the "Property"), a premier boutique office property available for sale or lease in the RIDC Thorn Hill Industrial Park in Warrendale, PA. The Property sits on 2.86 acres and has been improved by a 17,434 SF, single-story office building that was most recently renovated in 2009. The product of the renovations includes dramatic angles and custom-designed windows, exceptionally high ceilings, cherry wood throughout and windows along the entire perimeter of the building allowing ample natural light to fill the hallways and workspaces. The Property lends itself to a full building occupant that enjoys a light-filled facility in which it can produce its most creative work that also enjoys collaborating outdoors in any of the several courtyard areas that the Property features.