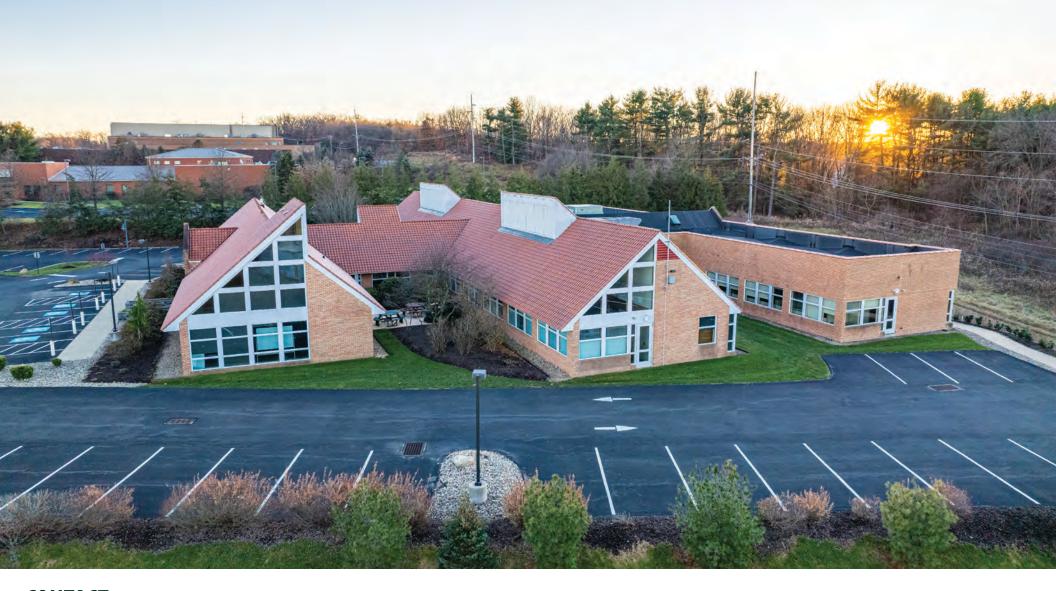

## **502 KEYSTONE DRIVE**

Hanna Langholz Wilson Ellis is pleased to present 502 Keystone Drive (the "Property"), a premier boutique office property available for sale or lease in the RIDC Thorn Hill Industrial Park in Warrendale, PA. The Property sits on 2.86 acres and has been improved by a 17,434 SF, single-story office building that was most recently renovated in 2009. The product of the renovations includes dramatic angles and custom-designed windows, exceptionally high ceilings, cherry wood throughout and windows along the entire perimeter of the building allowing ample natural light to fill the hallways and workspaces. The Property lends itself to a full building occupant that enjoys a light-filled facility in which it can produce its most creative work that also enjoys collaborating outdoors in any of the several courtyard areas that the Property features.

## HIGHLIGHTS

- Boutique office building for sale or lease
- 17,434 SF, Single story
- 2.86 acres
- Ideal for single occupant
- Beautiful primary conference room supplemented by multiple smaller meeting spaces throughout
- Multiple skylights & windows around entire perimeter of the building