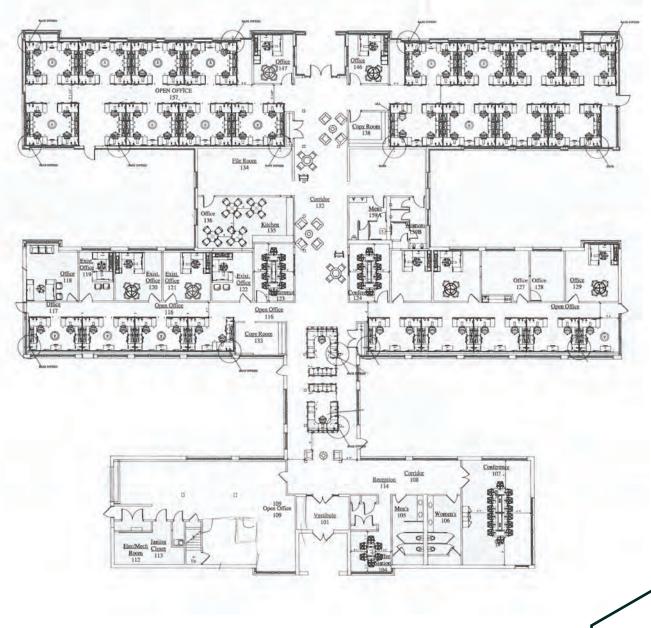

includes dramatic angles and custom-designed windows, exceptionally high ceilings, cherry wood throughout and windows along the entire perimeter of the building allowing ample natural light to fill the hallways and workspaces. The Property lends itself to a full building occupant that enjoys a light-filled facility in which it can produce its most creative work that also enjoys collaborating outdoors in any of the several courtyard areas that the Property features.

## HIGHLIGHTS

- Boutique office building for sale or lease
- 17,434 SF, Single story
- 2.86 acres
- Ideal for single occupant
- Beautiful primary conference room supplemented by multiple smaller meeting spaces throughout
- Multiple skylights & windows around entire perimeter of the building













**KEYSTONE DRIVE** 





## 502KEYSTONE FLOORPLANS









## **CONTACT**

MICHAEL CONNOR mconnor@HannaLWE.com

AJ PANTONI

ajpantoni@HannaLWE.com

One PPG Place | Suite 1640 Pittsburgh, PA 15222 (M) 412.261.2200 (F) 412.261.2075 HannaLWE.com



All information furnished regarding property for sale, rental or financing is from sources deemed reliable. No representation is made as to the accuracy thereof, and it is submitted subject to errors, omissions, change of price, rental, or other conditions, prior sale lease, financing or withdrawal without notice. Hanna Langholz Wilson Ellis will make no representation, and assume no obligation, regarding the presence or absence of toxic or hazardous waste or substances or other undesirable material on or about the property.