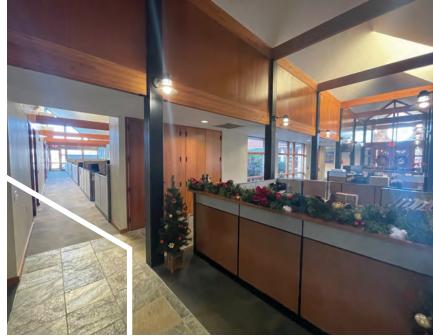

## **502 KEYSTONE DRIVE**

Hanna Langholz Wilson Ellis is pleased to present 502 Keystone Drive (the "Property"), a premier boutique office property available for sale or lease in the RIDC Thorn Hill Industrial Park in Warrendale, PA. The Property sits on 2.86 acres and has been improved by a 17,434 SF, single-story office building that was most recently renovated in 2009. The product of the renovations includes dramatic angles and custom-designed windows, exceptionally high ceilings, cherry wood throughout and windows along the entire perimeter of the building allowing ample natural light to fill the hallways and workspaces. The Property lends itself to a full building occupant that enjoys a light-filled facility in which it can produce its most creative work that also enjoys collaborating outdoors in any of the several courtyard areas that the Property features.

## HIGHLIGHTS

- Boutique office building for sale or lease
- 17,434 SF, Single story
- 2.86 acres
- Ideal for single occupant
- Beautiful primary conference room supplemented by multiple smaller meeting spaces throughout
- Multiple skylights & windows around entire perimeter of the building