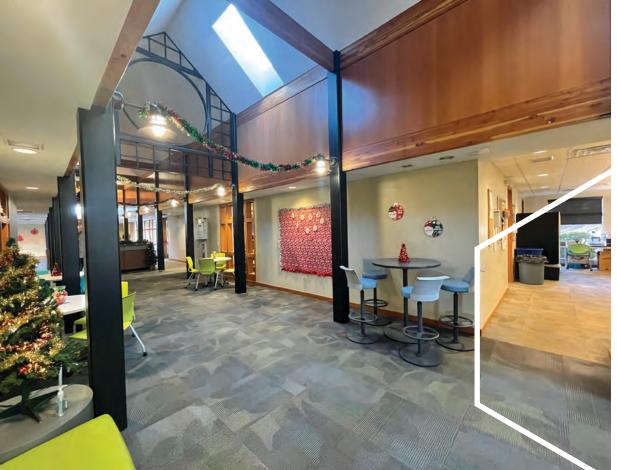

## **502 KEYSTONE DRIVE**

Hanna Langholz Wilson Ellis is pleased to present 502 Keystone Drive (the "Property"), a premier boutique office property available for sale or lease in the RIDC Thorn Hill Industrial Park in Warrendale, PA. The Property sits on 2.86 acres and has been improved by a 17,434 SF, single-story office building that was most recently renovated in 2009. The product of the renovations includes dramatic angles and custom-designed windows, exceptionally high ceilings, cherry wood throughout and windows along the entire perimeter of the building allowing ample natural light to fill the hallways and workspaces. The Property lends itself to a full building occupant that enjoys a light-filled facility in which it can produce its most creative work that also enjoys collaborating outdoors in any of the several courtyard areas that the Property features.

## HIGHLIGHTS

- Boutique office building for sale or lease
- 17,434 SF, Single story
- 2.86 acres
- Ideal for single occupant
- Beautiful primary conference room supplemented by multiple smaller meeting spaces throughout
- Multiple skylights & windows around entire perimeter of the building