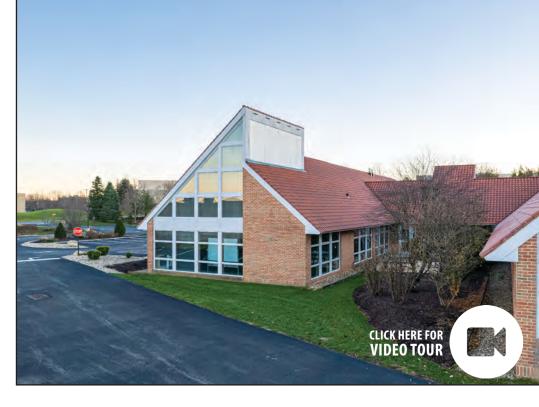

## **502 KEYSTONE DRIVE**

Hanna Langholz Wilson Ellis is pleased to present 502 Keystone Drive (the "Property"), a premier boutique office property available for sale or lease in the RIDC Thorn Hill Industrial Park in Warrendale, PA. The Property sits on 2.86 acres and has been improved by a 17,434 SF, single-story office building that was most recently renovated in 2009. The product of the renovations includes dramatic angles and custom-designed windows, exceptionally high ceilings, cherry wood throughout and windows along the entire perimeter of the building allowing ample natural light to fill the hallways and workspaces. The Property lends itself to a full building occupant that enjoys a light-filled facility in which it can produce its most creative work that also enjoys collaborating outdoors in any of the several courtyard areas that the Property features.