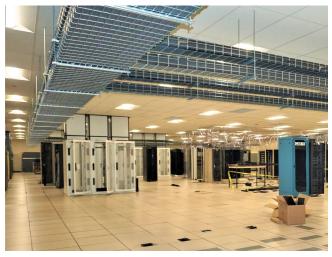

# 96,914 SF

DATA CENTER FLOOR AREA

#### 4920 CAMPBELLS RUN ROAD // TIER 2 DATA CENTER OFFERING

| BUILDING DETAILS    |                                                                                      |
|---------------------|--------------------------------------------------------------------------------------|
| Property Address    | 4920 Campbells Run Road,                                                             |
| Gross Building Area | 134,744 SF Total                                                                     |
| Building Details    | Building 1: Single-story (built<br>1983)<br>Building 2: Single-story (built<br>1990) |
| Lot Size            | 7.64 acres                                                                           |
| Frontage            | 900' on Campbells Run Road                                                           |
| Zoning              | C-4, Planned Office/Limited<br>Industrial district                                   |
| Parking             | 112 spaces                                                                           |