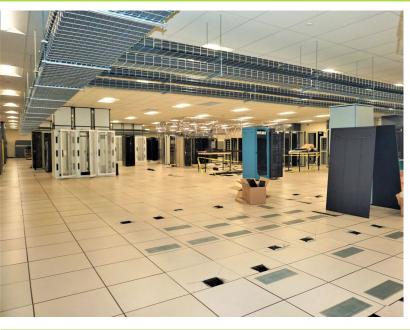

# **TIER 2 DATA CENTER**

4920 CAMPBELLS RUN ROAD, PITTSBURGH, PA 15205 PITTSBURGH MSA

# **OFFERING BROCHURE**







# INVESTMENT HIGHLIGHTS

#### **OFFERING:**

TIER 2 DATA CENTER

## 134,744 SF GBA

LOCATED ON 7.65 ACRES

# 96,914 SF

DATA CENTER FLOOR AREA

#### 23 KV

**BUILDING & MECHANICAL POWER** 

#### 6.260 MW

WITH N+1 REDUNDANCY GENERATOR CAPACITY

### **OFFERING MEMORANDUM**





#### 4920 CAMPBELLS RUN ROAD // TIER 2 DATA CENTER OFFERING

| BUILDING DETAILS    |                                                                                      |
|---------------------|--------------------------------------------------------------------------------------|
| Property Address    | 4920 Campbells Run Road,                                                             |
| Gross Building Area | 134,744 SF Total                                                                     |
| Building