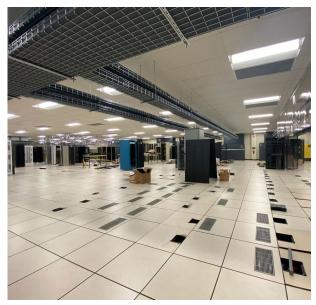

# 96,914 SF

DATA CENTER FLOOR AREA

#### 4920 CAMPBELLS RUN ROAD // TIER 2 DATA CENTER OFFERING

| BUILDING DETAILS    |                                                                                      |
|---------------------|--------------------------------------------------------------------------------------|
| Property Address    | 4920 Campbells Run Road,                                                             |
| Gross Building Area | 134,744 SF Total                                                                     |
| Building Details    | Building 1: Single-story (built<br>1983)<br>Building 2: Single-story (built<br>1990) |
| Lot Size            | 7.64 acres                                                                           |
| Frontage            | 900' on Campbells Run Road                                                           |
| Zoning              | C-4, Planned Office/Limited<br>Industrial district                                   |
| Parking             | 112 spaces                                                                           |