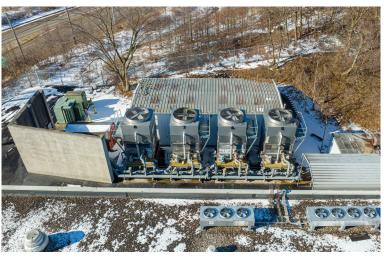

#### 23 KV

**BUILDING & MECHANICAL POWER** 

#### 6.260 MW

WITH N+1 REDUNDANCY GENERATOR CAPACITY