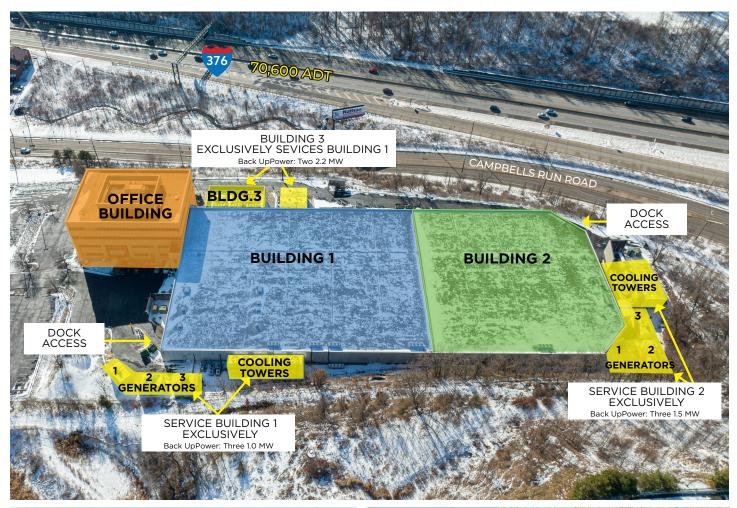

## 134,744 SF GBA

LOCATED ON 7.65 ACRES

#### 4920 CAMPBELLS RUN ROAD // TIER 2 DATA CENTER OFFERING

| BUILDING DETAILS    |                                                                                      |
|---------------------|--------------------------------------------------------------------------------------|
| Property Address    | 4920 Campbells Run Road,                                                             |
| Gross Building Area | 134,744 SF Total                                                                     |
| Building Details    | Building 1: Single-story (built<br>1983)<br>Building 2: Single-story (built<br>1990) |
| Lot Size            | 7.64 acres                                                                           |
| Frontage            | 900' on Campbells Run Road                                                           |
| Zoning              | C-4, Planned Office/Limited<br>Industrial district                                   |
| Parking             | 112 spaces                                                                           |