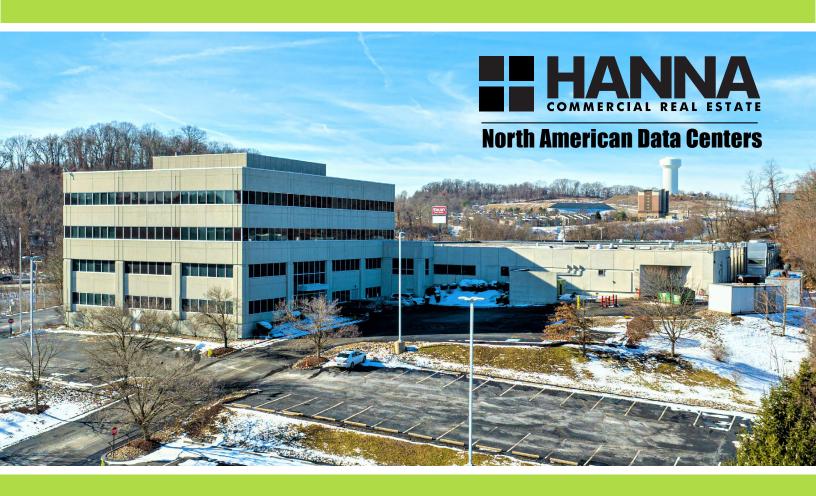

# **TIER 2 DATA CENTER**

4920 CAMPBELLS RUN ROAD, PITTSBURGH, PA 15205 PITTSBURGH MSA

#### **OFFERING:**

TIER 2 DATA CENTER

## 134,744 SF GBA

LOCATED ON 7.65 ACRES

#### 4920 CAMPBELLS RUN ROAD // TIER 2 DATA CENTER OFFERING

| BUILDING DETAILS    |                                                                                      |
|---------------------|--------------------------------------------------------------------------------------|
| Property Address    | 4920 Campbells Run Road,                                                             |
| Gross Building Area | 134,744 SF Total                                                                     |
| Building Details    | Building 1: Single-story (built<br>1983)<br>Building 2: Single-story (built<br>1990) |
| Lot Size            | 7.64 acres                                                                           |
| Frontage            | 900' on Campbells Run Road                                                           |
| Zoning              | C-4, Planned Office/Limited<br>Industrial district                                   |
| Parking             | 112 spaces                                                                           |