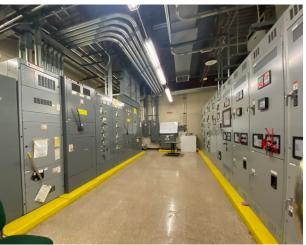

#### 23 KV

**BUILDING & MECHANICAL POWER** 

#### 6.260 MW

WITH N+1 REDUNDANCY GENERATOR CAPACITY