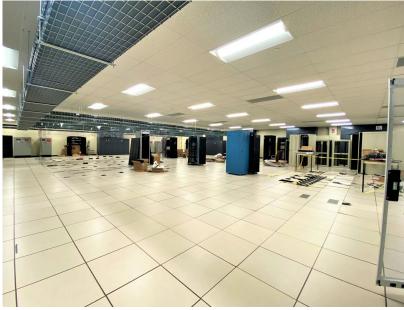

# **TIER 2 DATA CENTER**

4920 CAMPBELLS RUN ROAD, PITTSBURGH, PA 15205 PITTSBURGH MSA

# **OFFERING BROCHURE**







# INVESTMENT HIGHLIGHTS

#### **OFFERING:**

TIER 2 DATA CENTER

## 134,744 SF GBA

LOCATED ON 7.65 ACRES

# 96,914 SF

DATA CENTER FLOOR AREA

#### 23 KV

**BUILDING & MECHANICAL POWER** 

#### 6.260 MW

WITH N+1 REDUNDANCY GENERATOR CAPACITY

### **OFFERING MEMORANDUM**





#### 4920 CAMPBELLS RUN ROAD // TIER 2 DATA CENTER OFFERING

| BUILDING DETAILS    |                                                                                      |
|---------------------|--------------------------------------------------------------------------------------|
| Property Address    | 4920 Campbells Run Road,                                                             |
| Gross Building Area | 134,744 SF Total                                                                     |
| Building De