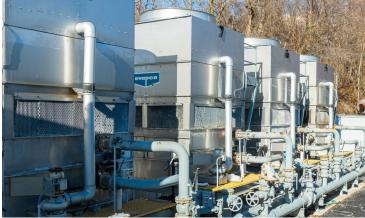

#### 23 KV

**BUILDING & MECHANICAL POWER** 

#### 6.260 MW

WITH N+1 REDUNDANCY GENERATOR CAPACITY