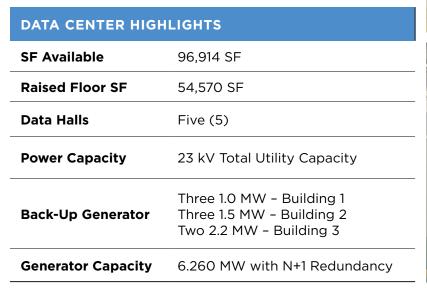

# 96,914 SF

DATA CENTER FLOOR AREA

#### 23 KV

**BUILDING & MECHANICAL POWER** 

#### 6.260 MW

WITH N+1 REDUNDANCY GENERATOR CAPACITY