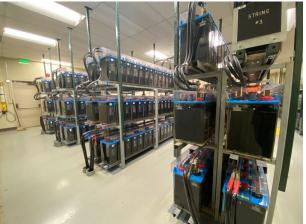

# 96,914 SF

DATA CENTER FLOOR AREA

#### 23 KV

**BUILDING & MECHANICAL POWER** 

#### 6.260 MW

WITH N+1 REDUNDANCY GENERATOR CAPACITY