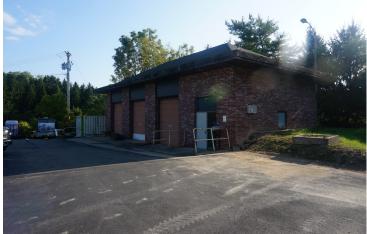

## **PROPERTY FEATURES:**

- Multi Unit / Retail Investment Opportunity
- 48 Units (27 2-br & 21 1-br)
- 17,000 SF Retail 55,440 SF Apartments
- 4.5 Acres with on site parking
- Located at 4 Way Signaled Intersection
- 2,100 SF Freestanding Warehouse/Garage w/ 20' ceiling
- Apartment Occupancy 100%
- Retail Occupancy 95%
- List Price \$7,950,000 with 8% cap rate