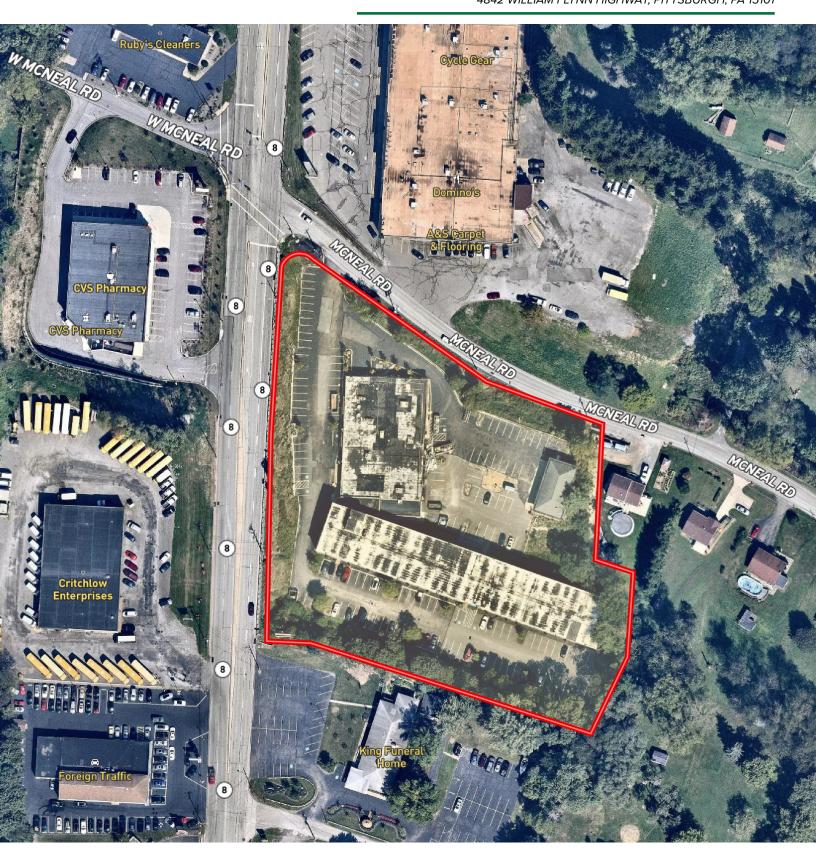

# MULTI FAMILY/RETAIL INVESTMENT OPPORTUNITY 4842 WILLIAM FLYNN HIGHWAY, PITTSBURGH, PA 15101

4842 WILLIAM FLYNN HIGHWAY, PITTSBURGH, PA 151

48 UNITS - 100% OCCUPIED ASKING \$7,950,000 CAP RATE: 8%

## **PROPERTY FEATURES:**

- Multi Unit / Retail Investment Opportunity
- 48 Units (27 2-br & 21 1-br)
- 17,000 SF Retail 55,440 SF Apartments
- 4.5 Acres with on site parking
- Located at 4 Way Signaled Intersection
- 2,100 SF Freestanding Warehouse/Garage w/ 20' ceiling
- Apartment Occupancy 100%
- Retail Occupancy 95%
- List Price \$7,950,000 with 8% cap rate