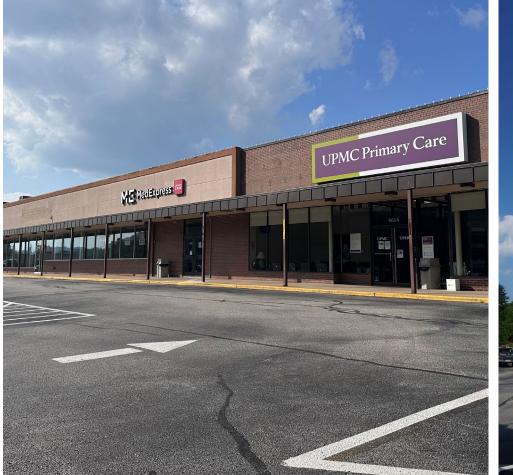

## FRANKLIN PLAZA RETAIL FOR LEASE

4600-4620 WILLIAM PENN HWY., MURRYSVILLE, PA 15668

## **PROPERTY HIGHLIGHTS**

- 8,000 to 11,000 SF Available
- Great opportunity to join an established Murrysville Shopping Center
- Join nearby retailers like Market District, Shop 'n Save, Sheetz, GetGo, Walgreens, PNC Bank, Dollar Bank, Med Express, Panera and many more
- Over 33,000 cars pass the shopping center daily
- Plyon signage available