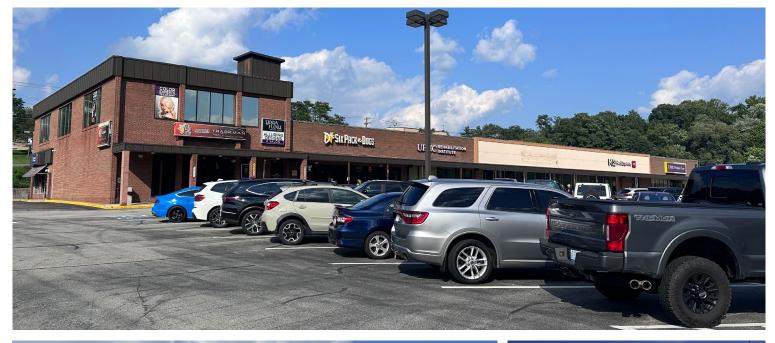

## FRANKLIN PLAZA RETAIL FOR LEASE

4600-4620 WILLIAM PENN HWY., MURRYSVILLE, PA 15668

## **PROPERTY HIGHLIGHTS**

- 8,000 to 11,000 SF Available
- Great opportunity to join an established Murrysville Shopping Center
- Join nearby retailers like Market District, Shop 'n Save, Sheetz, GetGo, Walgreens, PNC Bank, Dollar Bank, Med Express, Panera and many more
- Over 33,000 cars pass the shopping center daily
- Plyon signage available