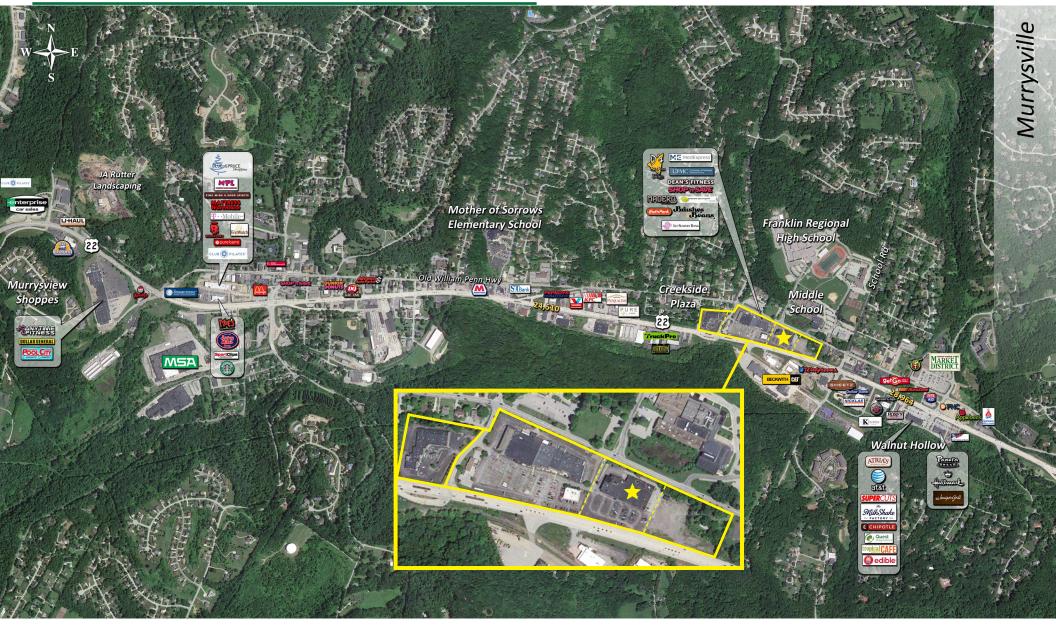

## FRANKLIN PLAZA RETAIL FOR LEASE

4600-4620 WILLIAM PENN HWY., MURRYSVILLE, PA 15668

## **PROPERTY HIGHLIGHTS**

- 8,000 to 11,000 SF Available
- Great opportunity to join an established Murrysville Shopping Center
- Join nearby retailers like Market District, Shop 'n Save, Sheetz, GetGo, Walgreens, PNC Bank, Dollar Bank, Med Express, Panera and many more
- Over 33,000 cars pass the shopping center daily
- Plyon signage available

## **MURRYSVILLE RETAIL FOR LEASE**

4600-4620 WILLIAM PENN HWY., MURRYSVILLE, PA 15668

CONTACT: CRAIG POLARD cpolard@hannalwe.com 412 515 2435 CONTACT: KEVIN D. LANGHOLZ klangholz@hannalwe.com 412 261 2200