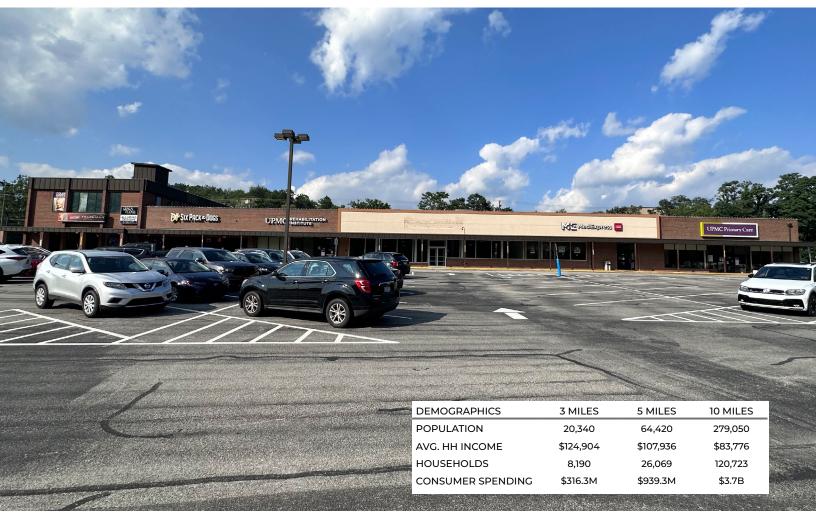

## FRANKLIN PLAZA RETAIL FOR LEASE

4600-4620 WILLIAM PENN HWY., MURRYSVILLE, PA 15668

## **PROPERTY HIGHLIGHTS**

- 8,000 to 11,000 SF Available
- Great opportunity to join an established Murrysville Shopping Center
- Join nearby retailers like Market District, Shop 'n Save, Sheetz, GetGo, Walgreens, PNC Bank, Dollar Bank, Med Express, Panera and many more
- Over 33,000 cars pass the shopping center daily
- Plyon signage available