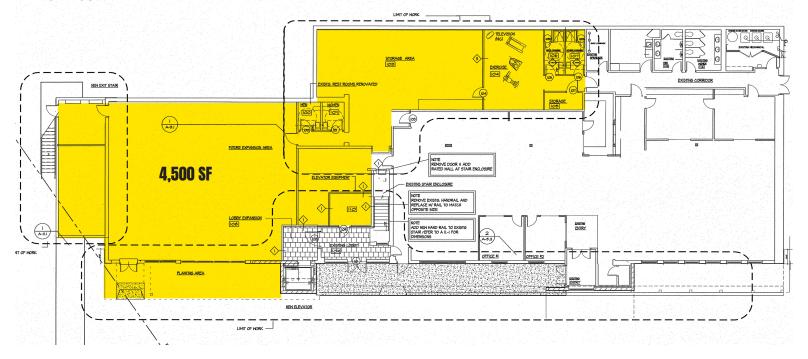

## **Suites**

761 SF \$650 954 SF \$850 4,500 SF 1st Floor - Open Floorplan **NEW!** 

All information furnished regarding property for sale, rental or financing is from sources deemed reliable. No representation is made as to the accuracy thereof, and it is submitted subject to errors, omissions, change of price, rental, or other conditions, prior sale lease, financing or withdrawal without notice. Hanna Langholz Wilson Ellis will make no representation, and assume no obligation, regarding the presence or absence of toxic or hazardous waste or substances or other undesirable material on or about the property.

## **1ST FLOOR**