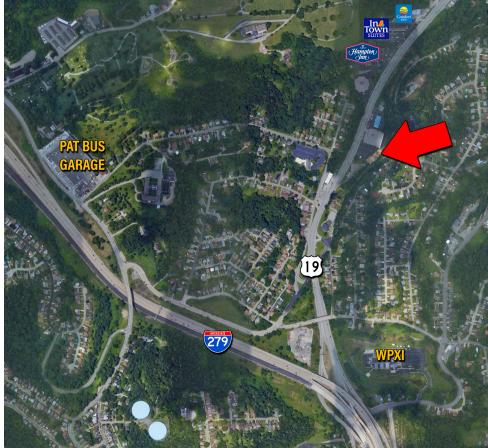

## **OFFICE BUILDING FOR SALE OR LEASE**

4550 McKnight Road | Pittsburgh, PA 15237

- CONTACT
- **JIM WINTER**

jwinter@HannaLWE.com

**BRIAN GETTY** 

bgetty@HannaLWE.com 412.261.2200

- ±22,400 SF building available for sale
- ±6,200 SF available for lease
- Situated on 0.9 acres
- 75 parking spaces
- Excellent location along McKnight Road 10 minutes from Downtown Pittsburgh