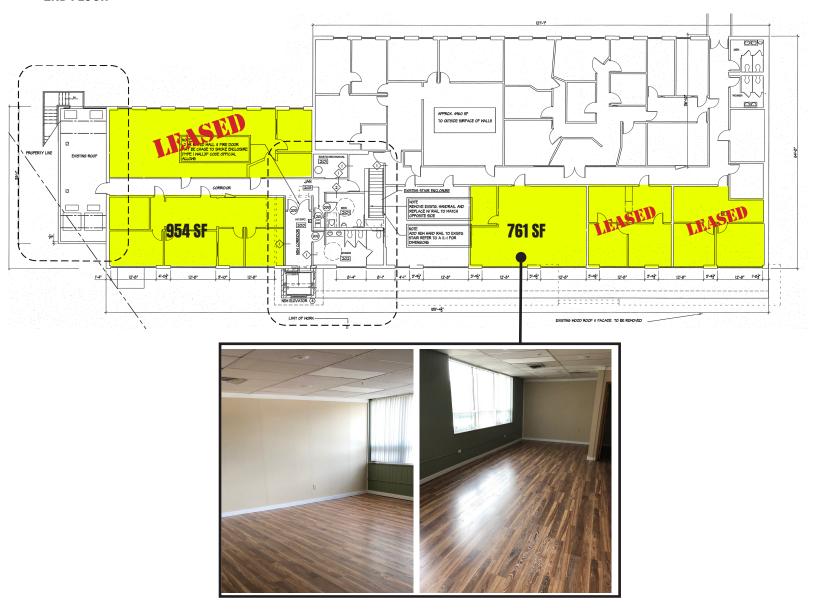

## **Suites**

761 SF \$650 954 SF \$850 4,500 SF 1st Floor - Open Floorplan **NEW!** 

All information furnished regarding property for sale, rental or financing is from sources deemed reliable. No representation is made as to the accuracy thereof, and it is submitted subject to errors, omissions, change of price, rental, or other conditions, prior sale lease, financing or withdrawal without notice. Hanna Langholz Wilson Ellis will make no representation, and assume no obligation, regarding the presence or absence of toxic or hazardous waste or substances or other undesirable material on or about the property.

## **1ST FLOOR**