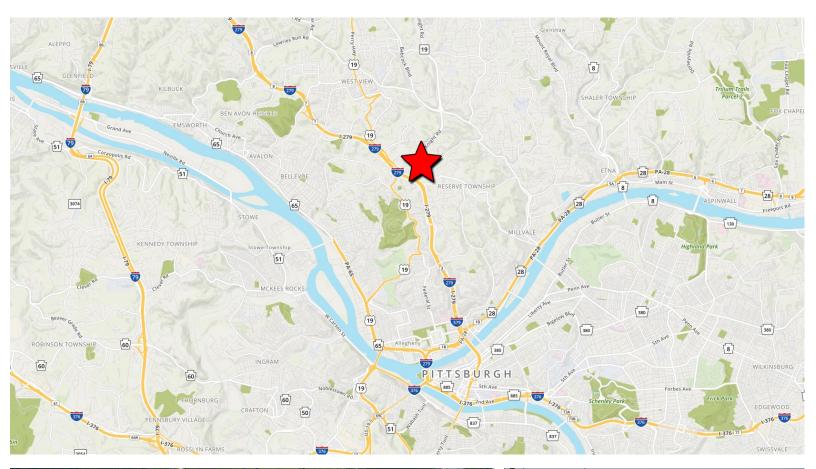

## **OFFICE BUILDING FOR SALE OR LEASE**

4550 McKnight Road | Pittsburgh, PA 15237

- CONTACT
- **JIM WINTER**

jwinter@HannaLWE.com

**BRIAN GETTY** 

bgetty@HannaLWE.com 412.261.2200

- ±22,400 SF building available for sale
- ±6,200 SF available for lease
- Situated on 0.9 acres
- 75 parking spaces
- Excellent location along McKnight Road 10 minutes from Downtown Pittsburgh