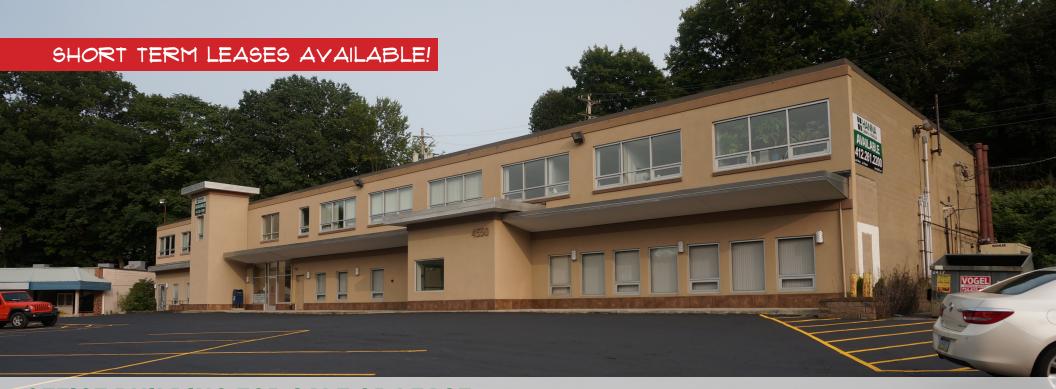

## **OFFICE BUILDING FOR SALE OR LEASE**

4550 McKnight Road | Pittsburgh, PA 15237

- CONTACT
- **JIM WINTER**

jwinter@HannaLWE.com

**BRIAN GETTY** 

bgetty@HannaLWE.com 412.261.2200

- ±22,400 SF building available for sale
- ±6,200 SF available for lease
- Situated on 0.9 acres
- 75 parking spaces
- Excellent location along McKnight Road 10 minutes from Downtown Pittsburgh