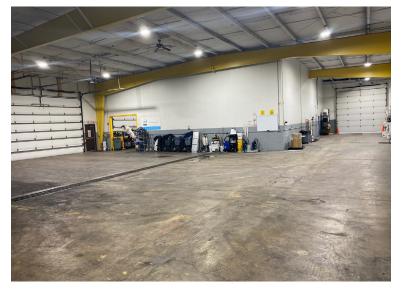

## **CONTACT**

**MEAGAN MOORE** 

mmoore@HannaLWE.com

412.261.2200

**CATHY TRESCO** 

ctresco@HannaLWE.com

412.261.2200

| Total Building SF | Included 1,800 SF of conditioned space                                                                                                                                                                                                                                                  |
|-------------------|-----------------------------------------------------------------------------------------------------------------------------------------------------------------------------------------------------------------------------------------------------------------------------------------|
| Asking Price      | \$1,700,000                                                                                                                                                                                                                                                                             |
| Land Size         | 0.22 acres                                                                                                                                                                                                                                                                              |
| Power             | 3-phase power in addition to 400 Amps                                                                                                                                                                                                                                                   |
| Parking           | 15+ parking spaces on concreted lot                                                                                                                                                                                                                                                     |
| Drive In Doors    | 4 (13'-14' ft high)                                                                                                                                                                                                                                                                     |
| Ceiling Height    | 16'                                                                                                                                                                                                                                                                                     |
| Lease Price       | \$10.00 per SF NNN<br>CAM = \$2.00/sf                                                                                                                                                                                                                                                   |
| Notes             | <ul> <li>Great visibility with potential for lighted signage</li> <li>18 wheel truck turning radius around building</li> <li>Fully insulated walls and ceiling, drainage</li> <li>Heated and cooled office area with ADA restroom</li> <li>Multiple bays with 14' high doors</li> </ul> |