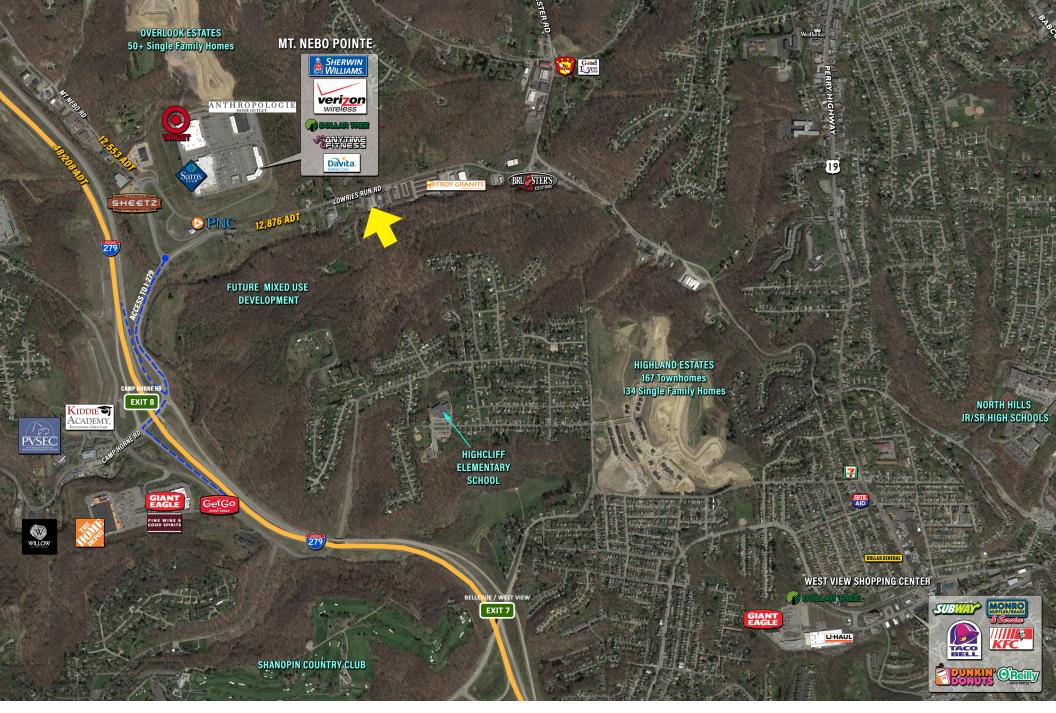

|
| Lease Price       | \$10.00 per SF NNN<br>CAM = \$2.00/sf                                                                                                                                                                                                                                                   |
| Notes             | <ul> <li>Great visibility with potential for lighted signage</li> <li>18 wheel truck turning radius around building</li> <li>Fully insulated walls and ceiling, drainage</li> <li>Heated and cooled office area with ADA restroom</li> <li>Multiple bays with 14' high doors</li> </ul> |

11.304 SF







CATHY TRESCO

**MEAGAN MOORE** 

ctresco@HannaLWE.com

mmoore@HannaLWE.com