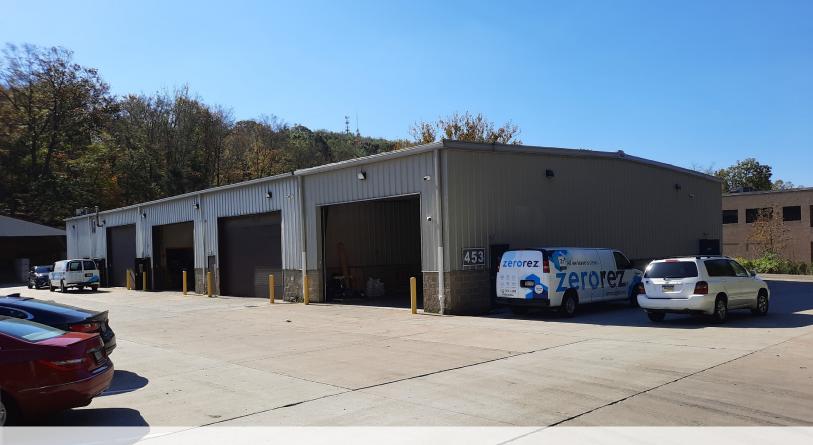

## FLEX BUILDING FOR SALE OR LEASE

453 Lowries Run Road, Pittsburgh PA, 15237

## **CONTACT**

**MEAGAN MOORE** 

mmoore@HannaLWE.com

412.261.2200

**CATHY TRESCO** 

ctresco@HannaLWE.com

412.261.2200

| Total Building SF | Included 1,800 SF of conditioned space                                                                                                                                                                                                                                                  |
|-------------------|-----------------------------------------------------------------------------------------------------------------------------------------------------------------------------------------------------------------------------------------------------------------------------------------|
| Asking Price      | \$1,700,000                                                                                                                                                                                                                                                                             |
| Land Size         | 0.22 acres                                                                                                                                                                                                                                                                              |
| Power             | 3-phase power in addition to 400 Amps                                                                                                                                                                                                                                                   |
| Parking           | 15+ parking spaces on concreted lot                                                                                                                                                                                                                                                     |
| Drive In Doors    | 4 (13'-14' ft high)                                                                                                                                                                                                                                                                     |
| Ceiling Height    | 16'                                                                                                                                                                                                                                                                                     |
| Lease Price       | \$10.00 per SF NNN<br>CAM = \$2.00/sf                                                                                                                                                                                                                                                   |
| Notes             | <ul> <li>Great visibility with potential for lighted signage</li> <li>18 wheel truck turning radius around building</li> <li>Fully insulated walls and ceiling, drainage</li> <li>Heated and cooled office area with ADA restroom</li> <li>Multiple bays with 14' high doors</li> </ul> |