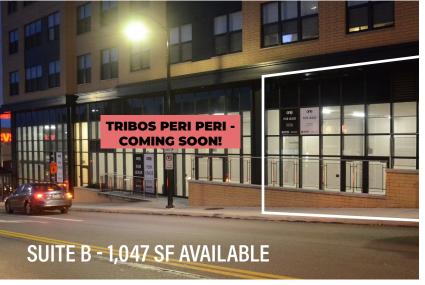

### ONE ON CENTRE FEATURES:

- Only One Retail Suite Remains
- 1,074 SF Available For Lease
- High visibility frontage over 15,000 avg. daily traffic
- 723 bed fully-leased student housing with parking
- · Rates starting in the mid-twenties
- New construction vanilla shell delivery
- Prime Oakland location in very dense trade area
- Walking distance to three universities
   Pitt, Carlow, & CMU as well as four major hospitals
- Significant student and medical population
- Dedicated outdoor seating available
- Integral parking garage alongside ample street parking *CONTACT:*