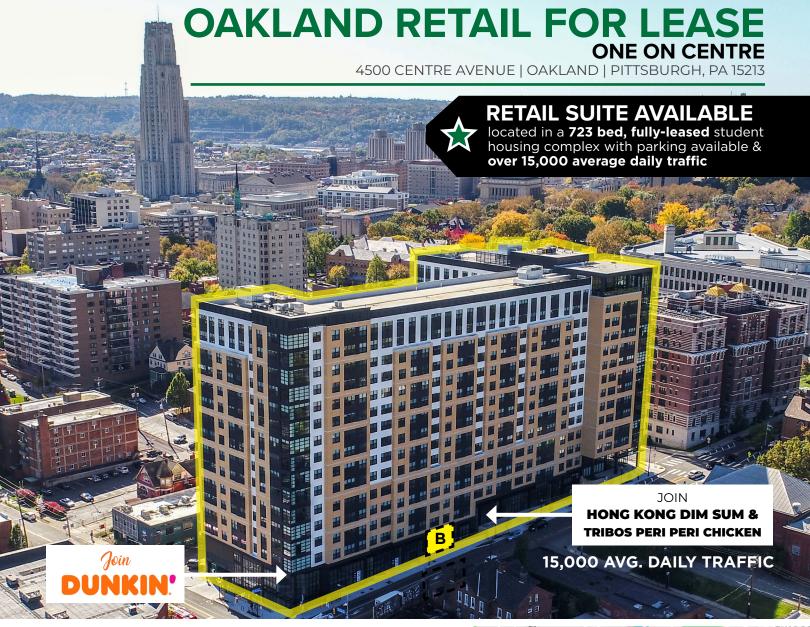

### ONE ON CENTRE FEATURES:

- Only One Retail Suite Remains
- 1,074 SF Available For Lease
- High visibility frontage over 15,000 avg. daily traffic
- 723 bed fully-leased student housing with parking
- · Rates starting in the mid-twenties
- New construction vanilla shell delivery
- Prime Oakland location in very dense trade area
- Walking distance to three universities
   Pitt, Carlow, & CMU as well as four major hospitals
- Significant student and medical population
- Dedicated outdoor seating available
- Integral parking garage alongside ample street parking *CONTACT:*

#### JAKE VOGEL

jvogel@hannacrecom 412 290 2621

HANNA COMMERCIAL REAL ESTATE

11 STANWIX ST., SUITE 1024
PITTSBURGH, PA 15222
HANNACRE.COM

All information furnished regarding property for sale, rental or financing is from sources deemed reliable. No representation is made as to the accuracy thereof, and it is submitted subject to errors, omissions, change of price, rental, or other conditions, prior sale lease, financing or withdrawal without notice. Hanna Commercialwill make no representation, and assume no obligation, regarding the presence or absence of toxic or hazardous waste or substances or other undesirable material on or about the property.