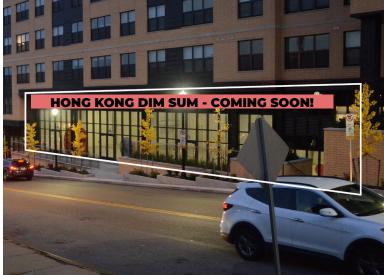

### ONE ON CENTRE FEATURES:

- Only One Retail Suite Remains
- 1,074 SF Available For Lease
- High visibility frontage over 15,000 avg. daily traffic
- 723 bed fully-leased student housing with parking
- · Rates starting in the mid-twenties
- New construction vanilla shell delivery
- Prime Oakland location in very dense trade area
- Walking distance to three universities
   Pitt, Carlow, & CMU as well as four major hospitals
- Significant student and medical population
- Dedicated outdoor seating available
- Integral parking garage alongside ample street parking *CONTACT:*