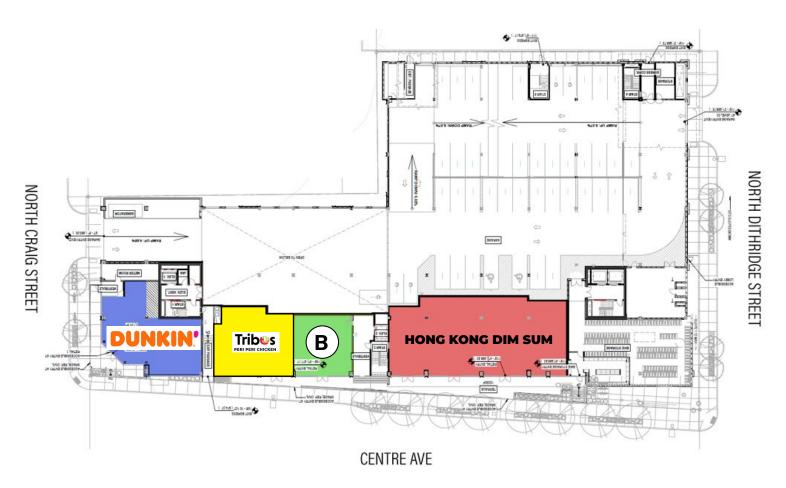

### ONE ON CENTRE FEATURES:

- Only One Retail Suite Remains
- 1,074 SF Available For Lease
- High visibility frontage over 15,000 avg. daily traffic
- 723 bed fully-leased student housing with parking
- · Rates starting in the mid-twenties
- New construction vanilla shell delivery
- Prime Oakland location in very dense trade area
- Walking distance to three universities
   Pitt, Carlow, & CMU as well as four major hospitals
- Significant student and medical population
- Dedicated outdoor seating available
- Integral parking garage alongside ample street parking *CONTACT:*