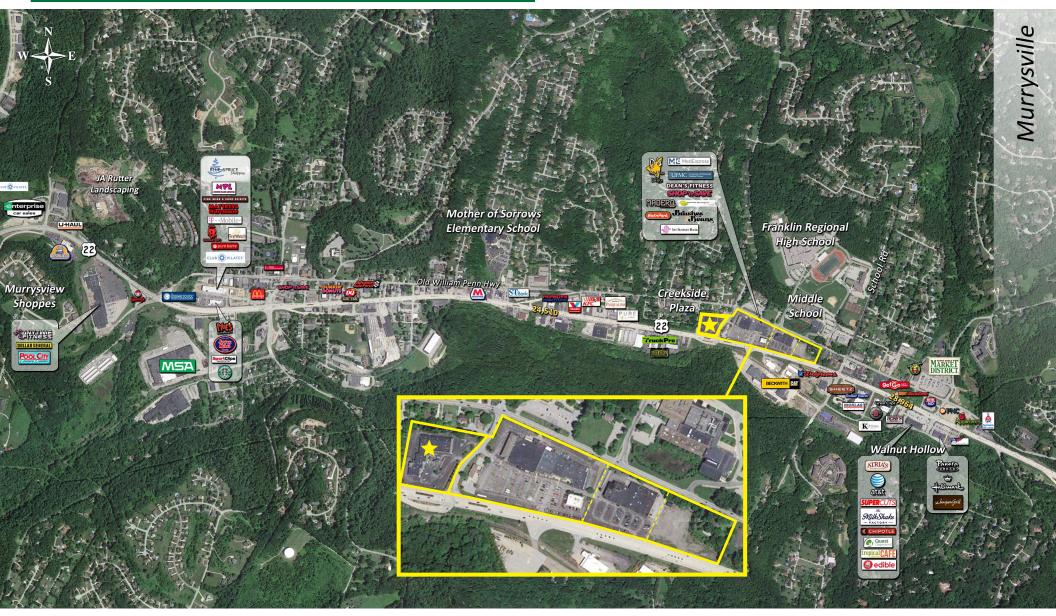

## PROPERTY HIGHLIGHTS

- Retail Suites Available For Lease: ranging from 1,200 SF to 4,750 SF
- Excellent visiblity and easy access from signalized intersection on Rt. 22 & Tar Hollow Road
- Contiguous to Village of Murrysville Shop n' Save
  577,000+ visits annually (placer.ai)
- Over 33,000 cars pass the shopping center daily
- Plyon signage available

William Penn Hwy Utiliam Penn Hwy