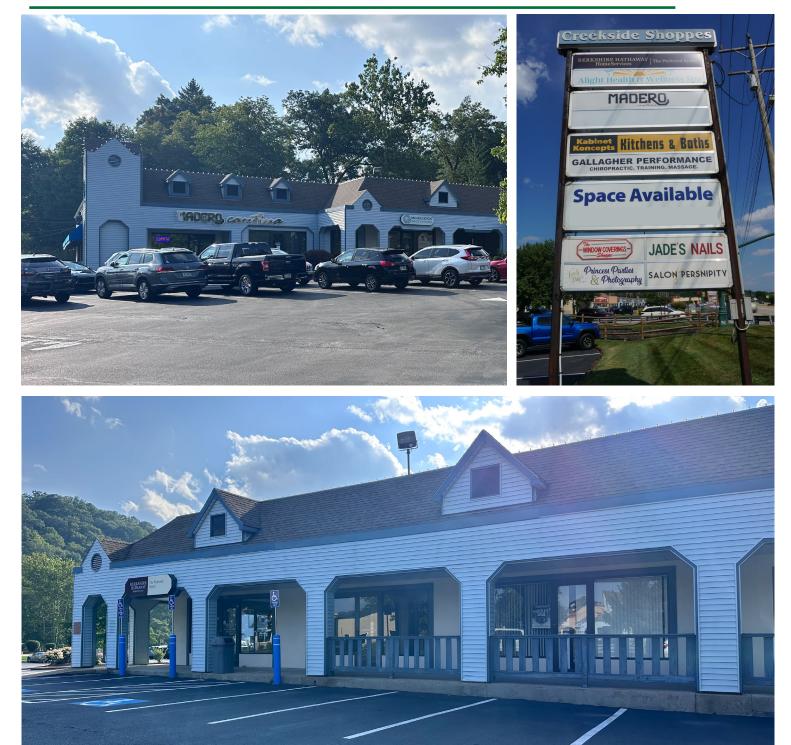

## PROPERTY HIGHLIGHTS

- Retail Suites Available For Lease: ranging from 1,200 SF to 4,750 SF
- Excellent visiblity and easy access from signalized intersection on Rt. 22 & Tar Hollow Road
- Contiguous to Village of Murrysville Shop n' Save
  577,000+ visits annually (placer.ai)
- Over 33,000 cars pass the shopping center daily
- Plyon signage available

JOIN: