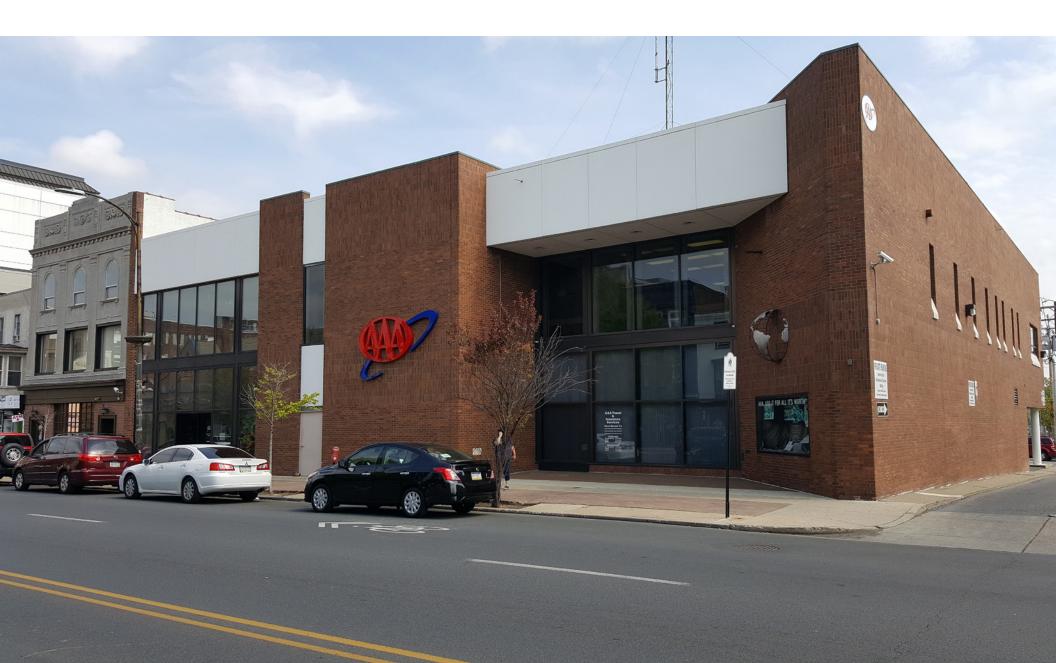

## OFFICE BUILDING FOR SALE **1014-1026 W Hamilton Street**

Allentown, PA 18101

| BUILDING SIZE        | 26,221 SF +/- (includes 4,368 SF warehouse space)<br>Multiple levels                                     |          |          |
|----------------------|----------------------------------------------------------------------------------------------------------|----------|----------|
| LAND SIZE            | 0.803 +/- acres                                                                                          |          |          |
| PARKING              | 48 spaces                                                                                                |          |          |
| ZONING               | B-2/HS<br>Central Business District with Hamilton Street Overlay District                                |          |          |
| PARCELS              | 1014 West Hamilton Street - 5496992553541                                                                |          |          |
|                      | 1020 West Hamilton Street - 5496991591511                                                                |          |          |
|                      | 1026 West Hamilton Street - 5496991438581                                                                |          |          |
| SALE PRICE           | \$1,990,000                                                                                              |          |          |
| CONTACT              | James Yarish  jyarish@HannaLWE.com<br>One PPG Place   Suite 1640<br>Pittsburgh, PA 15222<br>412.261.2200 |          |          |
|                      | 1 MILE                                                                                                   | 3 MILE   | 5 MILE   |
| EST POPULATION       | 53,548                                                                                                   | 148,137  | 239,303  |
| EST HOUSEHOLDS       | 17,964                                                                                                   | 53,910   | 91,150   |
| EST AVG HH INCOME    | \$42,836                                                                                                 | \$59,816 | \$69,821 |
| EST MEDIAN HH INCOME | \$31,890                                                                                                 | \$44,394 | \$51,839 |