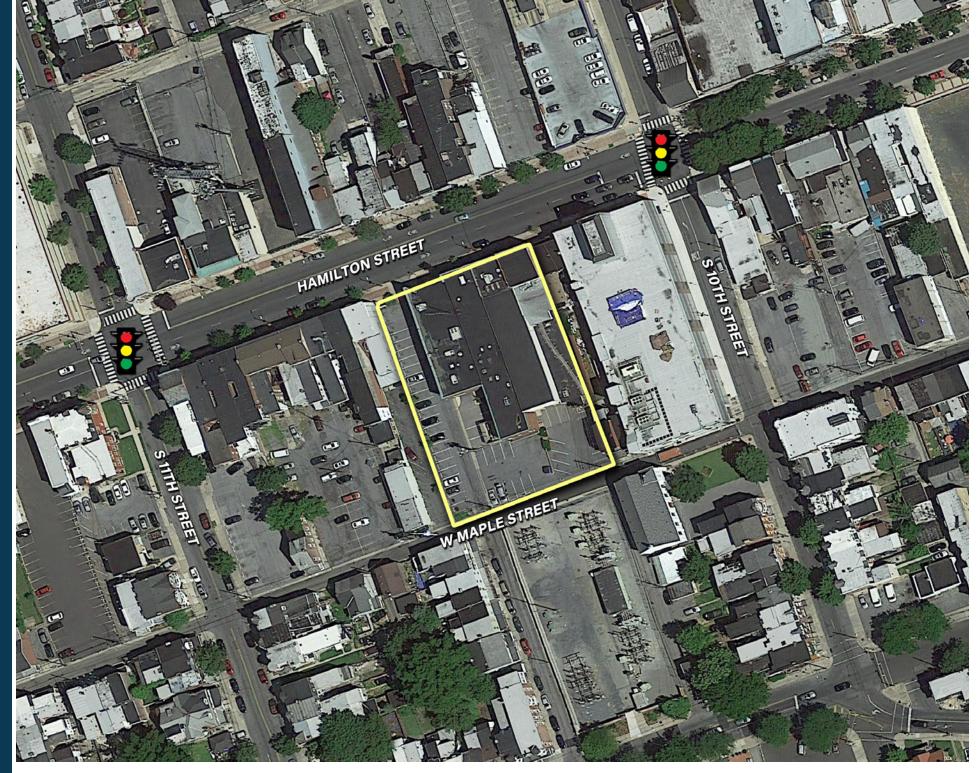

## OFFICE BUILDING FOR SALE **1014-1026 W Hamilton Street**

Allentown, PA 18101

| BUILDING SIZE        | 26,221 SF +/- (includes 4,368 SF warehouse space)<br>Multiple levels                                     |          |          |
|----------------------|----------------------------------------------------------------------------------------------------------|----------|----------|
| LAND SIZE            | 0.803 +/- acres                                                                                          |          |          |
| PARKING              | 48 spaces                                                                                                |          |          |
| ZONING               | B-2/HS<br>Central Business District with Hamilton Street Overlay District                                |          |          |
| PARCELS              | 1014 West Hamilton Street - 5496992553541                                                                |          |          |
|                      | 1020 West Hamilton Street - 5496991591511                                                                |          |          |
|                      | 1026 West Hamilton Street - 5496991438581                                                                |          |          |
| SALE PRICE           | \$1,990,000                                                                                              |          |          |
| CONTACT              | James Yarish  jyarish@HannaLWE.com<br>One PPG Place   Suite 1640<br>Pittsburgh, PA 15222<br>412.261.2200 |          |          |
|                      | 1 MILE                                                                                                   | 3 MILE   | 5 MILE   |
| EST POPULATION       | 53,548                                                                                                   | 148,137  | 239,303  |
| EST HOUSEHOLDS       | 17,964                                                                                                   | 53,910   | 91,150   |
| EST AVG HH INCOME    | \$42,836                                                                                                 | \$59,816 | \$69,821 |
| EST MEDIAN HH INCOME | \$31,890                                                                                                 | \$44,394 | \$51,839 |