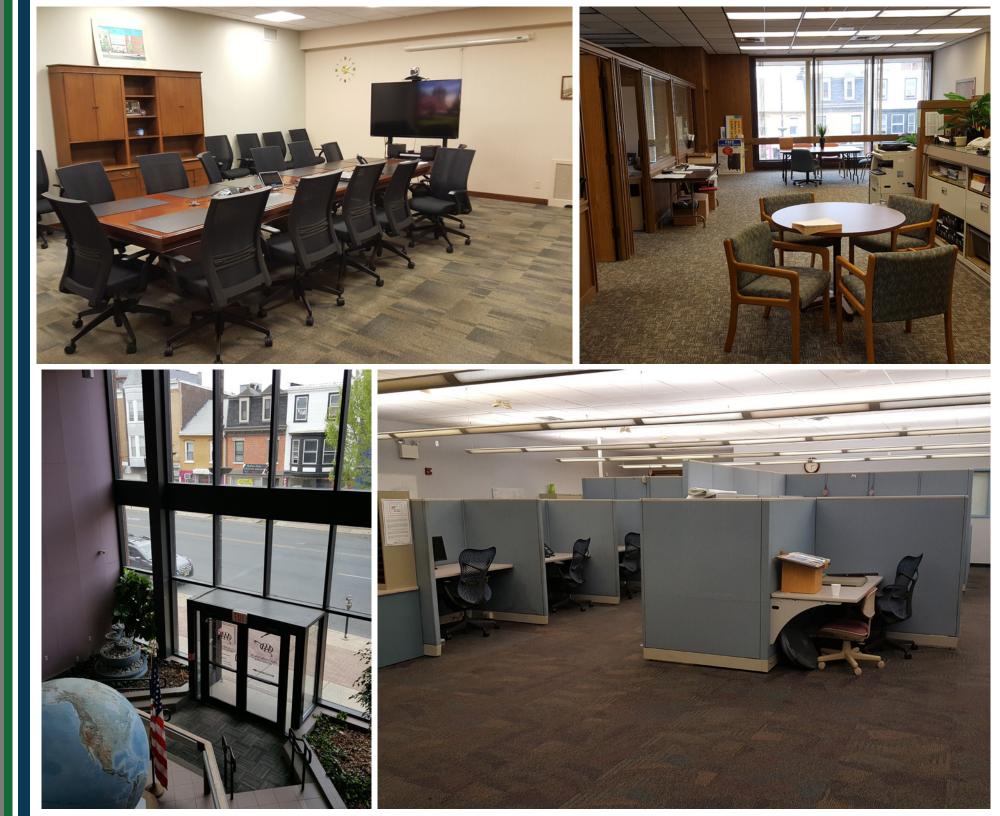

## OFFICE BUILDING FOR SALE **1014-1026 W Hamilton Street**

Allentown, PA 18101

| BUILDING SIZE        | 26,221 SF +/- (includes 4,368 SF warehouse space)<br>Multiple levels                                     |          |          |
|----------------------|----------------------------------------------------------------------------------------------------------|----------|----------|
| LAND SIZE            | 0.803 +/- acres                                                                                          |          |          |
| PARKING              | 48 spaces                                                                                                |          |          |
| ZONING               | B-2/HS<br>Central Business District with Hamilton Street Overlay District                                |          |          |
| PARCELS              | 1014 West Hamilton Street - 5496992553541                                                                |          |          |
|                      | 1020 West Hamilton Street - 5496991591511                                                                |          |          |
|                      | 1026 West Hamilton Street - 5496991438581                                                                |          |          |
| SALE PRICE           | \$1,990,000                                                                                              |          |          |
| CONTACT              | James Yarish  jyarish@HannaLWE.com<br>One PPG Place   Suite 1640<br>Pittsburgh, PA 15222<br>412.261.2200 |          |          |
|                      | 1 MILE                                                                                                   | 3 MILE   | 5 MILE   |
| EST POPULATION       | 53,548                                                                                                   | 148,137  | 239,303  |
| EST HOUSEHOLDS       | 17,964                                                                                                   | 53,910   | 91,150   |
| EST AVG HH INCOME    | \$42,836                                                                                                 | \$59,816 | \$69,821 |
| EST MEDIAN HH INCOME | \$31,890                                                                                                 | \$44,394 | \$51,839 |