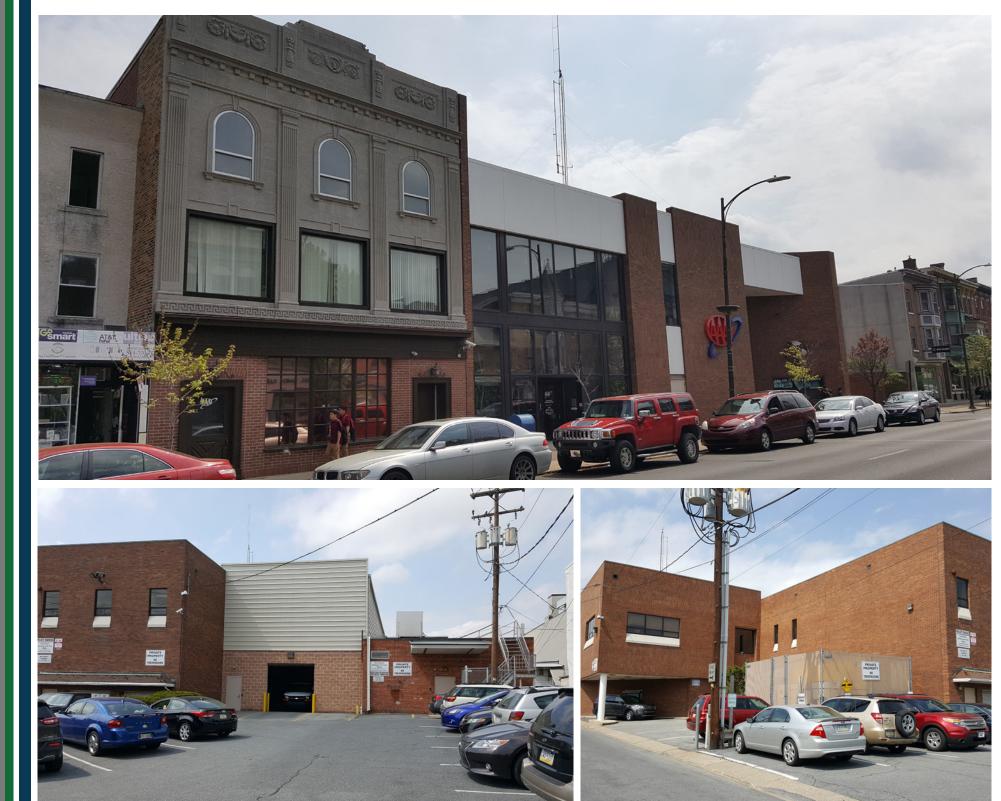

## OFFICE BUILDING FOR SALE **1014-1026 W Hamilton Street**

Allentown, PA 18101

| BUILDING SIZE        | 26,221 SF +/- (includes 4,368 SF warehouse space)<br>Multiple levels                                     |          |          |
|----------------------|----------------------------------------------------------------------------------------------------------|----------|----------|
| LAND SIZE            | 0.803 +/- acres                                                                                          |          |          |
| PARKING              | 48 spaces                                                                                                |          |          |
| ZONING               | B-2/HS<br>Central Business District with Hamilton Street Overlay District                                |          |          |
| PARCELS              | 1014 West Hamilton Street - 5496992553541                                                                |          |          |
|                      | 1020 West Hamilton Street - 5496991591511                                                                |          |          |
|                      | 1026 West Hamilton Street - 5496991438581                                                                |          |          |
| SALE PRICE           | \$1,990,000                                                                                              |          |          |
| CONTACT              | James Yarish  jyarish@HannaLWE.com<br>One PPG Place   Suite 1640<br>Pittsburgh, PA 15222<br>412.261.2200 |          |          |
|                      | 1 MILE                                                                                                   | 3 MILE   | 5 MILE   |
| EST POPULATION       | 53,548                                                                                                   | 148,137  | 239,303  |
| EST HOUSEHOLDS       | 17,964                                                                                                   | 53,910   | 91,150   |
| EST AVG HH INCOME    | \$42,836                                                                                                 | \$59,816 | \$69,821 |
| EST MEDIAN HH INCOME | \$31,890                                                                                                 | \$44,394 | \$51,839 |