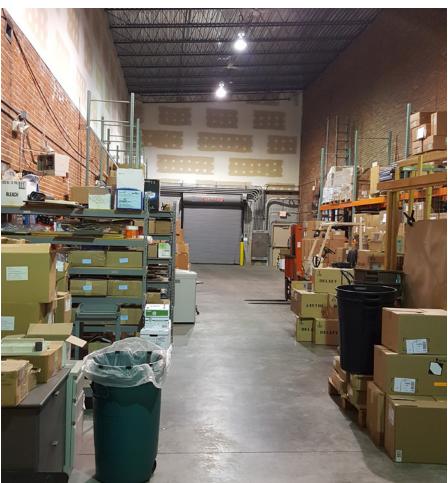

## OFFICE BUILDING FOR SALE **1014-1026 W Hamilton Street**

Allentown, PA 18101

| BUILDING SIZE        | 26,221 SF +/- (includes 4,368 SF warehouse space)<br>Multiple levels                                     |          |          |
|----------------------|----------------------------------------------------------------------------------------------------------|----------|----------|
| LAND SIZE            | 0.803 +/- acres                                                                                          |          |          |
| PARKING              | 48 spaces                                                                                                |          |          |
| ZONING               | B-2/HS<br>Central Business District with Hamilton Street Overlay District                                |          |          |
| PARCELS              | 1014 West Hamilton Street - 5496992553541                                                                |          |          |
|                      | 1020 West Hamilton Street - 5496991591511                                                                |          |          |
|                      | 1026 West Hamilton Street - 5496991438581                                                                |          |          |
| SALE PRICE           | \$1,990,000                                                                                              |          |          |
| CONTACT              | James Yarish  jyarish@HannaLWE.com<br>One PPG Place   Suite 1640<br>Pittsburgh, PA 15222<br>412.261.2200 |          |          |
|                      | 1 MILE                                                                                                   | 3 MILE   | 5 MILE   |
| EST POPULATION       | 53,548                                                                                                   | 148,137  | 239,303  |
| EST HOUSEHOLDS       | 17,964                                                                                                   | 53,910   | 91,150   |
| EST AVG HH INCOME    | \$42,836                                                                                                 | \$59,816 | \$69,821 |
| EST MEDIAN HH INCOME | \$31,890                                                                                                 | \$44,394 | \$51,839 |