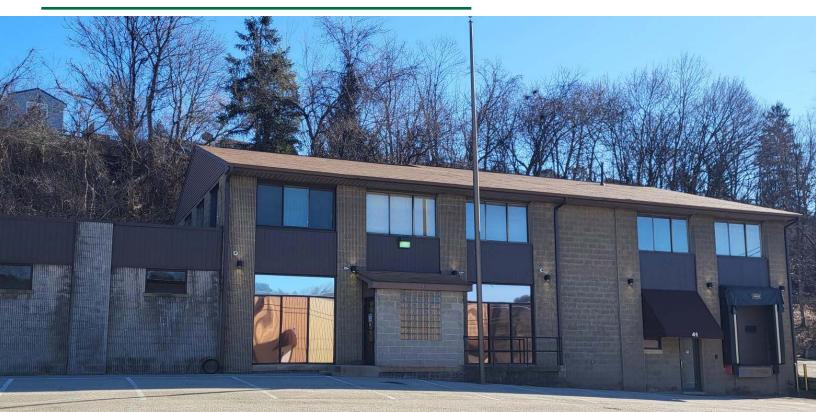

# **PROPERTY FEATURES:**

- For Lease \$7.50/SF NNN
- +/- 7,500 GSF located on .68 acres
- Two Story Mixed Use Warehouse / Office Building: 1st Floor: Warehouse/light assembly 2nd Floor: (5) private offices, conference room & kitchen
- Pleasant Hills Borough, Allegheny County
- Easy Access to Rt 51 and County Airport
- Zoned M-1 Manufacturing District
- Electrical Service: 3 phase 240 volt
- Large exterior parking lot / Laydown Area (.25 acres)
- (1) Dock Door 9ft & (2) Drive-in Doors 7ft
- Available For Sale \$750,000