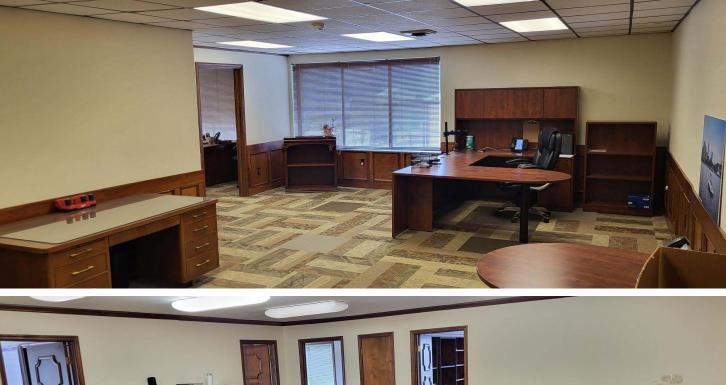

# **PROPERTY FEATURES:**

- For Lease \$7.50/SF NNN
- +/- 7,500 GSF located on .68 acres
- Two Story Mixed Use Warehouse / Office Building: 1st Floor: Warehouse/light assembly 2nd Floor: (5) private offices, conference room & kitchen
- Pleasant Hills Borough, Allegheny County
- Easy Access to Rt 51 and County Airport
- Zoned M-1 Manufacturing District
- Electrical Service: 3 phase 240 volt
- Large exterior parking lot / Laydown Area (.25 acres)
- (1) Dock Door 9ft & (2) Drive-in Doors 7ft
- Available For Sale \$750,000