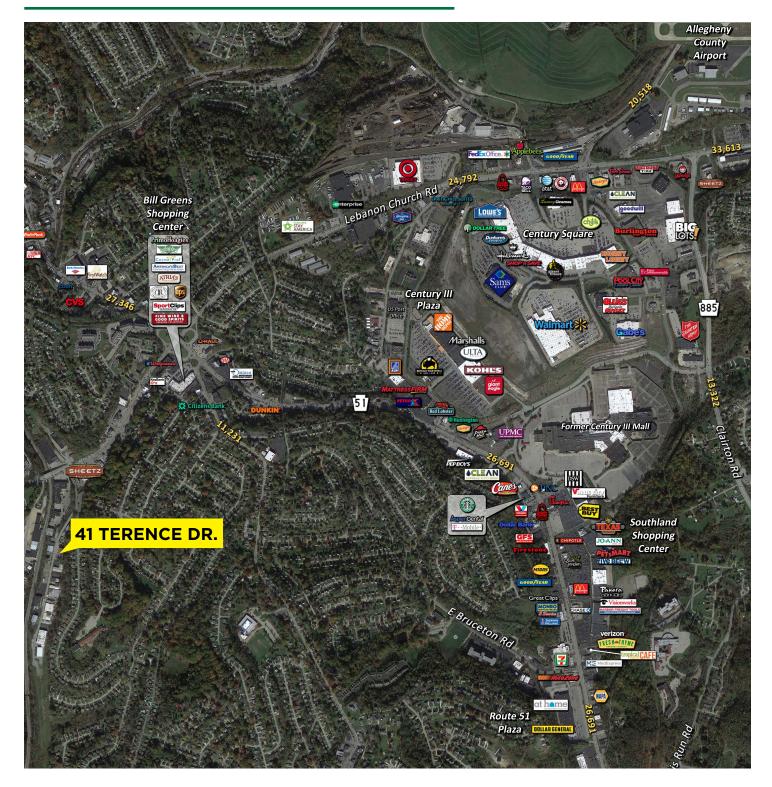

# **PROPERTY FEATURES:**

- For Lease \$7.50/SF NNN
- +/- 7,500 GSF located on .68 acres
- Two Story Mixed Use Warehouse / Office Building: 1st Floor: Warehouse/light assembly 2nd Floor: (5) private offices, conference room & kitchen
- Pleasant Hills Borough, Allegheny County
- Easy Access to Rt 51 and County Airport
- Zoned M-1 Manufacturing District
- Electrical Service: 3 phase 240 volt
- Large exterior parking lot / Laydown Area (.25 acres)
- (1) Dock Door 9ft & (2) Drive-in Doors 7ft
- Available For Sale \$750,000