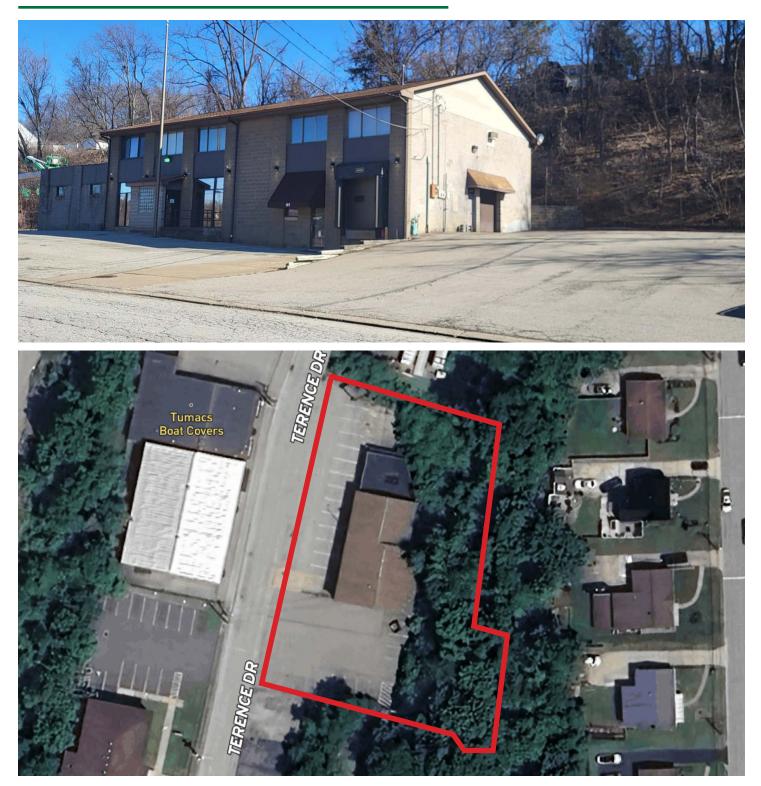

# **PROPERTY FEATURES:**

- For Lease \$7.50/SF NNN
- +/- 7,500 GSF located on .68 acres
- Two Story Mixed Use Warehouse / Office Building: 1st Floor: Warehouse/light assembly 2nd Floor: (5) private offices, conference room & kitchen
- Pleasant Hills Borough, Allegheny County
- Easy Access to Rt 51 and County Airport
- Zoned M-1 Manufacturing District
- Electrical Service: 3 phase 240 volt
- Large exterior parking lot / Laydown Area (.25 acres)
- (1) Dock Door 9ft & (2) Drive-in Doors 7ft
- Available For Sale \$750,000

\*Parcel lines to be confirmed by survey

CONTACT: JAY PHOEBE jphoebe@hannacre.com 412-261-2200

KEVIN LANGHOLZ klangholz@hannacre.com 412-261-7112 HANNA COMMERCIAL REAL ESTATE 11 STANWIX ST., SUITE 1024 PITTSBURGH, PA 15222 HANNACRE.COM