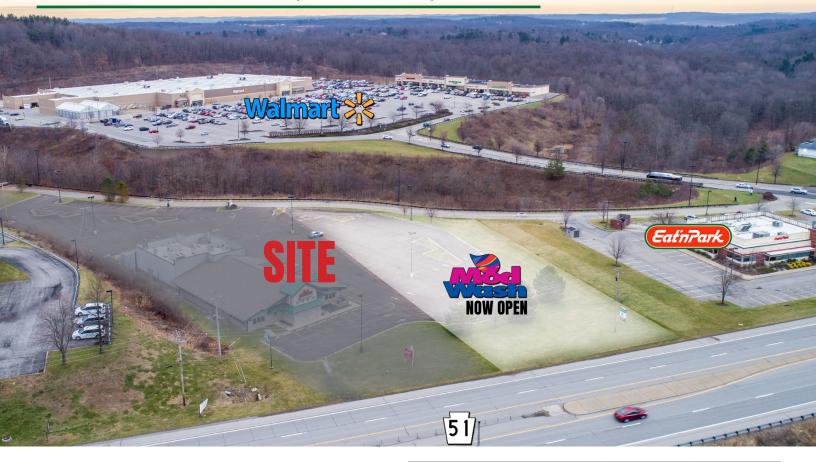

## APPROXIMATE ONE ACRE RETAIL OUTPARCEL

## **SITE DETAILS**

- Approximately +1 usable acres build-to-suit or ground lease
- Adjacent to Mod Wash Now open!
- Traffic Counts
  14,170 along Route 51

|                  | 1 MILE   | 3 MILE   | 5 MILE   |
|------------------|----------|----------|----------|
| Population       | 2,232    | 13,620   | 35,435   |
| Households       | 961      | 5,888    | 14,790   |
| Avg HH Income    | \$96,617 | \$88,109 | \$76,419 |
| Median HH Income | \$80,439 | \$66,565 | \$56,086 |

pad ready site 0.83 acres

CONTACT: ERIC J. LAMM elamm@hannacre.com 412-261-2200 HANNA COMMERCIAL REAL ESTATE

11 STANWIX ST., SUITE 1024 PITTSBURGH, PA 15222 <u>HANNACRE.COM</u>

for more information

**ERIC J. LAMM** 