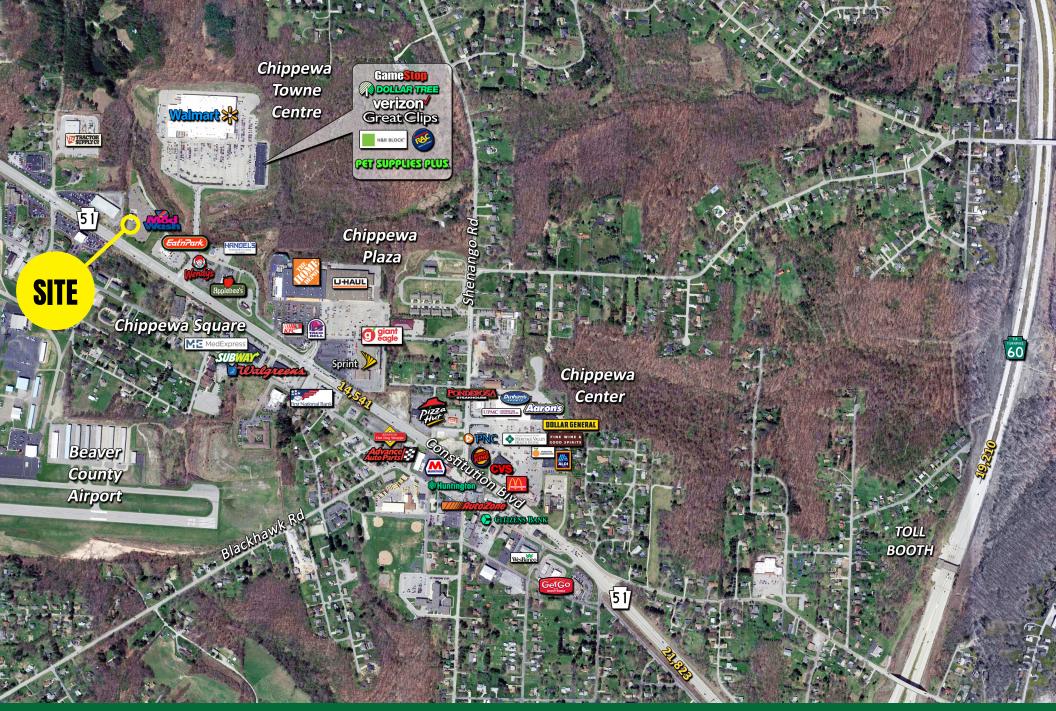

## **JOIN NEIGHBORS...**

## **SITE DETAILS**

- Approximately +1 usable acres build-to-suit or ground lease
- Adjacent to Mod Wash Now open!
- Traffic Counts
  14,170 along Route 51

|                  | 1 MILE   | 3 MILE   | 5 MILE   |
|------------------|----------|----------|----------|
| Population       | 2,232    | 13,620   | 35,435   |
| Households       | 961      | 5,888    | 14,790   |
| Avg HH Income    | \$96,617 | \$88,109 | \$76,419 |
| Median HH Income | \$80,439 | \$66,565 | \$56,086 |