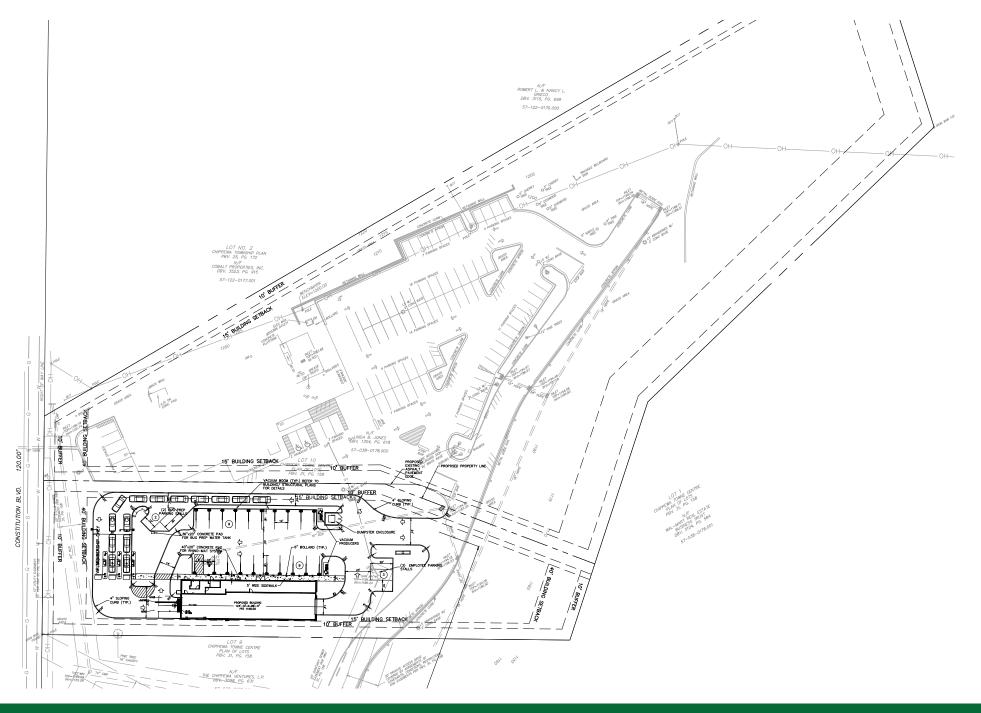

## **SITE DETAILS**

- Approximately +1 usable acres build-to-suit or ground lease
- Adjacent to Mod Wash Now open!
- Traffic Counts
  14,170 along Route 51

|                  | 1 MILE   | 3 MILE   | 5 MILE   |
|------------------|----------|----------|----------|
| Population       | 2,232    | 13,620   | 35,435   |
| Households       | 961      | 5,888    | 14,790   |
| Avg HH Income    | \$96,617 | \$88,109 | \$76,419 |
| Median HH Income | \$80,439 | \$66,565 | \$56,086 |

pad ready site 0.83 acres

CONTACT: ERIC J. LAMM elamm@hannacre.com 412-261-2200 HANNA COMMERCIAL REAL ESTATE

11 STANWIX ST., SUITE 1024 PITTSBURGH, PA 15222 <u>HANNACRE.COM</u>

for more information

**ERIC J. LAMM** 