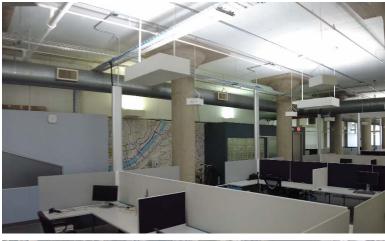

# **PROPERTY HIGHLIGHTS**

- From 2,600 SF to 15,408 SF Available
- \$26.00 to \$28.50 per RSF
- Furnished suites available
- Located riverfront between the Cork Factory and Three Crossings
- Building offers a unique tech-oriented environment, exposed brick walls, scenic river views
- Free on-site, gated parking
- 13' 16' ceiling height