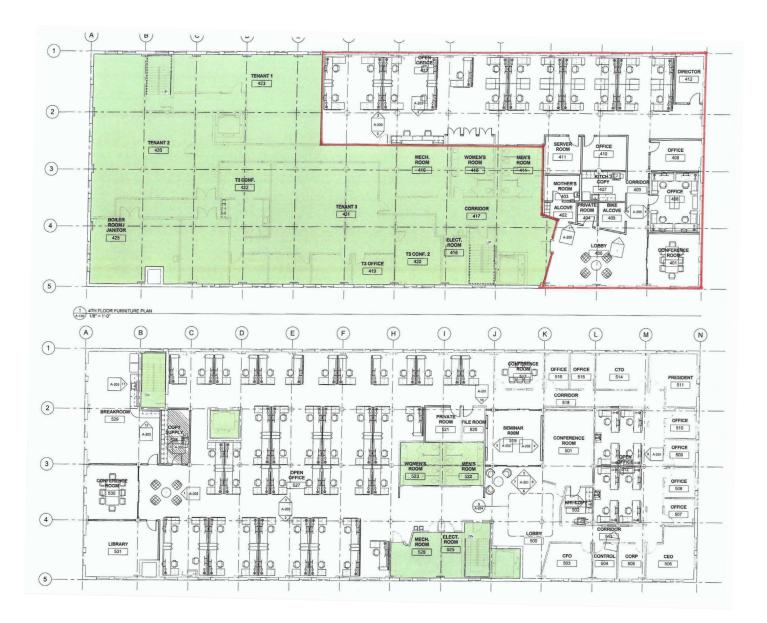

### STRIP DISTRICT AERIAL The Crane Building, 40 24th Street, Pittsburgh, PA 15222

**Railroad Street** 

FOURTH & FIFTH FLOOR PLAN The Crane Building, 40 24th Street, Pittsburgh, PA 15222