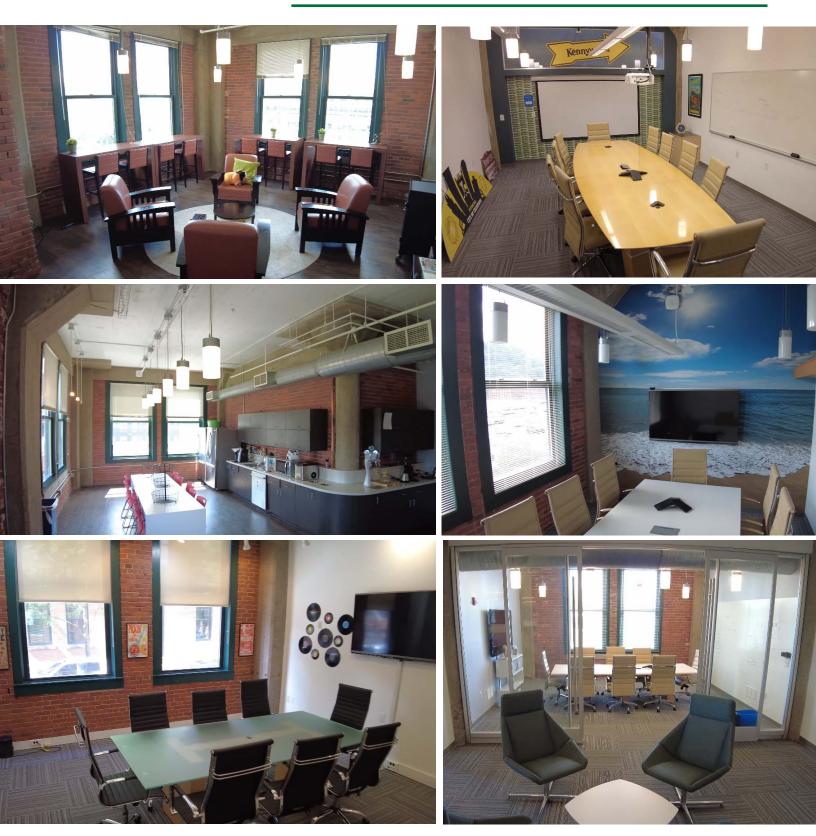

# **PROPERTY HIGHLIGHTS**

- From 2,600 SF to 15,408 SF Available
- \$26.00 to \$28.50 per RSF
- Furnished suites available
- Located riverfront between the Cork Factory and Three Crossings
- Building offers a unique tech-oriented environment, exposed brick walls, scenic river views
- Free on-site, gated parking
- 13' 16' ceiling height