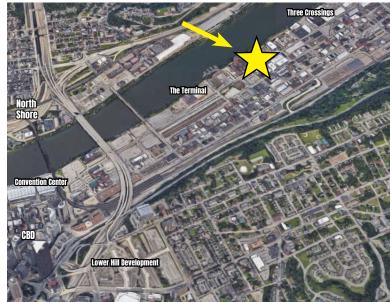

### STRIP DISTRICT AERIAL The Crane Building, 40 24th Street, Pittsburgh, PA 15222

**Railroad Street** 

FOURTH & FIFTH FLOOR PLAN The Crane Building, 40 24th Street, Pittsburgh, PA 15222