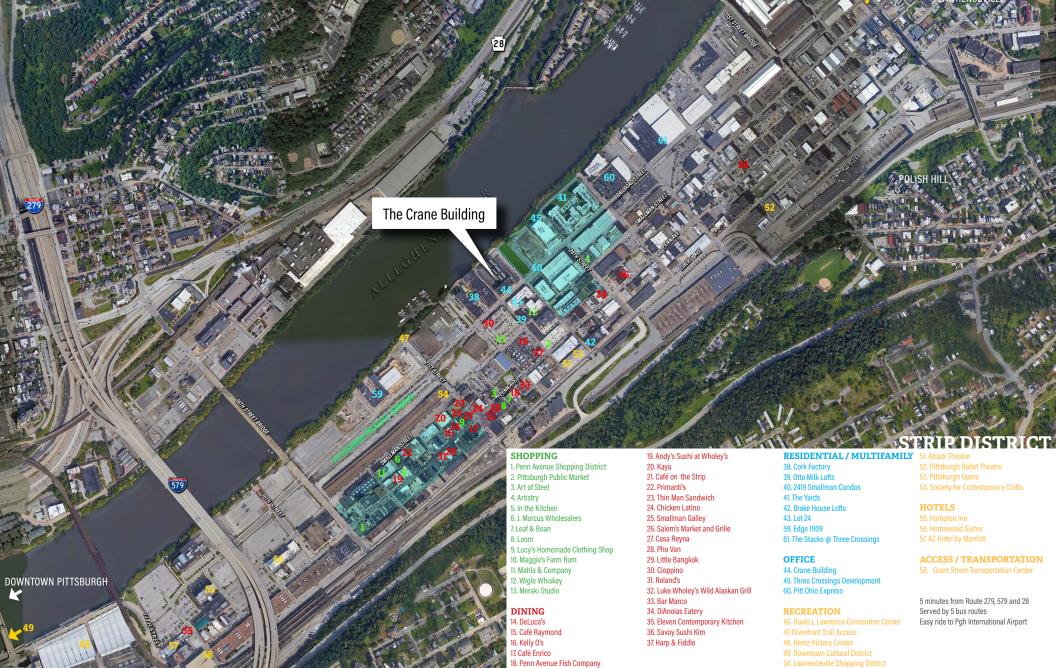

### STRIP DISTRICT AERIAL The Crane Building, 40 24th Street, Pittsburgh, PA 15222

**Railroad Street** 

FOURTH & FIFTH FLOOR PLAN The Crane Building, 40 24th Street, Pittsburgh, PA 15222