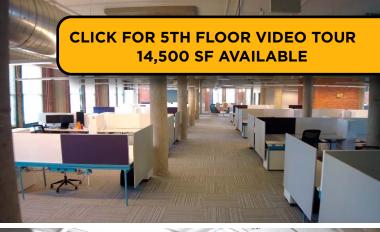

# **PROPERTY HIGHLIGHTS**

- From 2,600 SF to 15,408 SF Available
- \$26.00 to \$28.50 per RSF
- Furnished suites available
- Located riverfront between the Cork Factory and Three Crossings
- Building offers a unique tech-oriented environment, exposed brick walls, scenic river views
- Free on-site, gated parking
- 13' 16' ceiling height