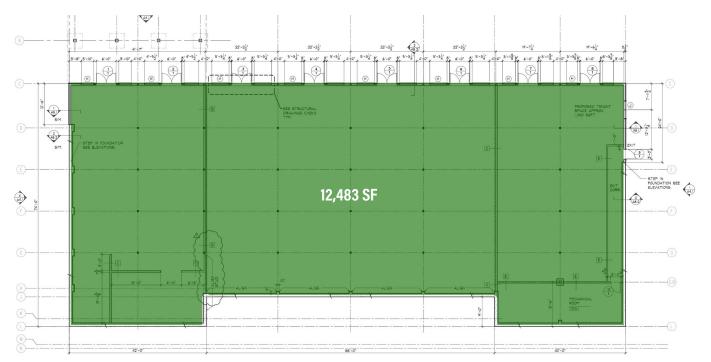

### **PROPERTY HIGHLIGHTS**

- Spaces 1,000-12,000 SF available
- Main level \$10.00 per SF NNN Space A: 3,108 SF - Ideal restaurant use Space B: 1,454 SF Space C: 2,895 SF - Former medical office
- Lower level \$7.00 per SF NNN Max contiguous 12,483 SF with options to subdivide
- Close proximity to Seven Springs, Hidden Valley Resorts

#### Lower Level