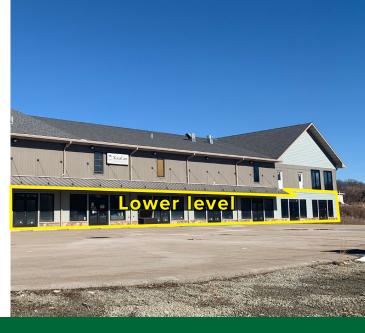

### **PROPERTY HIGHLIGHTS**

- Spaces 1,000-12,000 SF available
- Main level \$10.00 per SF NNN Space A: 3,108 SF - Ideal restaurant use Space B: 1,454 SF Space C: 2,895 SF - Former medical office
- Lower level \$7.00 per SF NNN Max contiguous 12,483 SF with options to subdivide
- Close proximity to Seven Springs, Hidden Valley Resorts

#### Lower Level