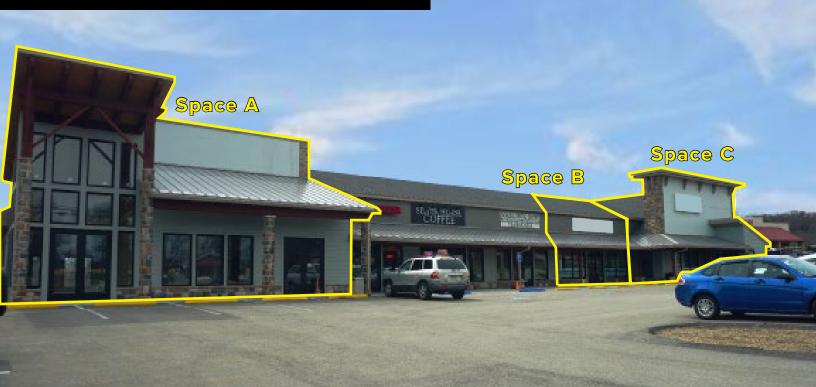

### **PROPERTY HIGHLIGHTS**

- Spaces 1,000-12,000 SF available
- Main level \$10.00 per SF NNN Space A: 3,108 SF - Ideal restaurant use Space B: 1,454 SF Space C: 2,895 SF - Former medical office
- Lower level \$7.00 per SF NNN Max contiguous 12,483 SF with options to subdivide
- Close proximity to Seven Springs, Hidden Valley Resorts

#### **Street Level**