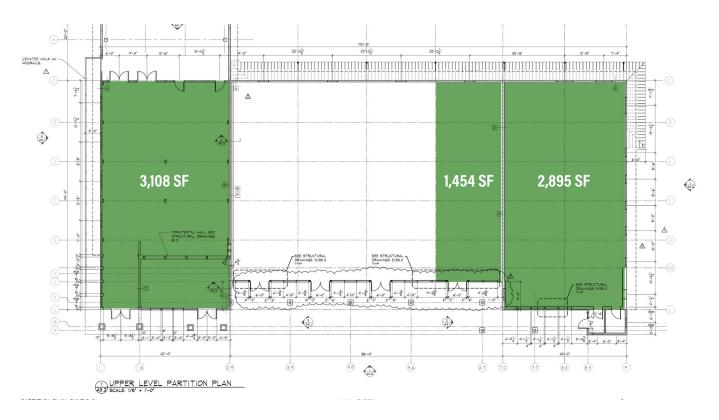

### **PROPERTY HIGHLIGHTS**

- Spaces 1,000-12,000 SF available
- Main level \$10.00 per SF NNN Space A: 3,108 SF - Ideal restaurant use Space B: 1,454 SF Space C: 2,895 SF - Former medical office
- Lower level \$7.00 per SF NNN Max contiguous 12,483 SF with options to subdivide
- Close proximity to Seven Springs, Hidden Valley Resorts