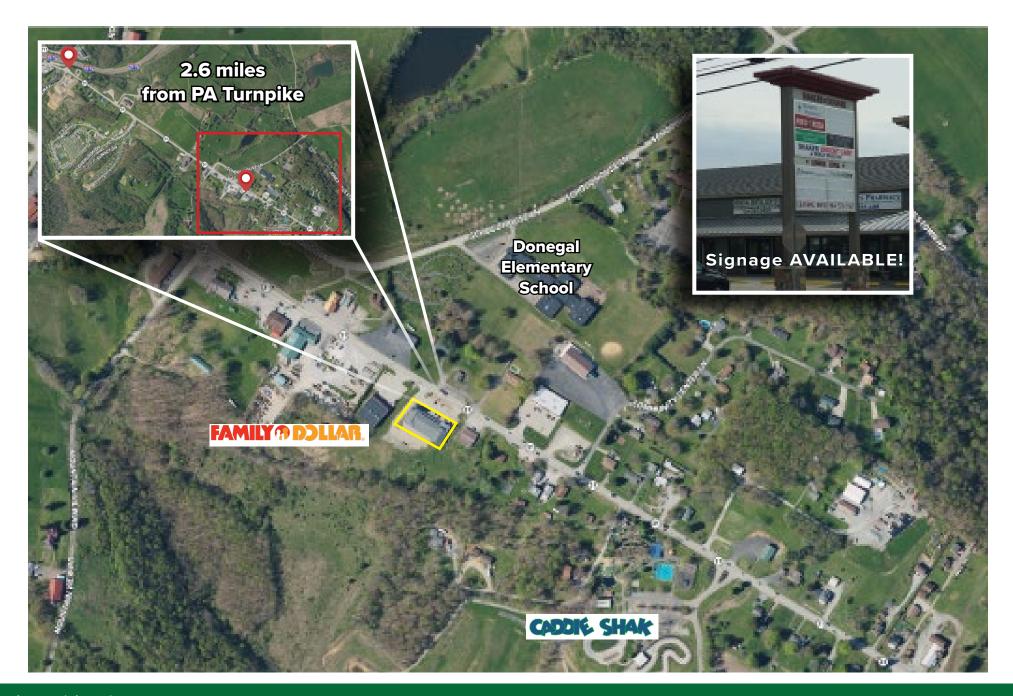

### **PROPERTY HIGHLIGHTS**

- Spaces 1,000-12,000 SF available
- Main level \$10.00 per SF NNN Space A: 3,108 SF - Ideal restaurant use Space B: 1,454 SF Space C: 2,895 SF - Former medical office
- Lower level \$7.00 per SF NNN Max contiguous 12,483 SF with options to subdivide
- Close proximity to Seven Springs, Hidden Valley Resorts