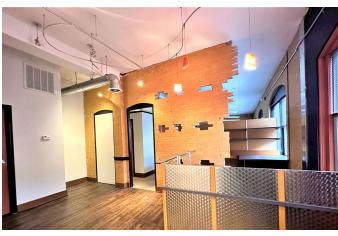

### **PROPERTY FEATURES:**

- 2,710 SF office space for lease
- · Modified Gross with rates in the low \$20's/SF
- Award-winning renovation of historical landmark building
- Ample parking options:
   Private lot across Butler St. with leases available
   Abundant street parking opporunities
- Exposed ceiling, brick and ductwork, incorporate building's traditional architecture
- Located in busy, revitalized Doughboy Square section of Lawrenceville
- Great Walkability score, minutes from Strip District, Downtown, and Bloomfield