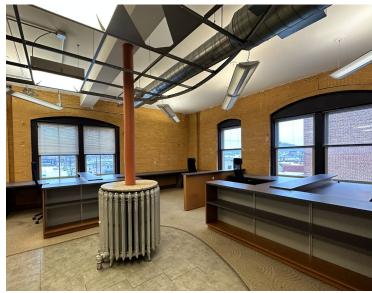

### **PROPERTY FEATURES:**

- 2,710 SF office space for lease
- · Modified Gross with rates in the low \$20's/SF
- Award-winning renovation of historical landmark building
- Ample parking options:
   Private lot across Butler St. with leases available
   Abundant street parking opporunities
- Exposed ceiling, brick and ductwork, incorporate building's traditional architecture
- Located in busy, revitalized Doughboy Square section of Lawrenceville
- Great Walkability score, minutes from Strip District, Downtown, and Bloomfield