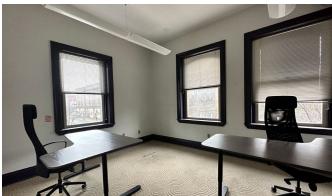

### **PROPERTY FEATURES:**

- 2,710 SF office space for lease
- · Modified Gross with rates in the low \$20's/SF
- Award-winning renovation of historical landmark building
- Ample parking options:
   Private lot across Butler St. with leases available
   Abundant street parking opporunities
- Exposed ceiling, brick and ductwork, incorporate building's traditional architecture
- Located in busy, revitalized Doughboy Square section of Lawrenceville
- Great Walkability score, minutes from Strip District, Downtown, and Bloomfield