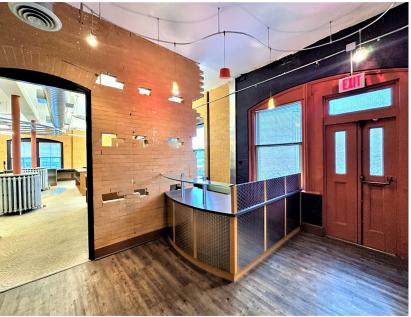

### **PROPERTY FEATURES:**

- 2,710 SF office space for lease
- · Modified Gross with rates in the low \$20's/SF
- Award-winning renovation of historical landmark building
- Ample parking options:
   Private lot across Butler St. with leases available
   Abundant street parking opporunities
- Exposed ceiling, brick and ductwork, incorporate building's traditional architecture
- Located in busy, revitalized Doughboy Square section of Lawrenceville
- Great Walkability score, minutes from Strip District, Downtown, and Bloomfield