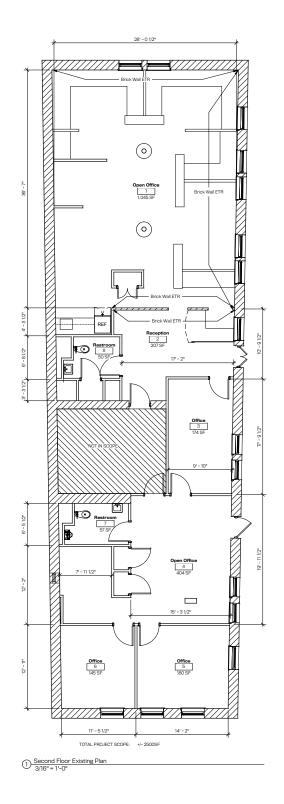

### **PROPERTY FEATURES:**

- 2,710 SF office space for lease
- · Modified Gross with rates in the low \$20's/SF
- Award-winning renovation of historical landmark building
- Ample parking options:
   Private lot across Butler St. with leases available
   Abundant street parking opporunities
- Exposed ceiling, brick and ductwork, incorporate building's traditional architecture
- Located in busy, revitalized Doughboy Square section of Lawrenceville
- Great Walkability score, minutes from Strip District, Downtown, and Bloomfield