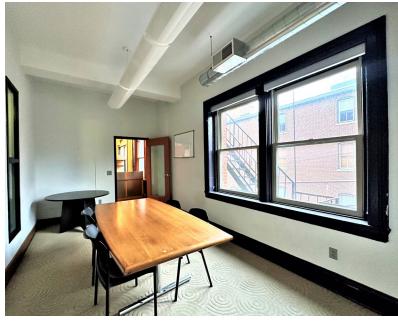

### **PROPERTY FEATURES:**

- 2,710 SF office space for lease
- · Modified Gross with rates in the low \$20's/SF
- Award-winning renovation of historical landmark building
- Ample parking options:
   Private lot across Butler St. with leases available
   Abundant street parking opporunities
- Exposed ceiling, brick and ductwork, incorporate building's traditional architecture
- Located in busy, revitalized Doughboy Square section of Lawrenceville
- Great Walkability score, minutes from Strip District, Downtown, and Bloomfield