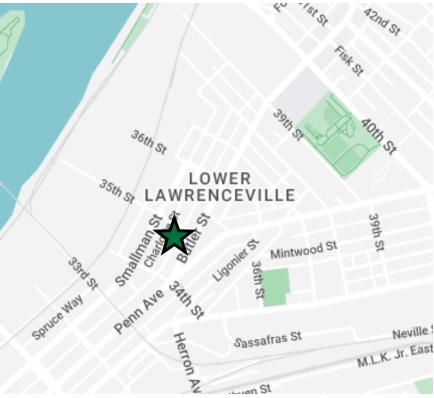

## **OFFICE SUITE FOR LEASE**

3495 BUTLER STREET, LAWRENCEVILLE, PITTSBURGH, PA 15201

### **PROPERTY FEATURES:**

- 2,710 SF office space for lease
- · Modified Gross with rates in the low \$20's/SF
- Award-winning renovation of historical landmark building
- Ample parking options:
   Private lot across Butler St. with leases available
   Abundant street parking opporunities
- Exposed ceiling, brick and ductwork, incorporate building's traditional architecture
- Located in busy, revitalized Doughboy Square section of Lawrenceville
- Great Walkability score, minutes from Strip District, Downtown, and Bloomfield