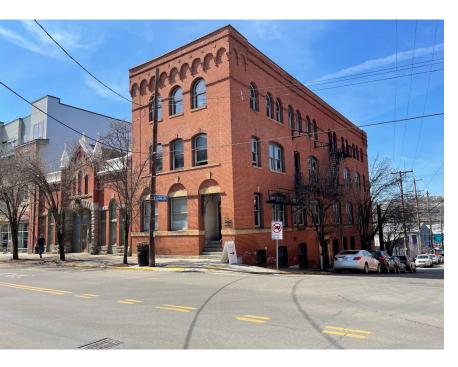

### UNIQUE LAWRENCEVILLE OPPORTUNITY

## **OFFICE SUITE FOR LEASE**

3495 BUTLER STREET, LAWRENCEVILLE, PITTSBURGH, PA 15201

### **PROPERTY FEATURES:**

- 2,710 SF office space for lease
- · Modified Gross with rates in the low \$20's/SF
- Award-winning renovation of historical landmark building
- Ample parking options:
   Private lot across Butler St. with leases available
   Abundant street parking opporunities
- Exposed ceiling, brick and ductwork, incorporate building's traditional architecture
- Located in busy, revitalized Doughboy Square section of Lawrenceville
- Great Walkability score, minutes from Strip District, Downtown, and Bloomfield