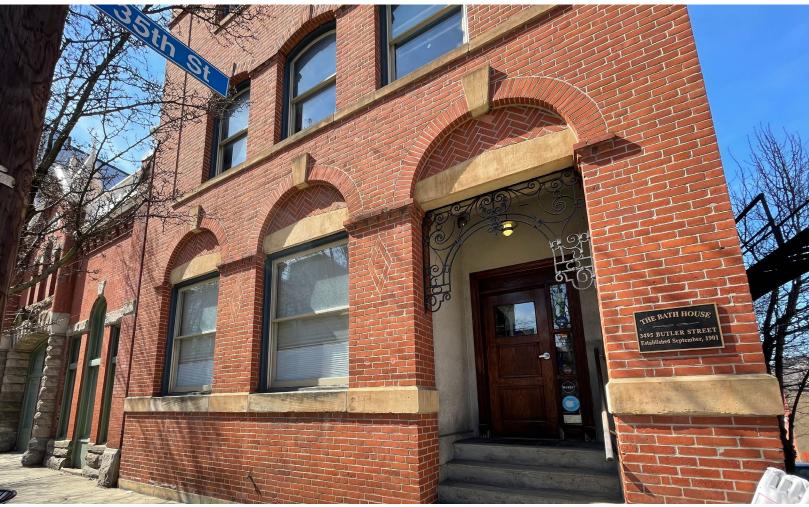

### UNIQUE LAWRENCEVILLE OPPORTUNITY

## **OFFICE SUITE FOR LEASE**

3495 BUTLER STREET, LAWRENCEVILLE, PITTSBURGH, PA 15201

### **PROPERTY FEATURES:**

- 2,710 SF office space for lease
- · Modified Gross with rates in the low \$20's/SF
- Award-winning renovation of historical landmark building
- Ample parking options:
   Private lot across Butler St. with leases available
   Abundant street parking opporunities
- Exposed ceiling, brick and ductwork, incorporate building's traditional architecture
- Located in busy, revitalized Doughboy Square section of Lawrenceville
- Great Walkability score, minutes from Strip District, Downtown, and Bloomfield