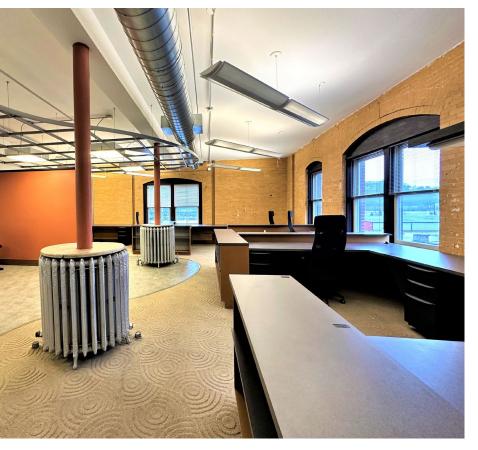

### **PROPERTY FEATURES:**

- 2,710 SF office space for lease
- · Modified Gross with rates in the low \$20's/SF
- Award-winning renovation of historical landmark building
- Ample parking options:
   Private lot across Butler St. with leases available
   Abundant street parking opporunities
- Exposed ceiling, brick and ductwork, incorporate building's traditional architecture
- Located in busy, revitalized Doughboy Square section of Lawrenceville
- Great Walkability score, minutes from Strip District, Downtown, and Bloomfield