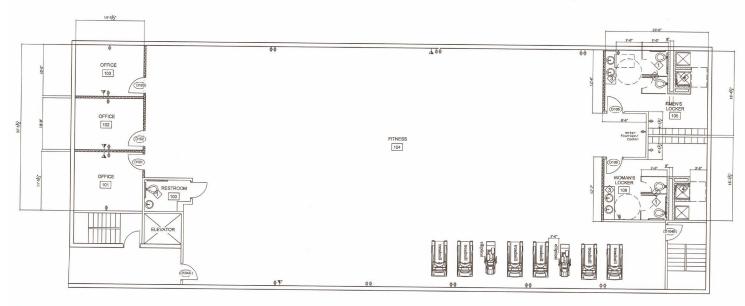

## 1ST FLOOR

5,500 SF open plan space with locker rooms \$30.00 per SF modified gross Retail or Office