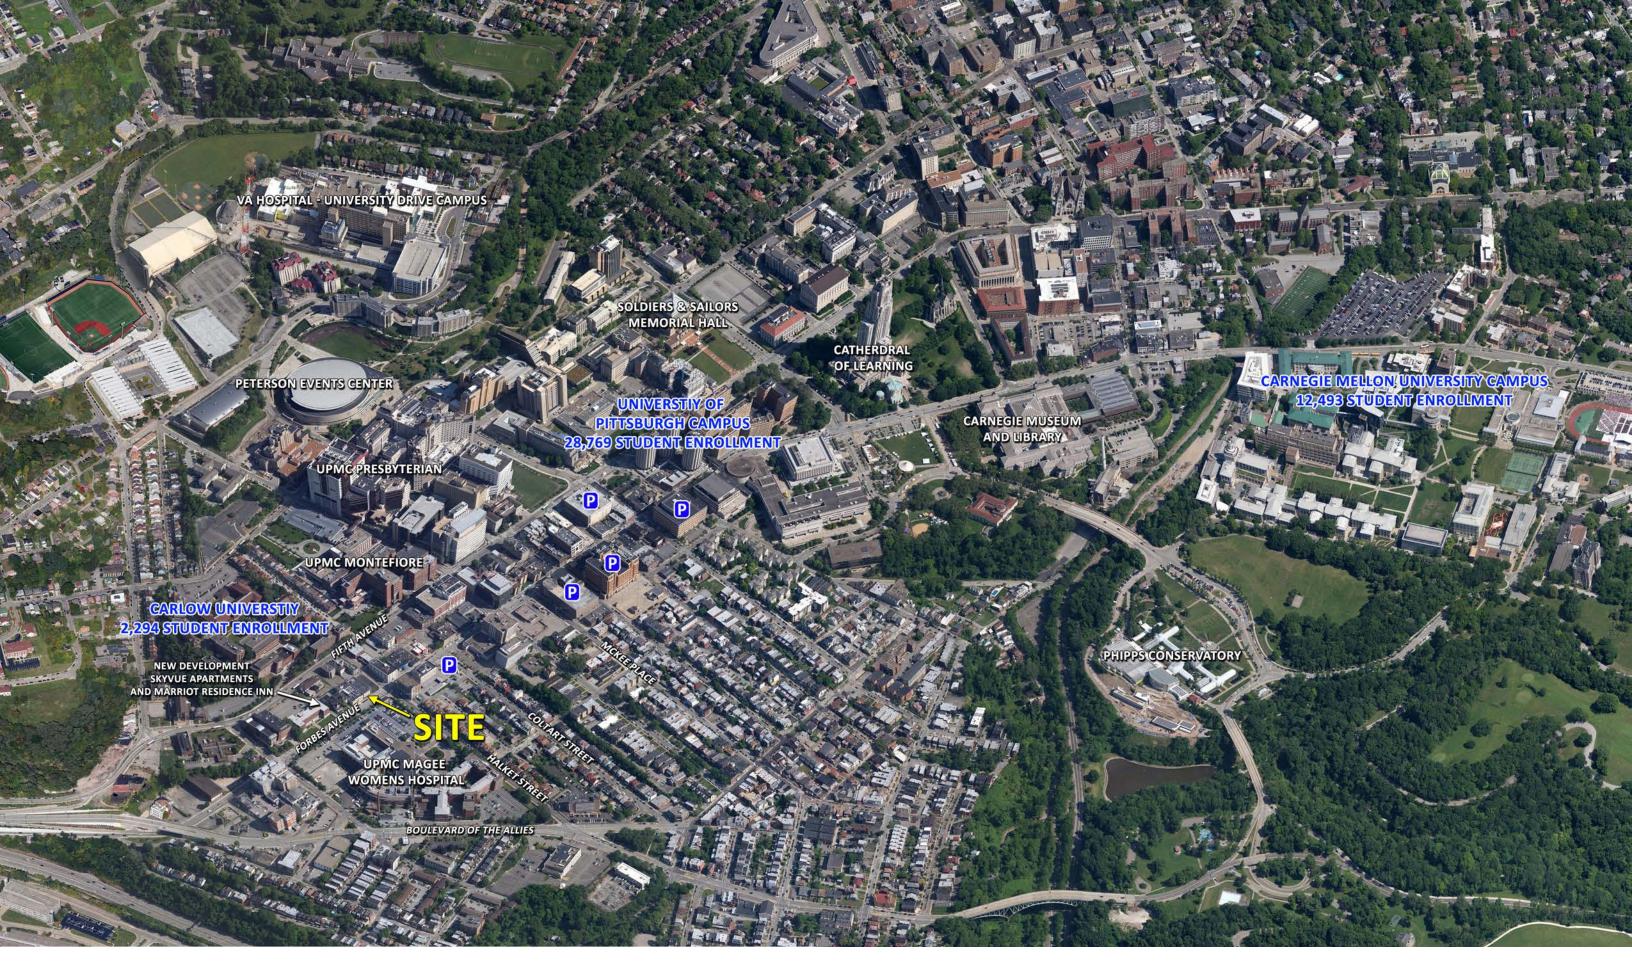

# OAKLAND OFFICE/RETAIL SPACE FOR LEASE

3347 Forbes Avenue, Pittsburgh, PA 15213

**CONTACT** 

 $\textbf{MEAGAN MOORE} \quad mmoore@HannaLWE.com$ 

412.261.2200

Prime Oakland location; across from Magee Women's Hospital