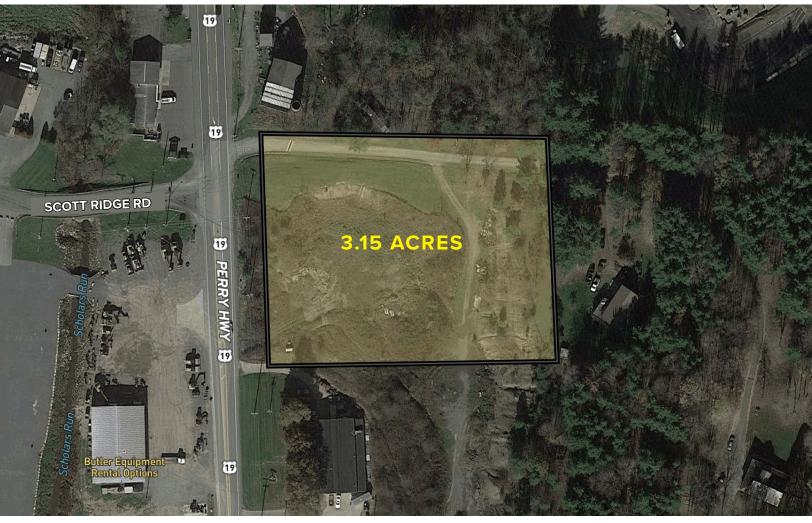

## **PROPERTY FEATURES:**

- 3.15 Acres For Sale
- Zoned Mixed Use
- Asking Price: \$425,000
- 277 ft of frontage along Rt. 19 / Perry Hwy.
- Close proximity to I-79

| DEMOGRAPHICS      | 3 MILE   | 5 MILES  | 10 MILES  |
|-------------------|----------|----------|-----------|
| POPULATION        | 8,783    | 16,572   | 100,771   |
| AVG. HH INCOME    | \$94,406 | \$93,121 | \$105,580 |
| HOUSEHOLDS        | 3,823    | 6,985    | 40,021    |
| CONSUMER SPENDING | \$130.2M | \$239.9M | \$1.5B    |