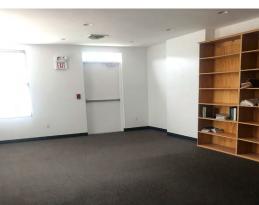

## **PROPERTY FEATURES:**

- Turn of the century building has been well preserved and updated with ADA restrooms and ramp.
- The total usable square feet 4,200 on three floors, plus a full basement for storage.
- Newer paint and carpet throughout. Extremely well maintained.
- Zoned D2 Cultural District. Ideal for retail establishment with multi-family or office
- Walk up with fire escape for exterior egress.
- Corner lot with ample street parking
- Great access to Pittsburgh International Airport, Downtown Pittsburgh, Parkway West and I-79
- Currently vacant; former accounting office