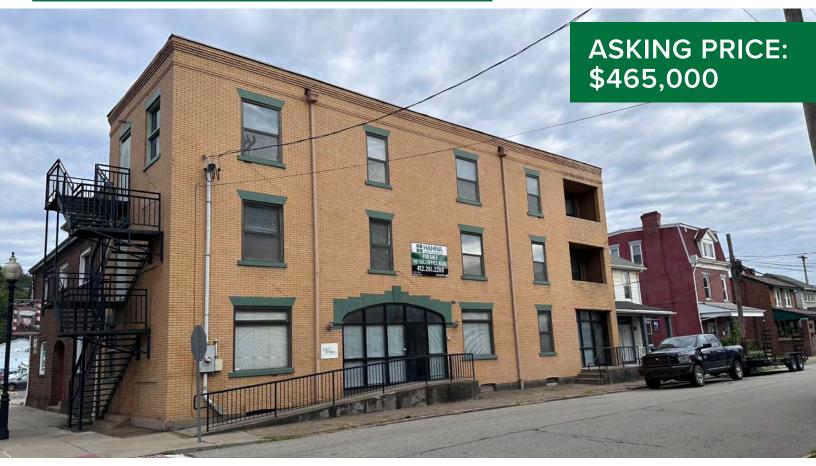

## PROPERTY FOR SALE

232 3RD AVENUE, CARNEGIE, PA 15106

## **PROPERTY FEATURES:**

- Turn of the century building has been well preserved and updated with ADA restrooms and ramp.
- The total usable square feet 4,200 on three floors, plus a full basement for storage.
- Newer paint and carpet throughout. Extremely well maintained.
- Zoned D2 Cultural District. Ideal for retail establishment with multi-family or office
- Walk up with fire escape for exterior egress.
- Corner lot with ample street parking
- Great access to Pittsburgh International Airport, Downtown Pittsburgh, Parkway West and I-79
- Currently vacant; former accounting office