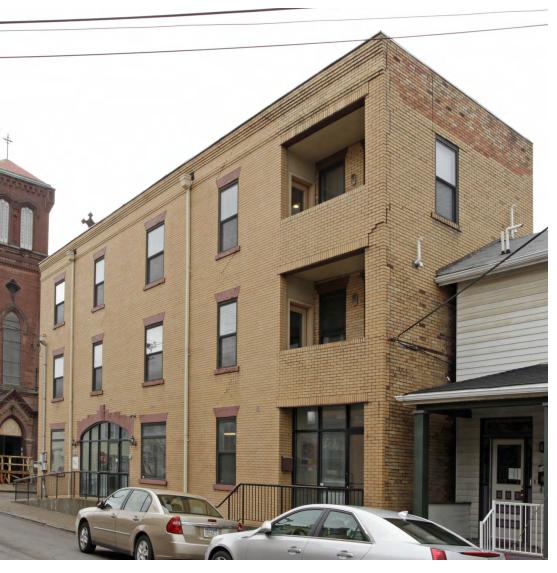

## PROPERTY FOR SALE

232 3RD AVENUE, CARNEGIE, PA 15106

## **PROPERTY FEATURES:**

- Turn of the century building has been well preserved and updated with ADA restrooms and ramp.
- The total usable square feet 4,200 on three floors, plus a full basement for storage.
- Newer paint and carpet throughout. Extremely well maintained.
- Zoned D2 Cultural District. Ideal for retail establishment with multi-family or office
- Walk up with fire escape for exterior egress.
- Corner lot with ample street parking
- Great access to Pittsburgh International Airport, Downtown Pittsburgh, Parkway West and I-79
- Currently vacant; former accounting office