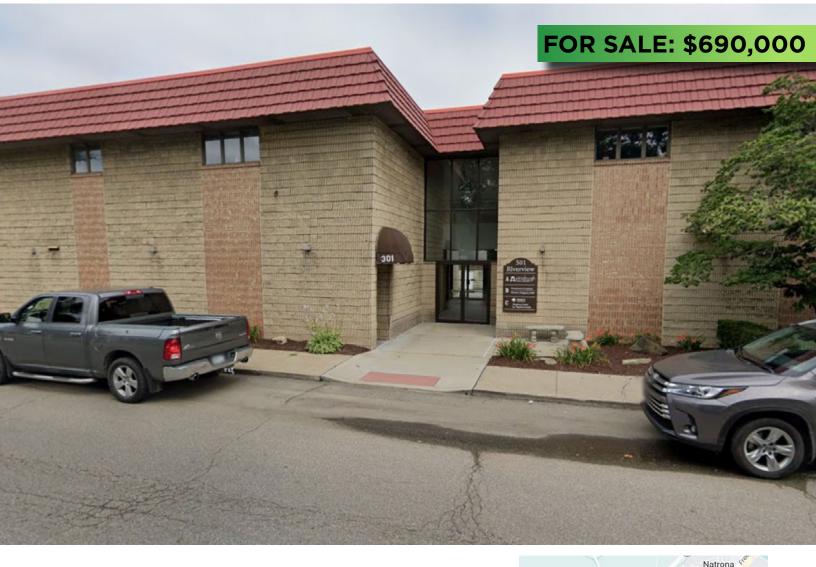

## MEDICAL OFFICE SPACE **FOR SALE OR LEASE** 301 E 1ST AVENUE, TARENTUM PA 15084

## **BUILDING HIGHLIGHTS**

- For Sale: <del>\$765,000</del> \$690,000
- 3,500 SF office suite available for lease. Can be sub-divided
- \$2,650/month plus utilities
- 2nd Floor consists of four large 2-bedroom apartments.
- 2-Story Mixed Use Commercial Building
- 2nd Generation Medical Office Space: Formerly - Allegheny Health Network
- 9 Patient Parking Spaces
- 10 Private Parking Spaces for Drs. & Support Staff