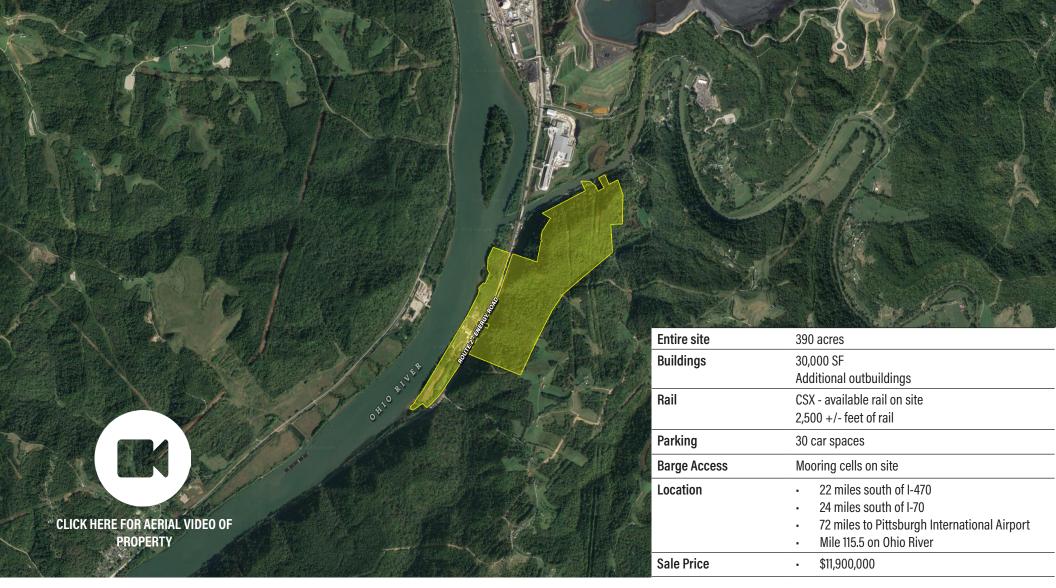

# **COLUMBIAN CARBON - ROUTE 2**

Woodlands, WV 26041 (South of Moundsville) - Marshall County

## 390+/- ACRES ALONG THE OHIO RIVER FOR SALE