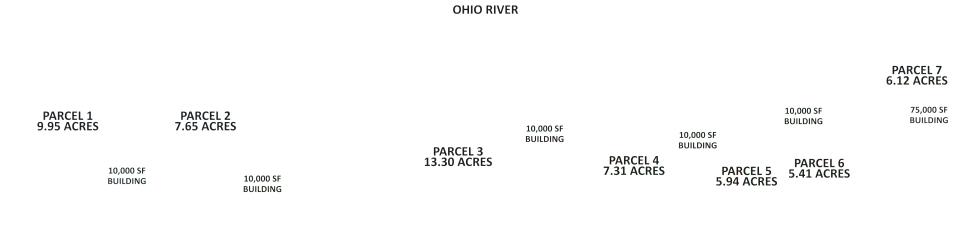

ROUTE 2**

Woodlands, WV 26041 (South of Moundsville) - Marshall County

## 390+/- ACRES ALONG THE OHIO RIVER FOR SALE



#### CONTACT

JAMES YARISH jyarish@hannalwe.com WV 0024394 412.261.2200



All information furnished regarding property for sale, rental or financing is from sources deemed reliable. No representation is made as to the accuracy thereof, and it is submitted subject to errors, omissions, change of price, rental, or other conditions, prior sale lease, financing or withdrawal without notice. Hanna Langholz Wilson Ellis will make no representation, and assume no obligation, regarding the presence or absence of toxic or hazardous waste or substances or other undesirable material on or about the property.

#### FLOODWAY

### **50-FT FLOOD PROTECTION SETBACK**

WETLAND/WATER



ENERGY ROAD (WV 2)



One PPG Place • Suite 1640 • Pittsburgh, PA 15222 412.261.2200 • HannaLWE.com All information furnished regarding property for sale, rental or financing is from sources deemed reliable. No representation is made as to the accuracy thereof, and it is submitted subject to errors, omissions, change of price, rental, or other conditions, prior sale lease, financing or withdrawal without notice. Hanna Langholz Wilson Ellis will make no representation, and assume no obligation, regarding the presence or absence of toxic or hazardous waste or substances or other undesirable material on or about the property.

CONTACT

JAMES YARISH jyarish@hannalwe.com WV 0024394 412.261.2200









JAMES YARISH jyarish@hannalwe.com WV 0024394 412.261.2200

One PPG Place • Suite 1640 • Pi