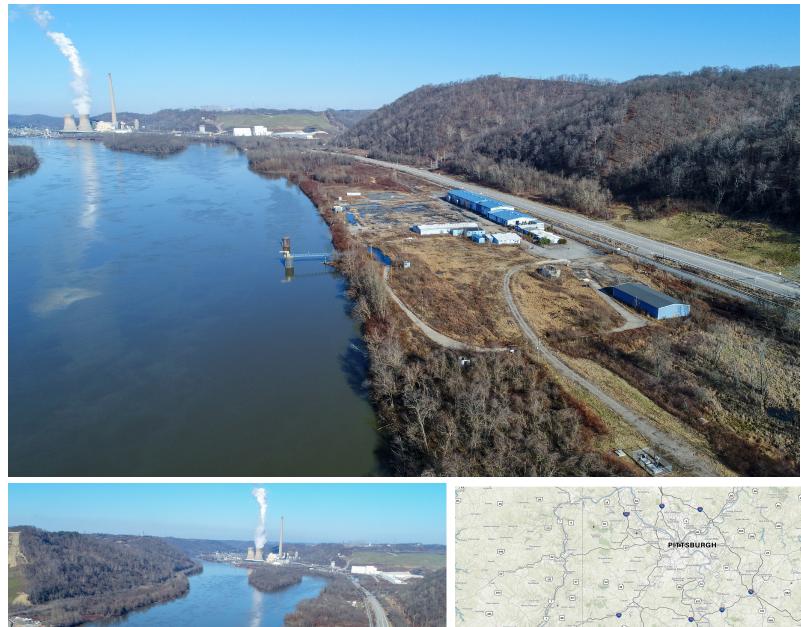

# **COLUMBIAN CARBON - ROUTE 2**

Woodlands, WV 26041 (South of Moundsville) - Marshall County

## 390+/- ACRES ALONG THE OHIO RIVER FOR SALE