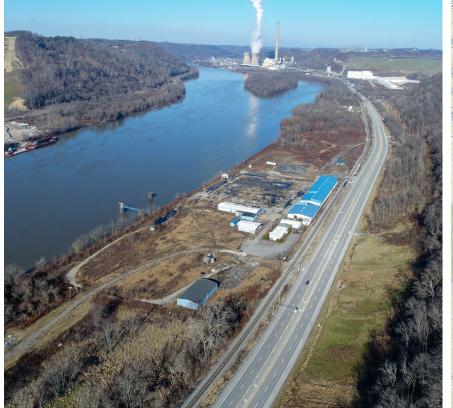

# **COLUMBIAN CARBON - ROUTE 2**

Woodlands, WV 26041 (South of Moundsville) - Marshall County

## 390+/- ACRES ALONG THE OHIO RIVER FOR SALE