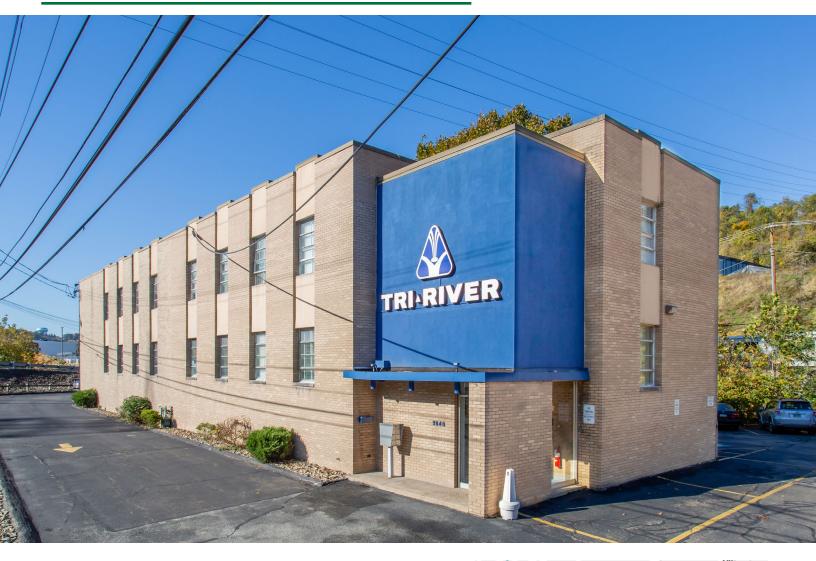

## FOR SALE OR LEASE LANGHOLZ WILSON ELLIS

2840 LIBRARY ROAD, PITTSBURGH, PA 15234

## **BUILDING HIGHLIGHTS**

- 12,815 SF Signature Office Building For Lease @ \$15/SF MG & For Sale @ <del>\$925,000</del> \$795,000
- **Great Library Road Location**
- 55 Parking Spaces
- Bus Line and Adjacent to the Light Rail Transit
- Easy access to Rt 51 and Rt 279
- 5 miles to Downtown Pittsburgh