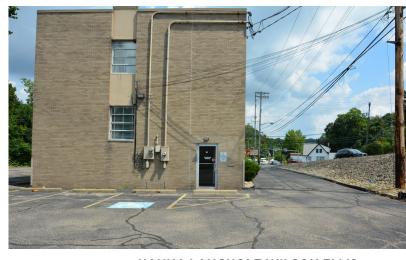

## FOR SALE OR LEASE LANGHOLZ WILSON ELLIS

2840 LIBRARY ROAD, PITTSBURGH, PA 15234

## **BUILDING HIGHLIGHTS**

- 12,815 SF Signature Office Building For Lease @ \$15/SF MG & For Sale @ <del>\$925,000</del> \$795,000
- **Great Library Road Location**
- 55 Parking Spaces
- Bus Line and Adjacent to the Light Rail Transit
- Easy access to Rt 51 and Rt 279
- 5 miles to Downtown Pittsburgh