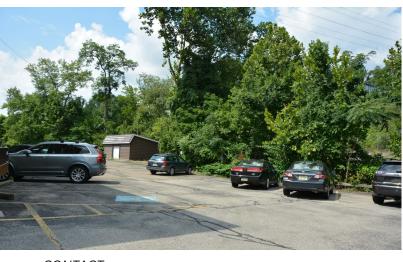

## **BUILDING HIGHLIGHTS**

- 12,815 SF Signature Office Building For Lease @ \$15/SF MG & For Sale @ <del>\$925,000</del> \$795,000
- **Great Library Road Location**
- 55 Parking Spaces
- Bus Line and Adjacent to the Light Rail Transit
- Easy access to Rt 51 and Rt 279
- 5 miles to Downtown Pittsburgh