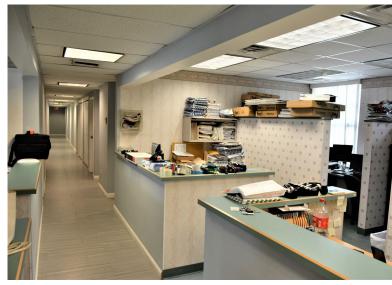

## **BUILDING HIGHLIGHTS**

- 12,815 SF Signature Office Building For Lease @ \$15/SF MG & For Sale @ <del>\$925,000</del> \$795,000
- **Great Library Road Location**
- 55 Parking Spaces
- Bus Line and Adjacent to the Light Rail Transit
- Easy access to Rt 51 and Rt 279
- 5 miles to Downtown Pittsburgh