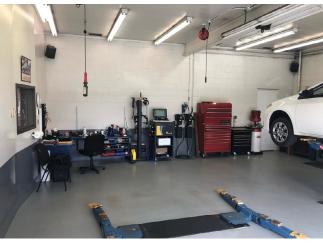

## PROPERTY FEATURES:

- 3,000 ± SF Retail Available on First Floor
   1,000 ± SF Office Available on Second Floor
- Building For Sale or Lease
- Reduced Asking Price: \$525,000, \$450,000
- Located directly off Monroeville's Retail Corridor (Route 22)
- · Freestanding, well maintained building
- · Great visibility & high traffic counts
- 18 ± parking spaces
- Two (2) 9'X11' garage doors
- Parking lot replaced approx. 2 years ago
- Efficient Geo-Thermal Heat/AC