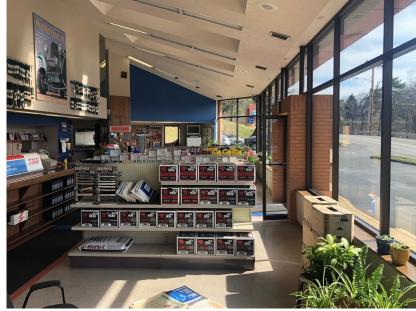

## PROPERTY FEATURES:

- 3,000 ± SF Retail Available on First Floor
   1,000 ± SF Office Available on Second Floor
- Building For Sale or Lease
- Reduced Asking Price: \$525,000, \$450,000
- Located directly off Monroeville's Retail Corridor (Route 22)
- · Freestanding, well maintained building
- · Great visibility & high traffic counts
- 18 ± parking spaces
- Two (2) 9'X11' garage doors
- Parking lot replaced approx. 2 years ago
- Efficient Geo-Thermal Heat/AC