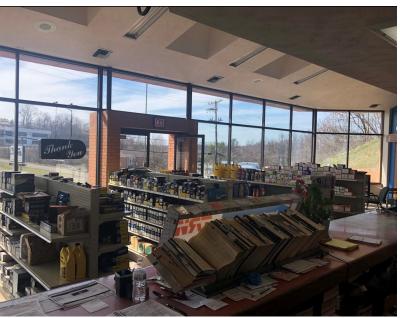

## PROPERTY FEATURES:

- 3,000 ± SF Retail Available on First Floor
   1,000 ± SF Office Available on Second Floor
- Building For Sale or Lease
- Reduced Asking Price: \$525,000, \$450,000
- Located directly off Monroeville's Retail Corridor (Route 22)
- · Freestanding, well maintained building
- · Great visibility & high traffic counts
- 18 ± parking spaces
- Two (2) 9'X11' garage doors
- Parking lot replaced approx. 2 years ago
- Efficient Geo-Thermal Heat/AC