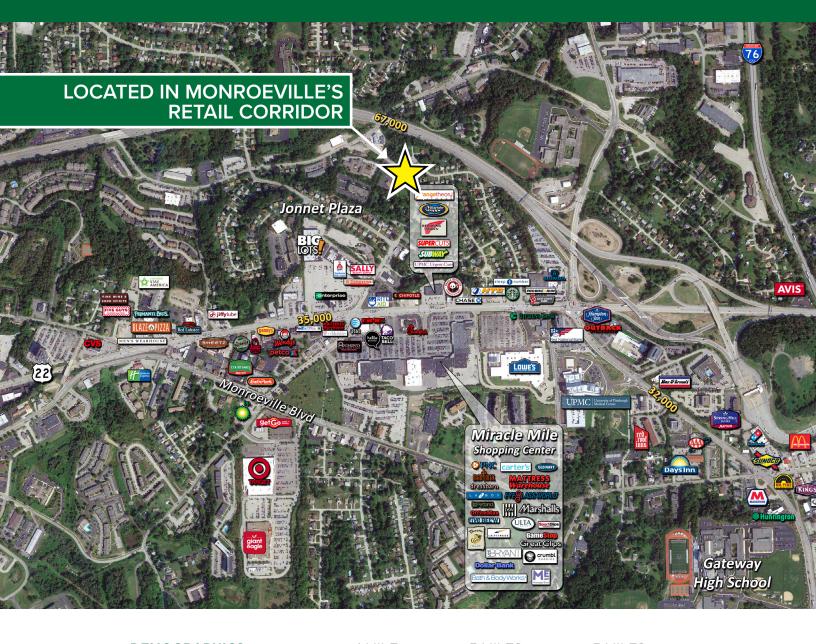

## PROPERTY FEATURES:

- 3,000 ± SF Retail Available on First Floor
   1,000 ± SF Office Available on Second Floor
- Building For Sale or Lease
- Reduced Asking Price: \$525,000, \$450,000
- Located directly off Monroeville's Retail Corridor (Route 22)
- · Freestanding, well maintained building
- · Great visibility & high traffic counts
- 18 ± parking spaces
- Two (2) 9'X11' garage doors
- Parking lot replaced approx. 2 years ago
- Efficient Geo-Thermal Heat/AC