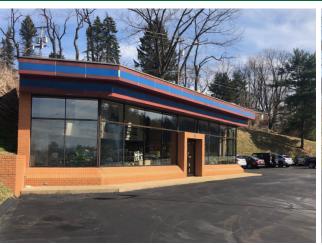

## BUILDING AVAILABLE

274 CENTER ROAD, MONROEVILLE, PA 15146

## PROPERTY FEATURES:

- 3,000 ± SF Retail Available on First Floor
   1,000 ± SF Office Available on Second Floor
- Building For Sale or Lease
- Reduced Asking Price: \$525,000, \$450,000
- Located directly off Monroeville's Retail Corridor (Route 22)
- · Freestanding, well maintained building
- · Great visibility & high traffic counts
- 18 ± parking spaces
- Two (2) 9'X11' garage doors
- Parking lot replaced approx. 2 years ago
- Efficient Geo-Thermal Heat/AC