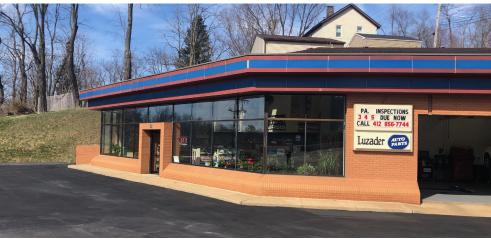

## BUILDING AVAILABLE

274 CENTER ROAD, MONROEVILLE, PA 15146

## PROPERTY FEATURES:

- 3,000 ± SF Retail Available on First Floor
   1,000 ± SF Office Available on Second Floor
- Building For Sale or Lease
- Reduced Asking Price: \$525,000, \$450,000
- Located directly off Monroeville's Retail Corridor (Route 22)
- · Freestanding, well maintained building
- · Great visibility & high traffic counts
- 18 ± parking spaces
- Two (2) 9'X11' garage doors
- Parking lot replaced approx. 2 years ago
- Efficient Geo-Thermal Heat/AC