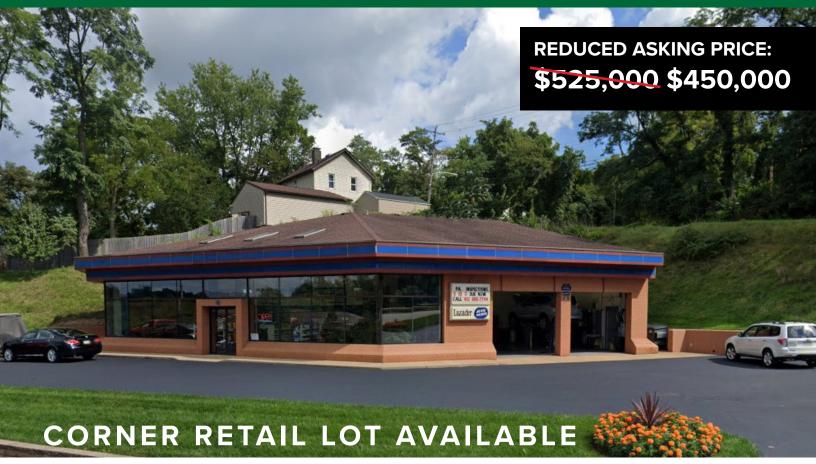

## BUILDING AVAILABLE

274 CENTER ROAD, MONROEVILLE, PA 15146

## PROPERTY FEATURES:

- 3,000 ± SF Retail Available on First Floor
   1,000 ± SF Office Available on Second Floor
- Building For Sale or Lease
- Reduced Asking Price: \$525,000, \$450,000
- Located directly off Monroeville's Retail Corridor (Route 22)
- · Freestanding, well maintained building
- · Great visibility & high traffic counts
- 18 ± parking spaces
- Two (2) 9'X11' garage doors
- Parking lot replaced approx. 2 years ago
- Efficient Geo-Thermal Heat/AC