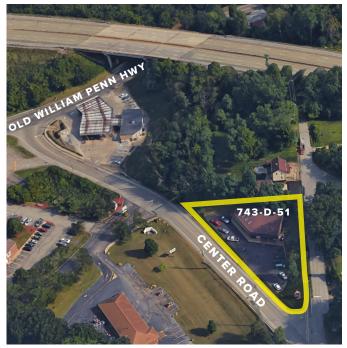

## BUILDING AVAILABLE

274 CENTER ROAD, MONROEVILLE, PA 15146

## PROPERTY FEATURES:

- 3,000 ± SF Retail Available on First Floor
   1,000 ± SF Office Available on Second Floor
- Building For Sale or Lease
- Reduced Asking Price: \$525,000, \$450,000
- Located directly off Monroeville's Retail Corridor (Route 22)
- · Freestanding, well maintained building
- · Great visibility & high traffic counts
- 18 ± parking spaces
- Two (2) 9'X11' garage doors
- Parking lot replaced approx. 2 years ago
- Efficient Geo-Thermal Heat/AC