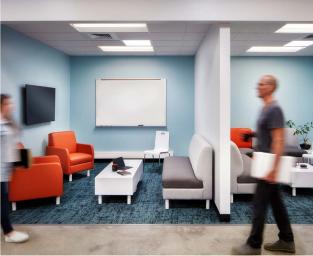

## **OFFICE FOR LEASE**

267 KAPPA DRIVE, PITTSBURGH, PA 15238

| SF               | 20,100 SF Private Office / Flex Available                                                                        |
|------------------|------------------------------------------------------------------------------------------------------------------|
| Layout Features  | <ul><li>Fully conditioned flex space</li><li>Open layout</li><li>Existing phone / huddle rooms</li></ul>         |
| Power            | 480v, 3Phase (supplemental/backup power via generators (one in power/storage room, additional generator outside) |
| HVAC             | 3 RTU's plus supplemental cooling systems in server rooms                                                        |
| Access           | One dock-high door (10' x 8')                                                                                    |
| Celiling Heights | 17' clear                                                                                                        |
| Fire Protection  | Wet system                                                                                                       |
| Parking          | Approximately 136 spaces (6.76 spaces per 1,000 RSF)                                                             |