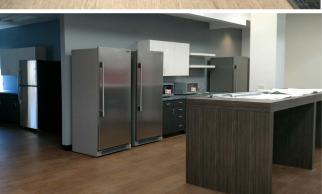

## **OFFICE FOR LEASE**

267 KAPPA DRIVE, PITTSBURGH, PA 15238

| SF               | 20,100 SF Private Office / Flex Available                                                                        |
|------------------|------------------------------------------------------------------------------------------------------------------|
| Layout Features  | <ul><li>Fully conditioned flex space</li><li>Open layout</li><li>Existing phone / huddle rooms</li></ul>         |
| Power            | 480v, 3Phase (supplemental/backup power via generators (one in power/storage room, additional generator outside) |
| HVAC             | 3 RTU's plus supplemental cooling systems in server rooms                                                        |
| Access           | One dock-high door (10' x 8')                                                                                    |
| Celiling Heights | 17' clear                                                                                                        |
| Fire Protection  | Wet system                                                                                                       |
| Parking          | Approximately 136 spaces (6.76 spaces per 1,000 RSF)                                                             |