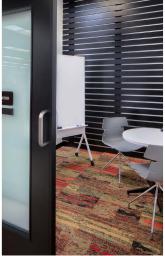

## **OFFICE FOR LEASE**

267 KAPPA DRIVE, PITTSBURGH, PA 15238

| SF               | 20,100 SF Private Office / Flex Available                                                                        |
|------------------|------------------------------------------------------------------------------------------------------------------|
| Layout Features  | <ul><li>Fully conditioned flex space</li><li>Open layout</li><li>Existing phone / huddle rooms</li></ul>         |
| Power            | 480v, 3Phase (supplemental/backup power via generators (one in power/storage room, additional generator outside) |
| HVAC             | 3 RTU's plus supplemental cooling systems in server rooms                                                        |
| Access           | One dock-high door (10' x 8')                                                                                    |
| Celiling Heights | 17' clear                                                                                                        |
| Fire Protection  | Wet system                                                                                                       |
| Parking          | Approximately 136 spaces (6.76 spaces per 1,000 RSF)                                                             |