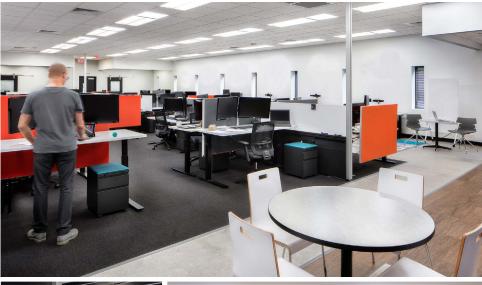

## **OFFICE FOR LEASE**

267 KAPPA DRIVE, PITTSBURGH, PA 15238

| SF               | 20,100 SF Private Office / Flex Available                                                                        |
|------------------|------------------------------------------------------------------------------------------------------------------|
| Layout Features  | <ul><li>Fully conditioned flex space</li><li>Open layout</li><li>Existing phone / huddle rooms</li></ul>         |
| Power            | 480v, 3Phase (supplemental/backup power via generators (one in power/storage room, additional generator outside) |
| HVAC             | 3 RTU's plus supplemental cooling systems in server rooms                                                        |
| Access           | One dock-high door (10' x 8')                                                                                    |
| Celiling Heights | 17' clear                                                                                                        |
| Fire Protection  | Wet system                                                                                                       |
| Parking          | Approximately 136 spaces (6.76 spaces per 1,000 RSF)                                                             |