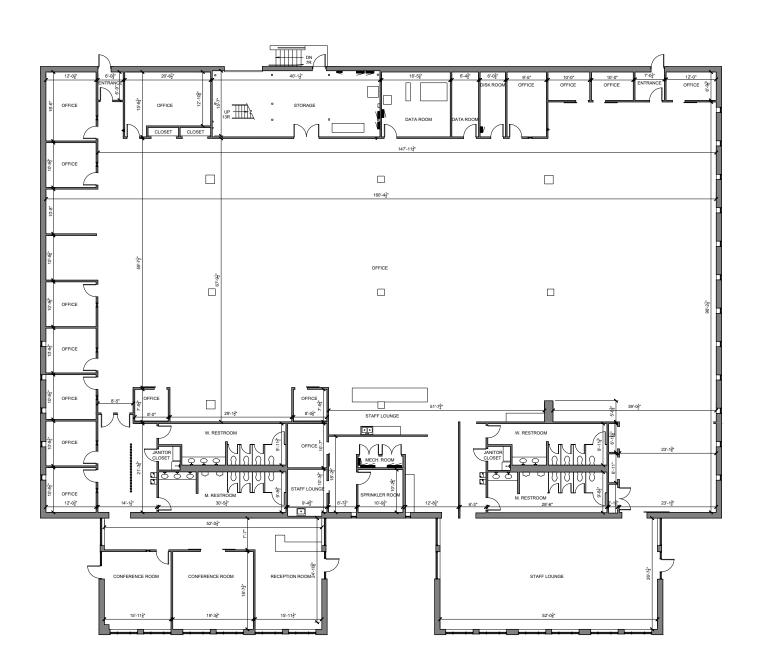

## **OFFICE FOR LEASE**

267 KAPPA DRIVE, PITTSBURGH, PA 15238

| SF               | 20,100 SF Private Office / Flex Available                                                                        |
|------------------|------------------------------------------------------------------------------------------------------------------|
| Layout Features  | <ul><li>Fully conditioned flex space</li><li>Open layout</li><li>Existing phone / huddle rooms</li></ul>         |
| Power            | 480v, 3Phase (supplemental/backup power via generators (one in power/storage room, additional generator outside) |
| HVAC             | 3 RTU's plus supplemental cooling systems in server rooms                                                        |
| Access           | One dock-high door (10' x 8')                                                                                    |
| Celiling Heights | 17' clear                                                                                                        |
| Fire Protection  | Wet system                                                                                                       |
| Parking          | Approximately 136 spaces (6.76 spaces per 1,000 RSF)                                                             |