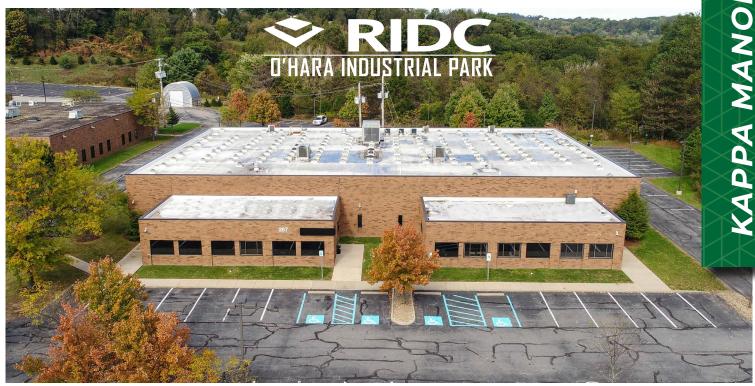

## **OFFICE FOR LEASE**

267 KAPPA DRIVE, PITTSBURGH, PA 15238

| SF               | 20,100 SF Private Office / Flex Available                                                                        |
|------------------|------------------------------------------------------------------------------------------------------------------|
| Layout Features  | <ul><li>Fully conditioned flex space</li><li>Open layout</li><li>Existing phone / huddle rooms</li></ul>         |
| Power            | 480v, 3Phase (supplemental/backup power via generators (one in power/storage room, additional generator outside) |
| HVAC             | 3 RTU's plus supplemental cooling systems in server rooms                                                        |
| Access           | One dock-high door (10' x 8')                                                                                    |
| Celiling Heights | 17' clear                                                                                                        |
| Fire Protection  | Wet system                                                                                                       |
| Parking          | Approximately 136 spaces (6.76 spaces per 1,000 RSF)                                                             |