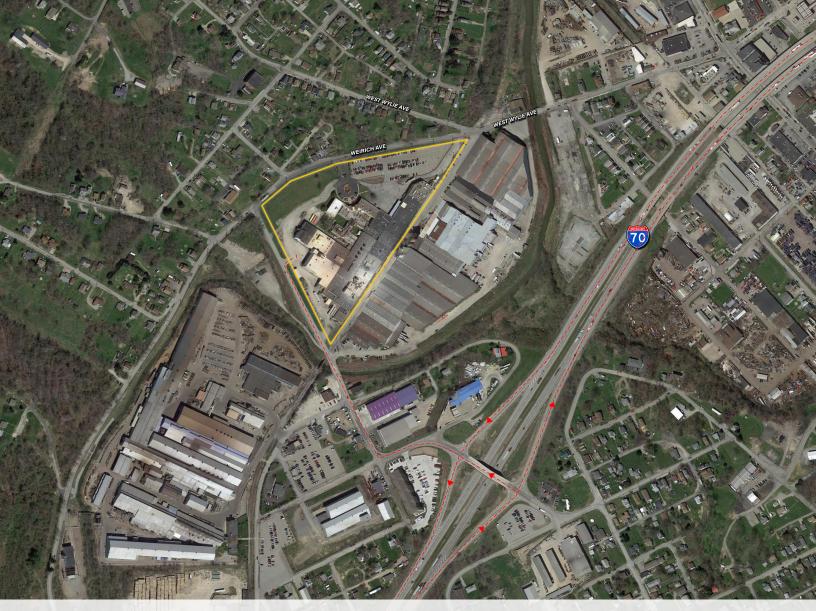

## MANUFACTURING FACILITY WITH LAYDOWN AREA FOR SALE 251 WEST WYLIE AVENUE, WASHINGTON, PA 15301

| ng/Lab Space         |
|----------------------|
|                      |
|                      |
|                      |
|                      |
|                      |
|                      |
|                      |
|                      |
| secured by fencing   |
| nd 1.3 miles to I-79 |
|                      |
|                      |