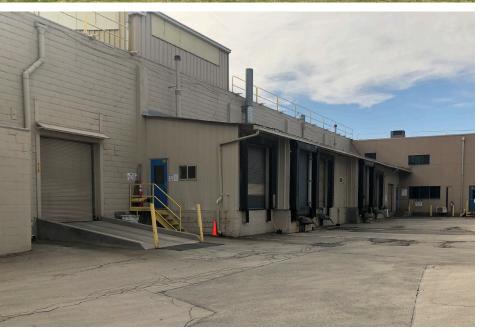

## MANUFACTURING FACILITY WITH LAYDOWN AREA FOR SALE 251 WEST WYLIE AVENUE, WASHINGTON, PA 15301

| ng/Lab Space         |
|----------------------|
|                      |
|                      |
|                      |
|                      |
|                      |
|                      |
|                      |
|                      |
| secured by fencing   |
| nd 1.3 miles to I-79 |
|                      |
|                      |