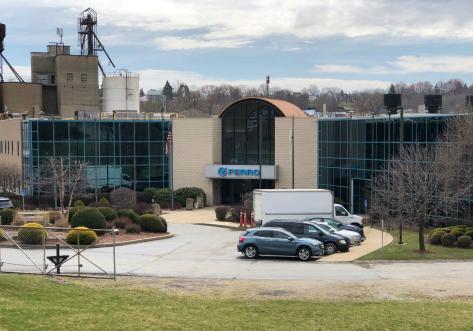

## MANUFACTURING FACILITY WITH LAYDOWN AREA FOR SALE 251 WEST WYLIE AVENUE, WASHINGTON, PA 15301

| ng/Lab Space         |
|----------------------|
|                      |
|                      |
|                      |
|                      |
|                      |
|                      |
|                      |
|                      |
| secured by fencing   |
| nd 1.3 miles to I-79 |
|                      |
|                      |