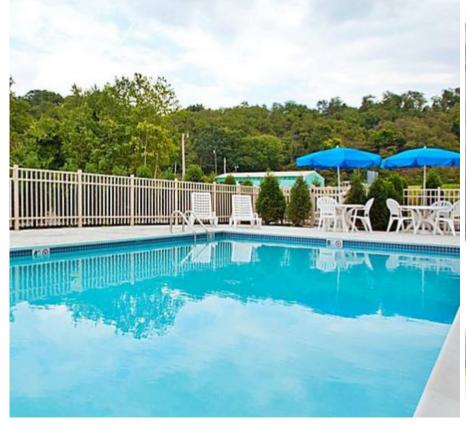

## REDEVELOPMENT OPPORTUNITY SENIOR LIVING CONVERSION

- 39,528 SF building on 3 levels
- Currently 61 room operating hotel and conference center
- Site includes 2 lots (Lot 1A and 2A) equaling 3+ acres
- Pool, remodeled breakfast bar, nicely appointed rooms
- Easy access to Route 70 at Bentleyville Exit.
- Market feasibility study available with a signed CA
- Strong demographics for assisted living/ memory care
- Deed restricted to prevent use as hotel
- \$3,850,000