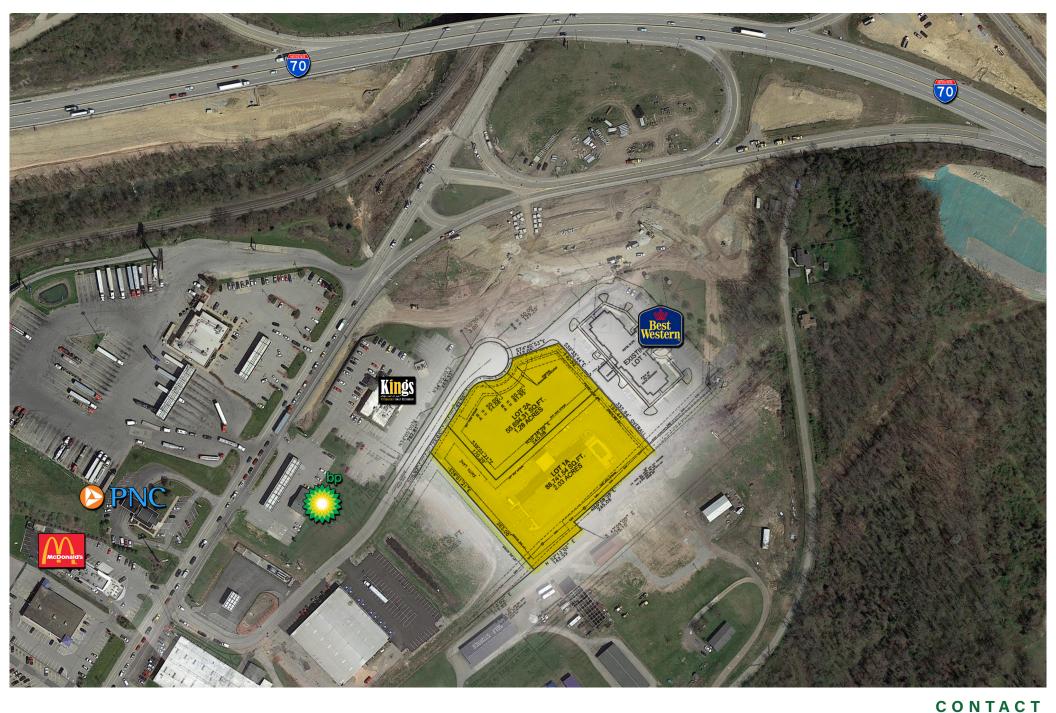

## REDEVELOPMENT OPPORTUNITY SENIOR LIVING CONVERSION

- 39,528 SF building on 3 levels
- Currently 61 room operating hotel and conference center
- Site includes 2 lots (Lot 1A and 2A) equaling 3+ acres
- Pool, remodeled breakfast bar, nicely appointed rooms
- Easy access to Route 70 at Bentleyville Exit.
- Market feasibility study available with a signed CA
- Strong demographics for assisted living/ memory care
- Deed restricted to prevent use as hotel
- \$3,850,000