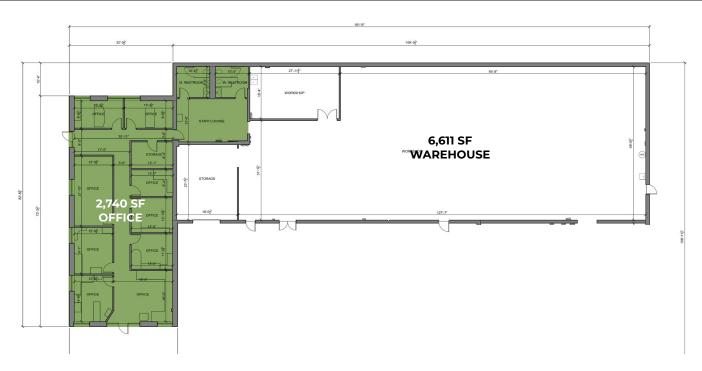

## **FLEX FOR LEASE**

240-242 ALPHA DRIVE, PITTSBURGH, PA 15238

| SF                     | 9,351 SF · 2,740 SF office · 6,611 SF warehouse                                                                 |
|------------------------|-----------------------------------------------------------------------------------------------------------------|
| Layout Features        | <ul><li>8 Private offices</li><li>Staff lounge</li><li>Storage areas</li><li>2 Full sets of restrooms</li></ul> |
| Power                  | 240V, 3 phase                                                                                                   |
| Sprinklered            | 100% sprinklered                                                                                                |
| HVAC                   | Fully conditioned space with roof-top units                                                                     |
| Loading                | 1, 8' x 8 tailgate door                                                                                         |
| <b>Ceiling Heights</b> | 14' in warehouse; 7'- 11" in offices                                                                            |
| Parking                | 25 parking space allocation (2.69:1,000 RSF)                                                                    |
|                        |                                                                                                                 |