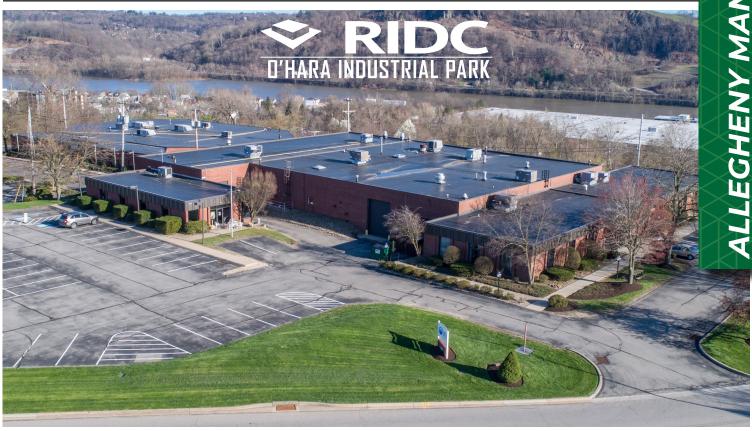

RIDC O'HARA INDUSTRIAL PARK • ALLEGHENY MANOR II

## **FLEX FOR LEASE**

240-242 ALPHA DRIVE, PITTSBURGH, PA 15238

| SF                     | 9,351 SF · 2,740 SF office · 6,611 SF warehouse                                                                 |
|------------------------|-----------------------------------------------------------------------------------------------------------------|
| Layout Features        | <ul><li>8 Private offices</li><li>Staff lounge</li><li>Storage areas</li><li>2 Full sets of restrooms</li></ul> |
| Power                  | 240V, 3 phase                                                                                                   |
| Sprinklered            | 100% sprinklered                                                                                                |
| HVAC                   | Fully conditioned space with roof-top units                                                                     |
| Loading                | 1, 8' x 8 tailgate door                                                                                         |
| <b>Ceiling Heights</b> | 14' in warehouse; 7'- 11" in offices                                                                            |
| Parking                | 25 parking space allocation (2.69:1,000 RSF)                                                                    |
|                        |                                                                                                                 |