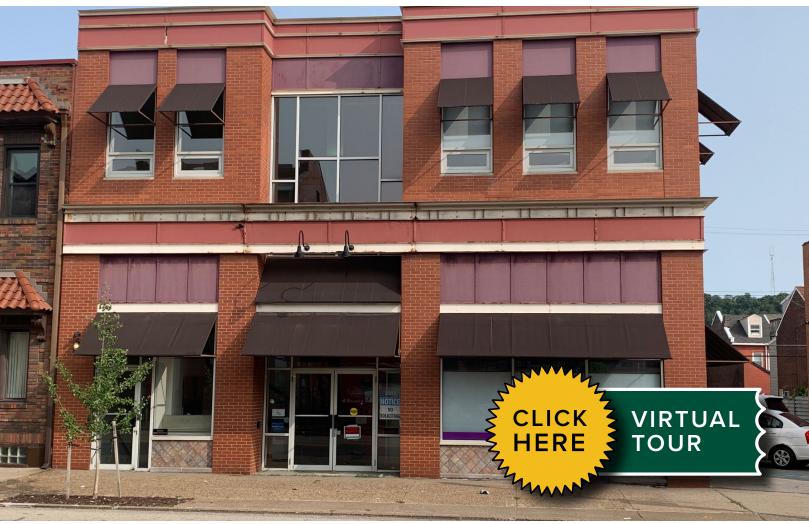

### **SOUTHSIDE**

## **OFFICE SPACE FOR LEASE**

2325 EAST CARSON STREET, PITTSBURGH, PA 15203

## **SPACE FEATURES:**

- 3,531 SF & 5,280 SF Office Suites For Lease
- Available immediately
- Lower level 3,531 SF with 3 offices & a conference room
- 2nd floor 5,280 SF with
   9 offices & a conference room
- Large, open areas
- Elevator served & ADA Compliant
- Close proximity to many Southside amenities