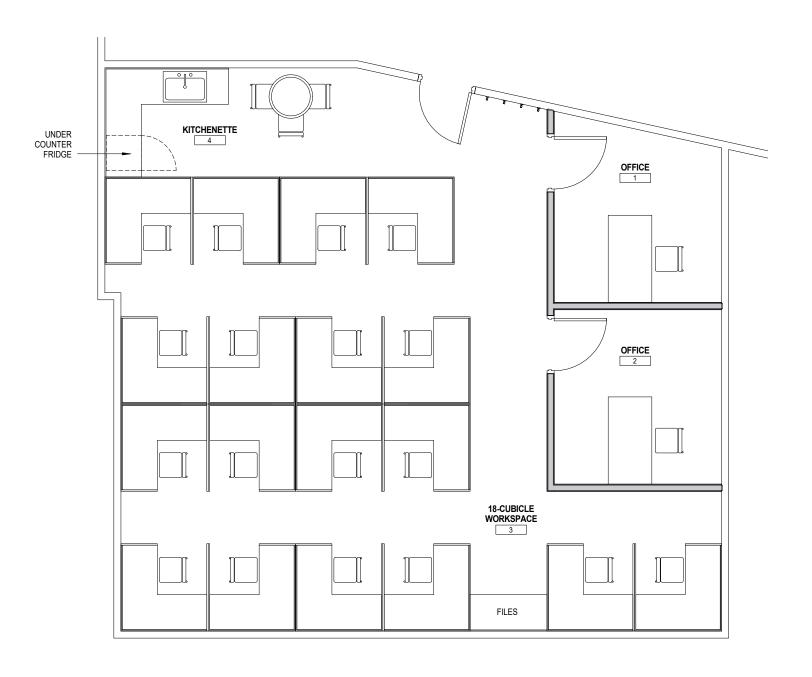

## **SPACE FEATURES:**

- 3,531 SF & 5,280 SF Office Suites For Lease
- Available immediately
- Lower level 3,531 SF with 3 offices & a conference room
- 2nd floor 5,280 SF with
   9 offices & a conference room
- Large, open areas
- Elevator served & ADA Compliant
- Close proximity to many Southside amenities

#### **LOWER LEVEL**

CONTACT: AJ PANTONI ajpantoni@hannacre.com 724 316 5327 HANNA COMMERCIAL REAL ESTATE

11 STANWIX ST., SUITE 1024 PITTSBURGH, PA 15222 HANNACRE.COM