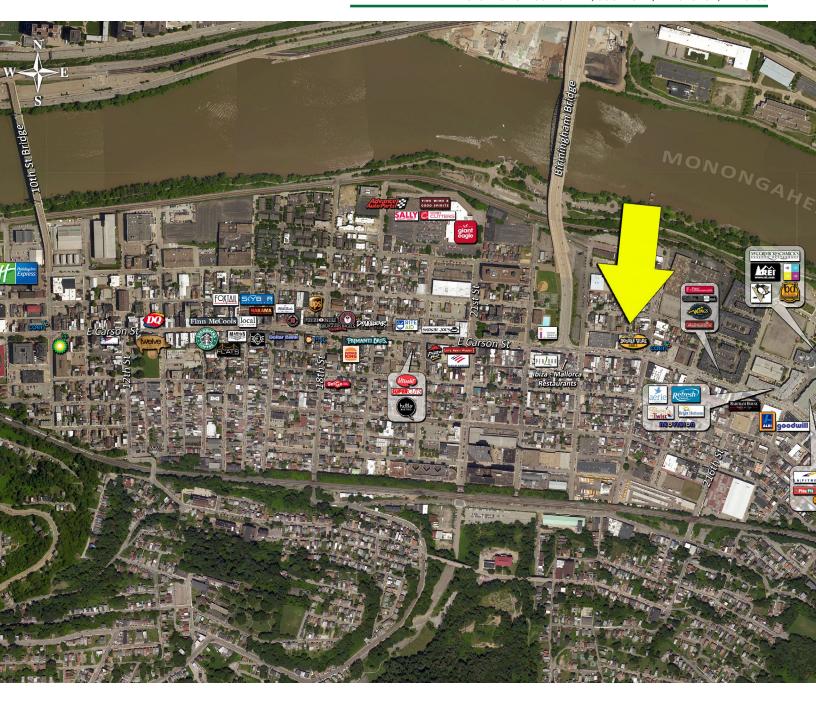

## **SPACE FEATURES:**

- 3,531 SF & 5,280 SF Office Suites For Lease
- Available immediately
- Lower level 3,531 SF with 3 offices & a conference room
- 2nd floor 5,280 SF with
   9 offices & a conference room
- Large, open areas
- Elevator served & ADA Compliant
- Close proximity to many Southside amenities