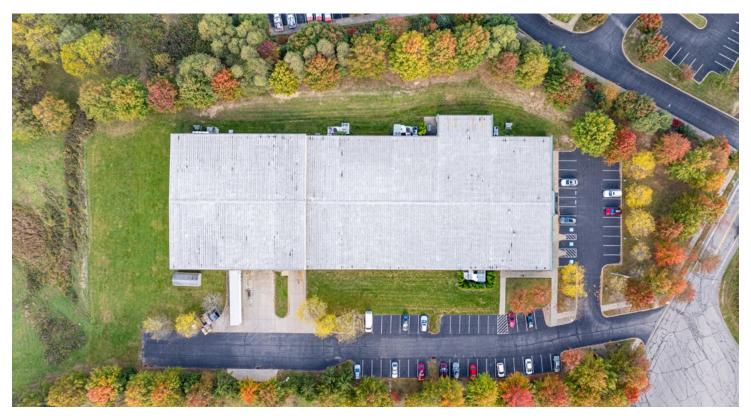

## CRANBERRY TOWNSHIP **FLEX AVAILABLE** 230 W KENSINGER DR., CRANBERRY, PA 16066

### **PROPERTY HIGHLIGHTS** 43,800 SF INDUSTRIAL FOR SUBLEASE

- 30,000 +/- Conditioned Production
- 11,100 +/- Shipping / Warehouse
- 2,700 +/- SF Office / Could be expanded to 4,663 +/- SF
- 3 Dock Doors 8' x 9'
- 1 Drive in Door 10' x 14'
- Power: 3 Phase 480/277 1200 & 800 Amps Services that are seperated
- Three (3) Private Offices / Conference Room
- 24' Clear in Warehouse / 11'2" Peak 9'5" Eaves Conditioned Production