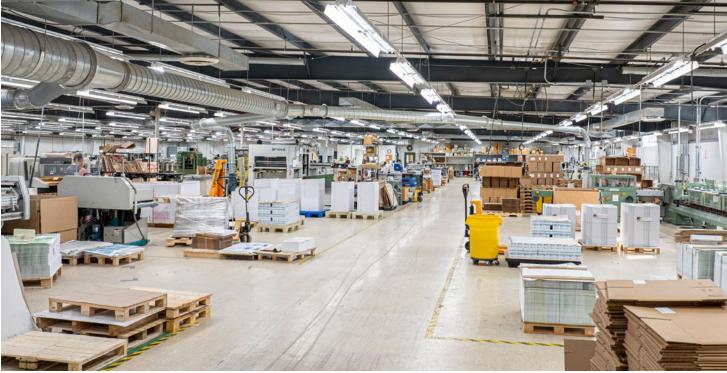

### **PROPERTY HIGHLIGHTS** 43,800 SF INDUSTRIAL FOR SUBLEASE

- 30,000 +/- Conditioned Production
- 11,100 +/- Shipping / Warehouse
- 2,700 +/- SF Office / Could be expanded to 4,663 +/- SF
- 3 Dock Doors 8' x 9'
- 1 Drive in Door 10' x 14'
- Power: 3 Phase 480/277 1200 & 800 Amps Services that are seperated
- Three (3) Private Offices / Conference Room
- 24' Clear in Warehouse / 11'2" Peak 9'5" Eaves Conditioned Production