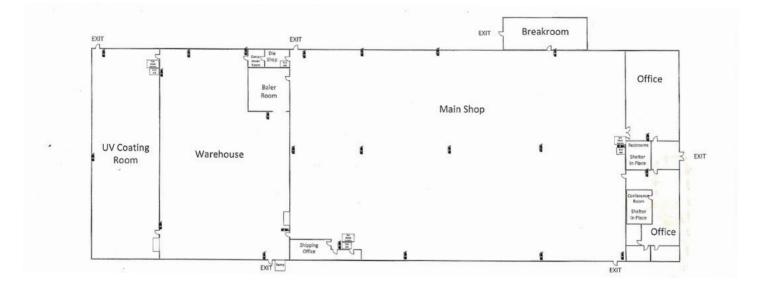

### **PROPERTY HIGHLIGHTS** 43,800 SF INDUSTRIAL FOR SUBLEASE

- 30,000 +/- Conditioned Production
- 11,100 +/- Shipping / Warehouse
- 2,700 +/- SF Office / Could be expanded to 4,663 +/- SF
- 3 Dock Doors 8' x 9'
- 1 Drive in Door 10' x 14'
- Power: 3 Phase 480/277 1200 & 800 Amps Services that are seperated
- Three (3) Private Offices / Conference Room
- 24' Clear in Warehouse / 11'2" Peak 9'5" Eaves Conditioned Production

### 1,963 SF OFFICE FOR LEASE

• Two (2) Private Offices / Private Bathroom

CONTACT: AJ PANTONI ajpantoni@hannacre.com 412-261-2200

HANNA COMMERCIAL REAL ESTATE 11 STANWIX ST., SUITE 1024 PITTSBURGH, PA 15222 HANNACRE.COM