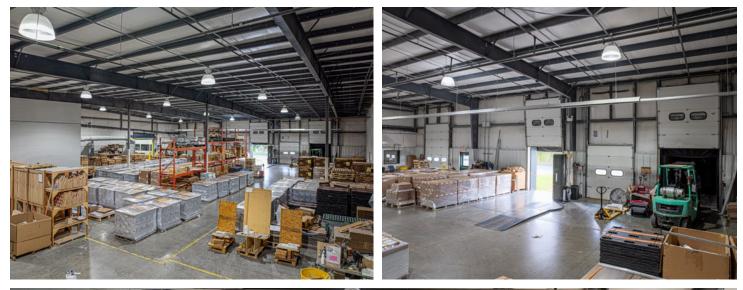

### **PROPERTY HIGHLIGHTS** 43,800 SF INDUSTRIAL FOR SUBLEASE

- 30,000 +/- Conditioned Production
- 11,100 +/- Shipping / Warehouse
- 2,700 +/- SF Office / Could be expanded to 4,663 +/- SF
- 3 Dock Doors 8' x 9'
- 1 Drive in Door 10' x 14'
- Power: 3 Phase 480/277 1200 & 800 Amps Services that are seperated
- Three (3) Private Offices / Conference Room
- 24' Clear in Warehouse / 11'2" Peak 9'5" Eaves Conditioned Production

#### **Ceiling Heights:**

- Main Conditioned Production Area 11'2" Peak / 9'5" Eave (Beam)
- 10'2"(Duct Work)
- Shipping / Conditioned Production High-Bay 24'

#### **Column Spacing:**

- Main Conditioned Production Area 24'6" x 24'6"
- Shipping / Conditioned Production High-Bay 24'5" x 24'5"

CONTACT: AJ PANTONI ajpantoni@hannacre.com 412-261-2200

HANNA COMMERCIAL REAL ESTATE 11 STANWIX ST., SUITE 1024 PITTSBURGH, PA 15222 HANNACRE.COM