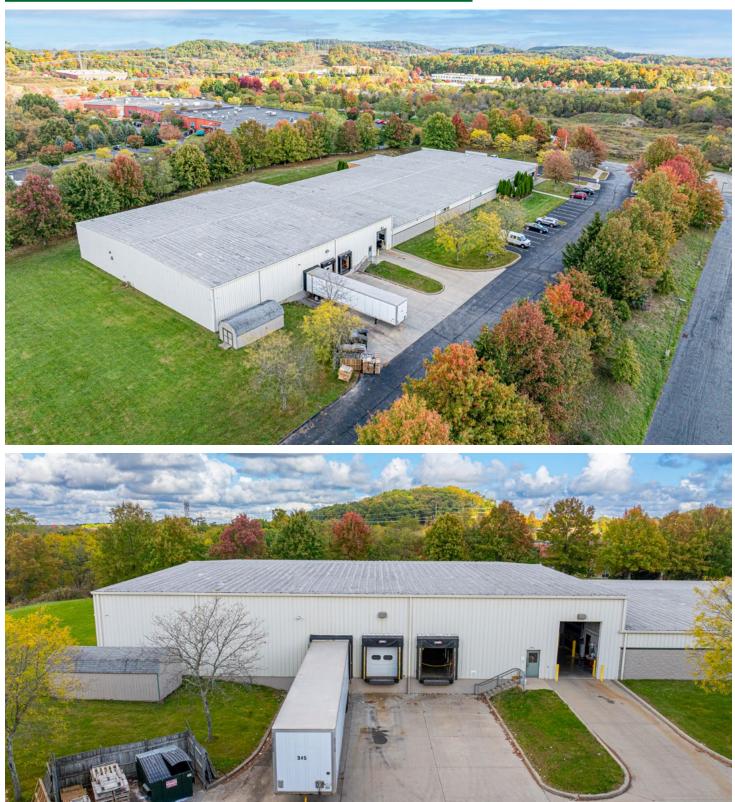

## CRANBERRY TOWNSHIP **FLEX AVAILABLE** 230 W KENSINGER DR., CRANBERRY, PA 16066

### **PROPERTY HIGHLIGHTS** 43,800 SF INDUSTRIAL FOR SUBLEASE

- 30,000 +/- Conditioned Production
- 11,100 +/- Shipping / Warehouse
- 2,700 +/- SF Office / Could be expanded to 4,663 +/- SF
- 3 Dock Doors 8' x 9'
- 1 Drive in Door 10' x 14'
- Power: 3 Phase 480/277 1200 & 800 Amps Services that are seperated
- Three (3) Private Offices / Conference Room
- 24' Clear in Warehouse / 11'2" Peak 9'5" Eaves Conditioned Production