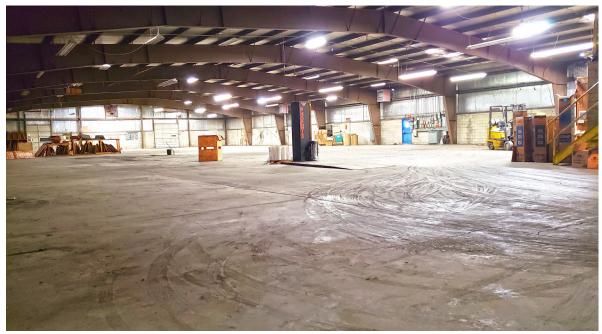

| BUILDING ONE    |                                         |
|-----------------|-----------------------------------------|
| Size            | 76,390 SF Total                         |
|                 | 72,000 SF Warehouse/Light Manufacturing |
|                 | 4,390 SF Office                         |
| Ceiling Heights | 20'                                     |
| Dock Doors      | 8                                       |
| Drive In Doors  | 1                                       |
| Power           | 800 AMP 3 phase                         |
|                 |                                         |
| BUILDING TWO    |                                         |
| Size            | 27,720 SF                               |
|                 |                                         |

20'

2

1

200 AMP 3 Phase

**Ceiling Heights** 

Dock Doors

Power

Drive In Doors