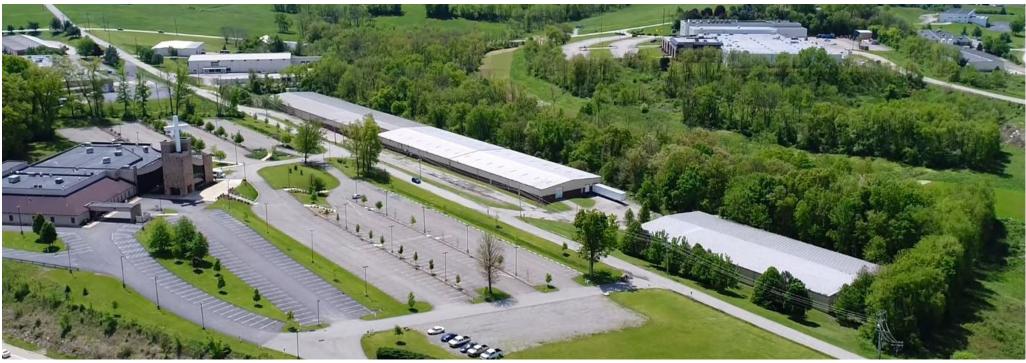

## TWO WAREHOUSE & LIGHT MANUFACTURING BUILDINGS ON 15.5 ACRES 2240 BOYD ROAD | EXPORT, PA 15632 | WESTMORELAND COUNTY