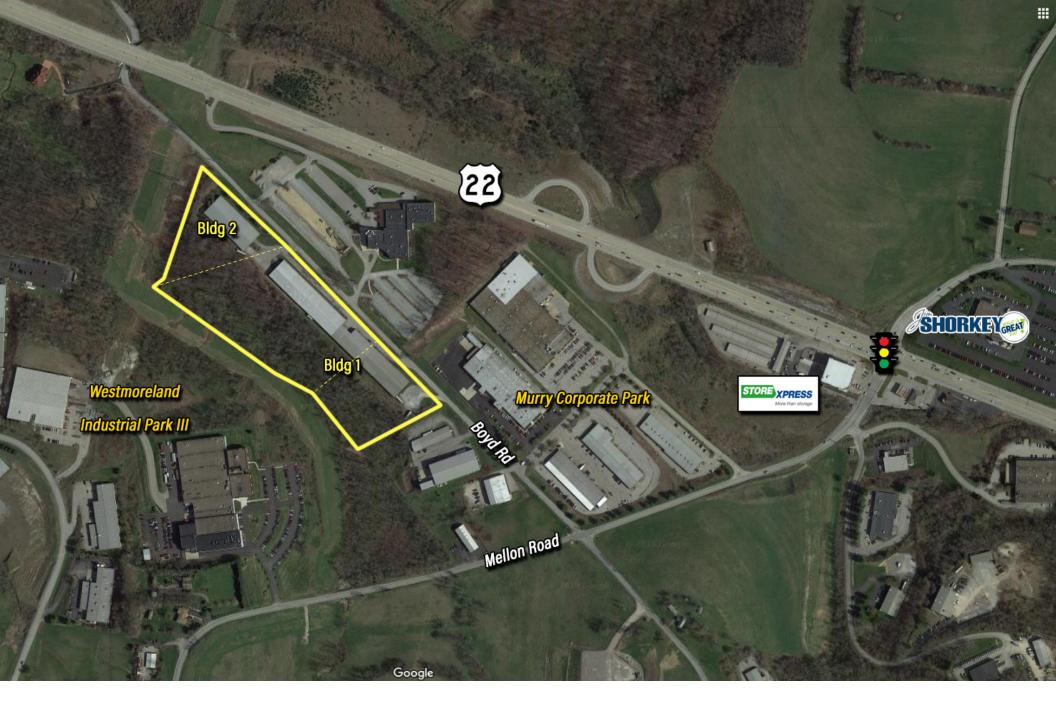

## TWO WAREHOUSE & LIGHT MANUFACTURING BUILDINGS ON 15.5 ACRES 2240 BOYD ROAD | EXPORT, PA 15632 | WESTMORELAND COUNTY

Zoning Murrysville - Business District Penn Twp - Industrial Commerce District

All information furnished regarding property for sale, rental or financing is from sources deemed reliable. No representation is made as to the accuracy thereof, and it is submitted subject to errors, omissions, change of price, rental, or other conditions, prior sale lease, financing or withdrawal without notice. Hanna Langholz Wilson Ellis will make no representation, and assume no obligation, regarding the presence or absence of toxic or hazardous waste or substances or other undesirable material on or about the property.