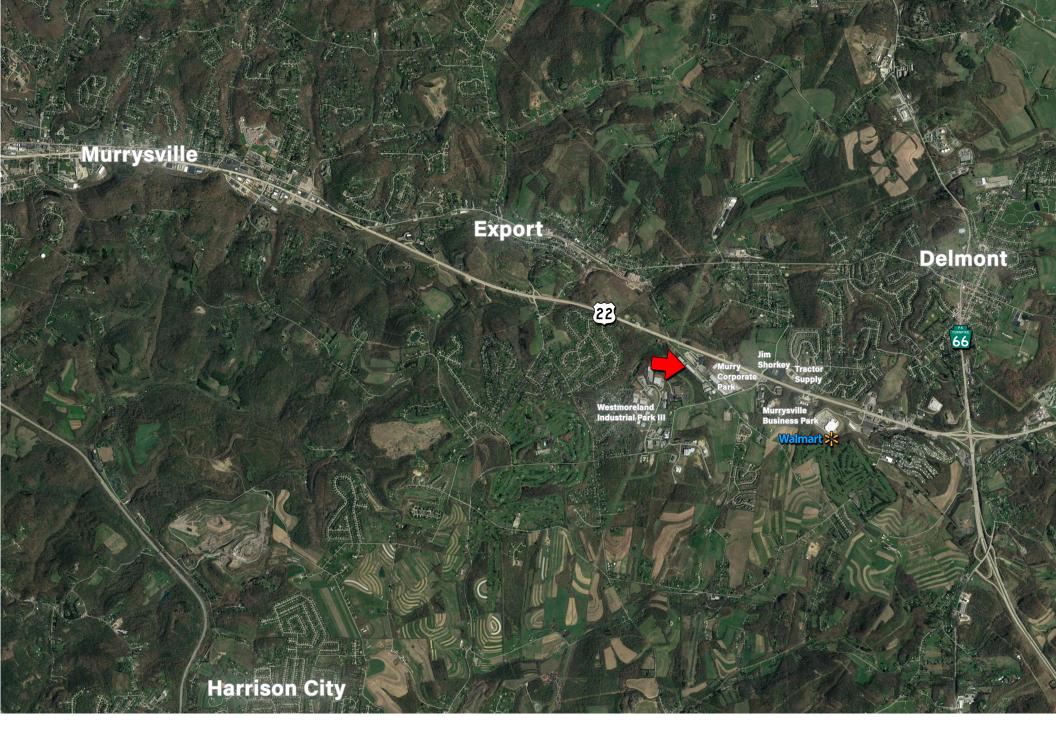

## TWO WAREHOUSE & LIGHT MANUFACTURING BUILDINGS ON 15.5 ACRES 2240 BOYD ROAD | EXPORT, PA 15632 | WESTMORELAND COUNTY