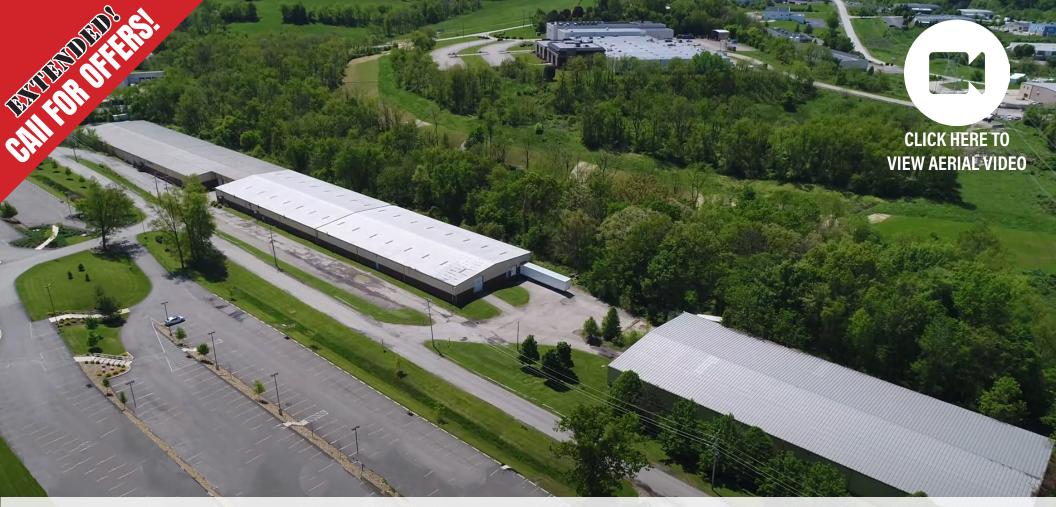

## TWO WAREHOUSE & LIGHT MANUFACTURING BUILDINGS ON 15.5 ACRES 2240 BOYD ROAD | EXPORT, PA 15632 | WESTMORELAND COUNTY

## CONTACT

JIM WINTER jwinter@HannaLWE.com BRIAN GETTY bgetty@HannaLWE.com 412.261.2200

- THURSDAY SEPTEMBER 30, 2021 CALL FOR OFFERS DUE BY 5:00PM EST ERIDAY SEPTEMBER 17, 2021
- 15.5 acres with two buildings
- All utilities at site
- Located off of Route 22 in Export/Delmont area with easy access to Route 66 (2 miles)