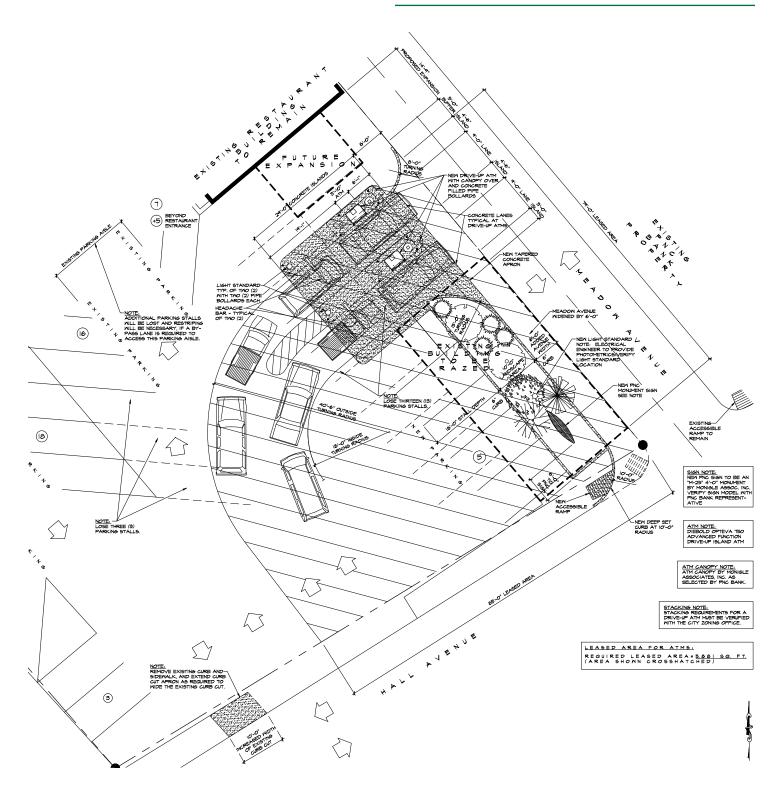

### **PROPERTY FEATURES:**

- Total Asking Price: \$1,575,000
- Available for sale individually or as a package
- 6,634 SF Restaurant For Sale (fixtures included)
  Individual Price: \$575,000
- PNC Drive-thru site with land lease in place through 2034 Individual Price: \$1,000,000
- 1.147 total acres
- Parcel numbers: