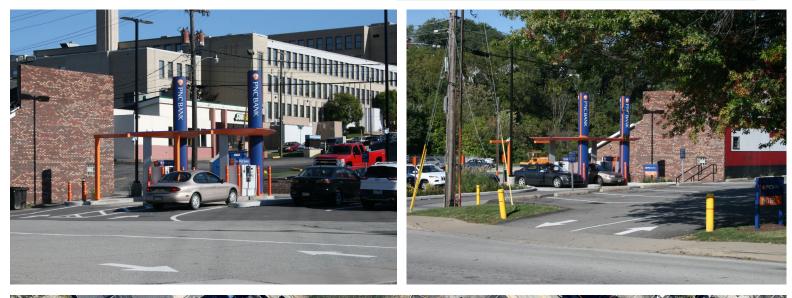

### **PROPERTY FEATURES:**

- Total Asking Price: \$1,575,000
- Available for sale individually or as a package
- 6,634 SF Restaurant For Sale (fixtures included)
  Individual Price: \$575,000
- PNC Drive-thru site with land lease in place through 2034 Individual Price: \$1,000,000
- 1.147 total acres
- Parcel numbers: