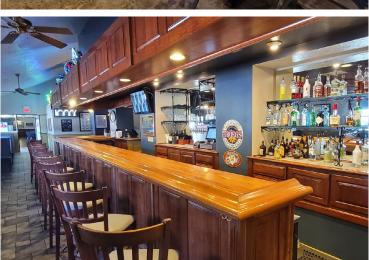

# FOR SALE RESTAURANT & PNC DRIVE-THRU PARCEL

222 HALL AVENUE, WASHINGTON, PA 15301

AVAILABLE FOR SALE INDIVIDUALLY OR AS A PACKAGE

### **PROPERTY FEATURES:**

- Total Asking Price: \$1,575,000
- Available for sale individually or as a package
- 6,634 SF Restaurant For Sale (fixtures included)
  Individual Price: \$575,000
- PNC Drive-thru site with land lease in place through 2034 Individual Price: \$1,000,000
- 1.147 total acres
- Parcel numbers: