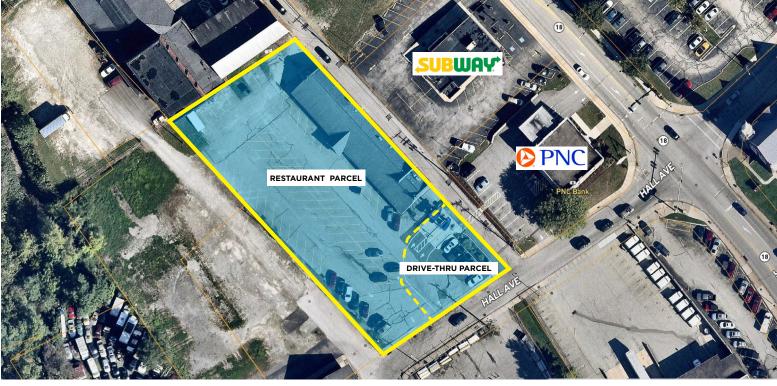

# FOR SALE RESTAURANT & PNC DRIVE-THRU PARCEL

222 HALL AVENUE, WASHINGTON, PA 15301

AVAILABLE FOR SALE INDIVIDUALLY OR AS A PACKAGE

### **PROPERTY FEATURES:**

- Total Asking Price: \$1,575,000
- Available for sale individually or as a package
- 6,634 SF Restaurant For Sale (fixtures included)
  Individual Price: \$575,000
- PNC Drive-thru site with land lease in place through 2034 Individual Price: \$1,000,000
- 1.147 total acres
- Parcel numbers:

720-011-00-00-0001-00 & 720-011-00-00-0001-001

CONTACT: GARY S. WILSON, SIOR gwilson@hannalwe.com 412 261 2200 HANNALWE.COM

JAY PHOEBE jphoebe@hannalwe.com

WASHINGTON, PA

| DEMOGRAPHICS   | 1 MILE   | 3 MILES  | 5 MILES  | _ |
|----------------|----------|----------|----------|---|
| POPULATION     | 13,619   | 34,775   | 48,234   | _ |
| AVG. HH INCOME | \$57,741 | \$73,948 | \$80,789 |   |
| HOUSEHOLDS     | 5,707    | 14,862   | 20,468   |   |
| TOTAL SPENDING | \$132.4M | \$413.4M | \$607.8M |   |