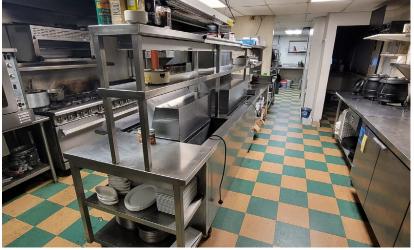

# FOR SALE RESTAURANT & PNC DRIVE-THRU PARCEL

222 HALL AVENUE, WASHINGTON, PA 15301

AVAILABLE FOR SALE INDIVIDUALLY OR AS A PACKAGE

### **PROPERTY FEATURES:**

- Total Asking Price: \$1,575,000
- Available for sale individually or as a package
- 6,634 SF Restaurant For Sale (fixtures included)
  Individual Price: \$575,000
- PNC Drive-thru site with land lease in place through 2034 Individual Price: \$1,000,000
- 1.147 total acres
- Parcel numbers: