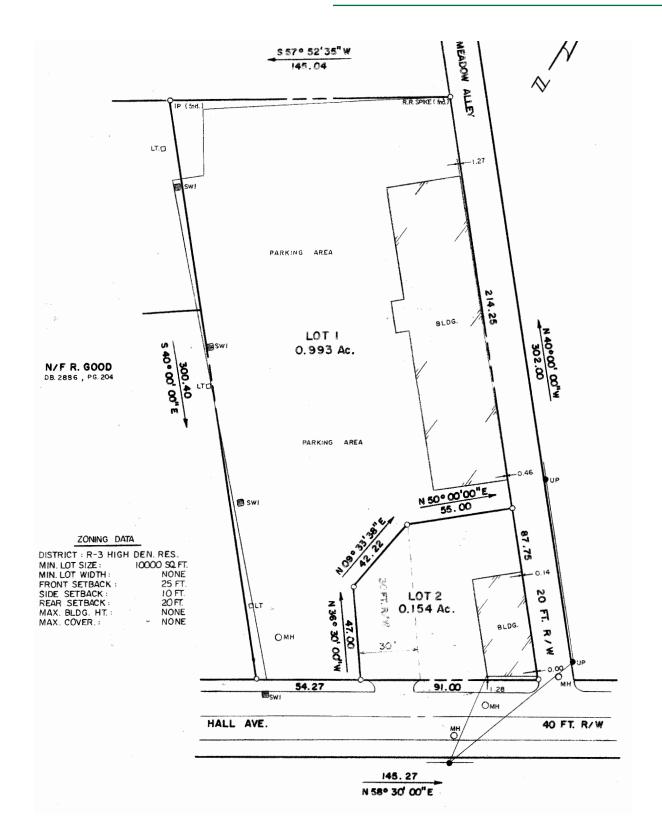

### **PROPERTY FEATURES:**

- Total Asking Price: \$1,575,000
- Available for sale individually or as a package
- 6,634 SF Restaurant For Sale (fixtures included)
  Individual Price: \$575,000
- PNC Drive-thru site with land lease in place through 2034 Individual Price: \$1,000,000
- 1.147 total acres
- Parcel numbers:

720-011-00-00-0001-00 & 720-011-00-00-0001-001

CONTACT: GARY S. WILSON, SIOR gwilson@hannalwe.com 412 261 2200 HANNALWE.COM

JAY PHOEBE jphoebe@hannalwe.com

WASHINGTON, PA

| DEMOGRAPHICS   | 1 MILE   | 3 MILES  | 5 MILES  | _ |
|----------------|----------|----------|----------|---|
| POPULATION     | 13,619   | 34,775   | 48,234   | _ |
| AVG. HH INCOME | \$57,741 | \$73,948 | \$80,789 |   |
| HOUSEHOLDS     | 5,707    | 14,862   | 20,468   |   |
| TOTAL SPENDING | \$132.4M | \$413.4M | \$607.8M |   |