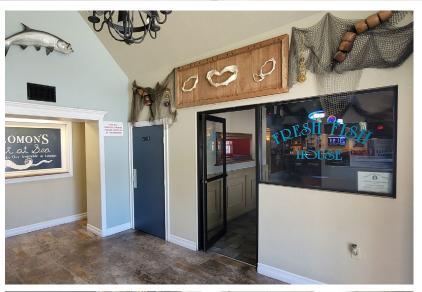

# FOR SALE RESTAURANT & PNC DRIVE-THRU PARCEL

222 HALL AVENUE, WASHINGTON, PA 15301

AVAILABLE FOR SALE INDIVIDUALLY OR AS A PACKAGE

### **PROPERTY FEATURES:**

- Total Asking Price: \$1,575,000
- Available for sale individually or as a package
- 6,634 SF Restaurant For Sale (fixtures included)
  Individual Price: \$575,000
- PNC Drive-thru site with land lease in place through 2034 Individual Price: \$1,000,000
- 1.147 total acres
- Parcel numbers: