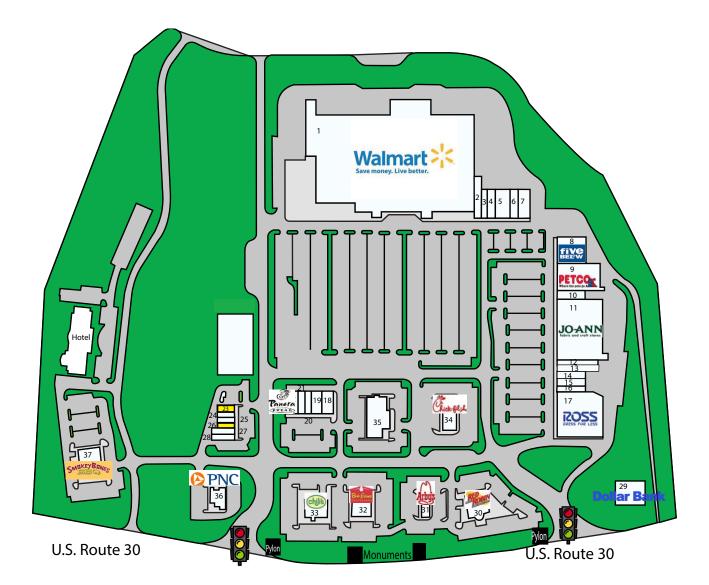

Greensburg, PA - Westmoreland County

| 1  | WALMART                 | 203,091 SF  |  |
|----|-------------------------|-------------|--|
| 2  | VISIONWORKS             | 2,500 SF    |  |
| 3  | GNC                     | 1,500 SF    |  |
| 4  | 4 GAMESTOP 1,500 SF     |             |  |
| 5  | CARTERS/OSHKOSH         | SH 8,000 SF |  |
| 6  | SALLY BEAUTY 1,500 SF   |             |  |
| 7  | LANE BRYANT 5,000 SF    |             |  |
| 8  | FIVE BELOW              | 7,500 SF    |  |
| 9  | PETCO                   | 15,307 SF   |  |
| 10 | PLATO'S CLOSET 2,900 SF |             |  |
|    |                         |             |  |

| 11 | JOANN FABRIC             | 32,250 SF                    |  |
|----|--------------------------|------------------------------|--|
| 12 | EUROPEAN WAX             | 1,500 SF                     |  |
| 13 | PHILLIP PELUSI           | 2,500 SF                     |  |
| 14 | MASSAGE ENVY 3,000 SF    |                              |  |
| 15 | T-MOBILE                 | 2,500 SF                     |  |
| 16 | FANTASTIC SAM'S 2,000 SF |                              |  |
| 17 | ROSS DRESS FOR LESS      | OSS DRESS FOR LESS 26,016 SF |  |
| 18 | AFFORDABLE CARE          | ORDABLE CARE 3,600 SF        |  |
| 19 | MOLYNEAUX FLOORING       | 1,400 SF                     |  |
| 20 | WIRELESS ZONE            | 1,800 SF                     |  |
|    |                          |                              |  |

| 21 | KEYSTONE REHAB    | 1,800 SF |
|----|-------------------|----------|
| 22 | PANERA            | 5,000 SF |
| 23 | AVAILABLE         | 1,234 SF |
| 24 | ULTRA NAILS       | 1,424 SF |
| 25 | AW COMMUNICATIONS | 1,500 SF |
| 26 | AVAILABLE         | 2,400 SF |
| 27 | COLDSTONE         | 1,600 SF |
| 28 | STARBUCKS         | 1,600 SF |