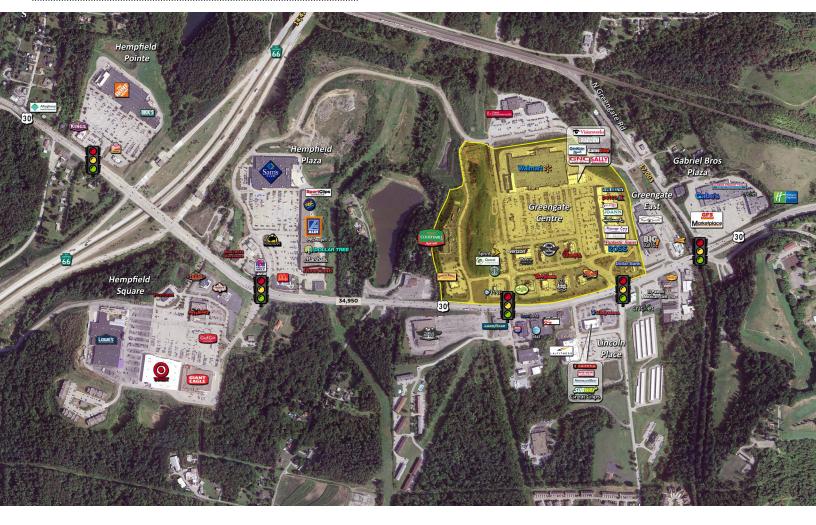

## **GREENGATE CENTER** Greensburg, PA - Westmoreland County

JO-ANN

Regional Shopping Center Anchored

Walmart

Walmart >

| PROPERTY GLA    | 346,442 SF +/-                                                                                                      |  |
|-----------------|---------------------------------------------------------------------------------------------------------------------|--|
| AVAILABILITY    | <ul> <li>Developable pad site</li> <li>Suite 23: 1,234 SF (end-cap)</li> <li>Suite 26: 2,400 SF (inline)</li> </ul> |  |
| BASE RENT / NNN | Available upon request                                                                                              |  |
| POSSESSION      | Immediate                                                                                                           |  |
| PARKING         | 5: 1,000 SF                                                                                                         |  |
| TRAFFIC COUNTS  | 34,950 on Route 30                                                                                                  |  |
| ANCHORS         | Walmart, Petco, JoAnn Fabrics, Ross,<br>Chick Fil A, Starbucks, Panera Bread,<br>Five Below                         |  |

### **GREENGATE CENTRE**

Greensburg, PA - Westmoreland County

| DEMO SNAPSHOT     | 3 MILE   | 5 MILE   | 7 MILE   |
|-------------------|----------|----------|----------|
| EST POPULATION    | 38,760   | 77,181   | 120,511  |
| EST HOUSEHOLDS    | 17,018   | 33,456   | 51,823   |
| EST AVG HH INCOME | \$73,145 | \$82,546 | \$91,183 |