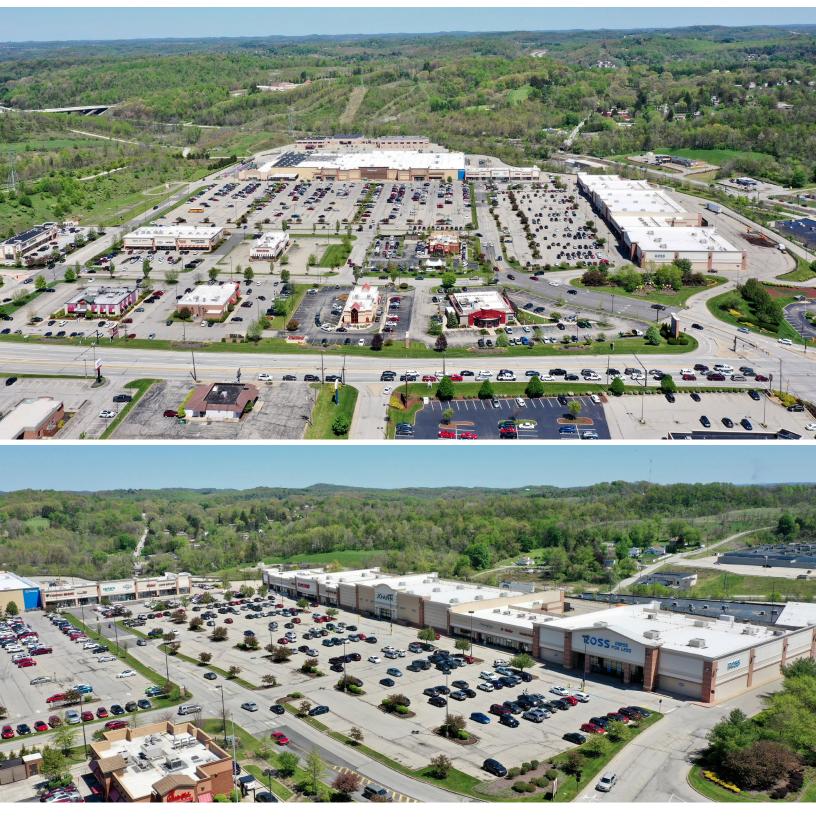

## **GREENGATE CENTER** Greensburg, PA - Westmoreland County

JO-ANN

Regional Shopping Center Anchored

Walmart

Walmart >

| PROPERTY GLA    | 346,442 SF +/-                                                                                                      |  |
|-----------------|---------------------------------------------------------------------------------------------------------------------|--|
| AVAILABILITY    | <ul> <li>Developable pad site</li> <li>Suite 23: 1,234 SF (end-cap)</li> <li>Suite 26: 2,400 SF (inline)</li> </ul> |  |
| BASE RENT / NNN | Available upon request                                                                                              |  |
| POSSESSION      | Immediate                                                                                                           |  |
| PARKING         | 5: 1,000 SF                                                                                                         |  |
| TRAFFIC COUNTS  | 34,950 on Route 30                                                                                                  |  |
| ANCHORS         | Walmart, Petco, JoAnn Fabrics, Ross,<br>Chick Fil A, Starbucks, Panera Bread,<br>Five Below                         |  |