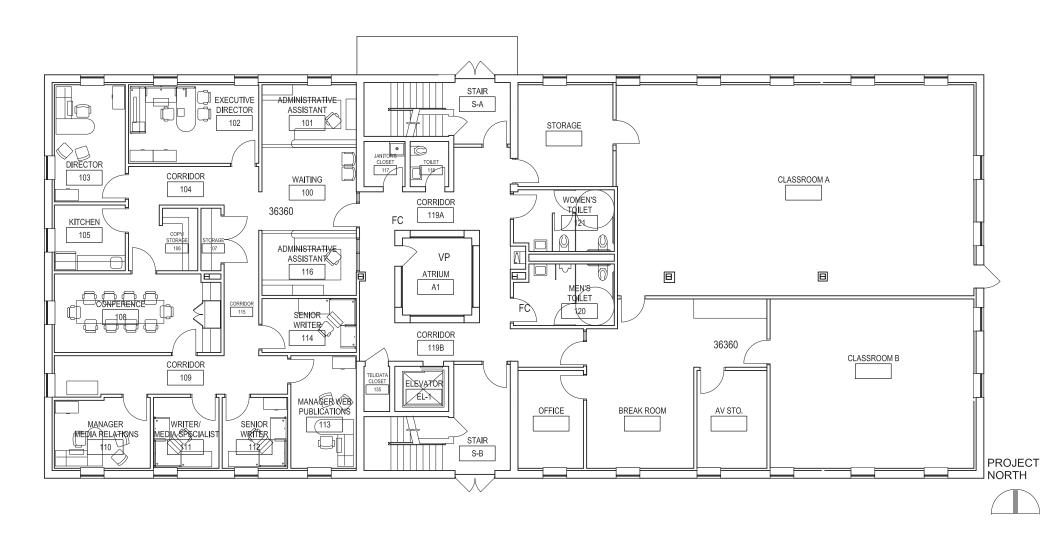

## CONTACT

**SANDY CIKOVIC** scikovic@HannaLWE.com **JAKE VOGEL** jvogel@HannaLWE.com

ELI SHORAK eshorak@HannaLWE.com

412,261,2200

- 12,000 SF, two-story subdividable office building
- Two-story glass atrium with passenger evelator in lobby
- On-site parking for 7 cars (9 if stacked) and adjacent to 449-car parking garage
- Zoned OPR-C
- One block to Forbes Avenue retail amenities
- Walking distance to Walnut Capital's Oakland Crossing mixed-use development
- Core Oakland location in the PGH Innovation District with immediate proximity to University of Pittsburgh, UMPC hospitals, Carlow University and Carnegie Mellon University
- Direct access to region's talent pipeline (Pitt, CMU, Carlow)
- Transit oriented location within a 1 & 2-block distance to multiple Port Authority bus stations and the proposed \$230 million Downtown-Uptown-Oakland-East End Bus Rapid Transit (BRT)
- Immediate availability
- \$18.00 PSF NNN
- Tenant improvement funding may be available