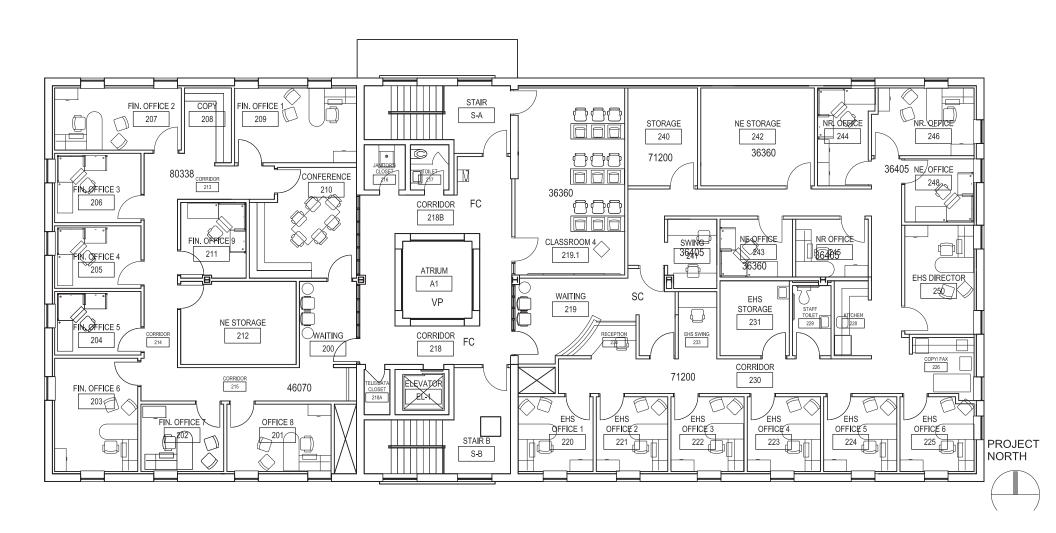

## CONTACT

**SANDY CIKOVIC** scikovic@HannaLWE.com **JAKE VOGEL** jvogel@HannaLWE.com

ELI SHORAK eshorak@HannaLWE.com

412,261,2200

- 12,000 SF, two-story subdividable office building
- Two-story glass atrium with passenger evelator in lobby
- On-site parking for 7 cars (9 if stacked) and adjacent to 449-car parking garage
- Zoned OPR-C
- One block to Forbes Avenue retail amenities
- Walking distance to Walnut Capital's Oakland Crossing mixed-use development
- Core Oakland location in the PGH Innovation District with immediate proximity to University of Pittsburgh, UMPC hospitals, Carlow University and Carnegie Mellon University
- Direct access to region's talent pipeline (Pitt, CMU, Carlow)
- Transit oriented location within a 1 & 2-block distance to multiple Port Authority bus stations and the proposed \$230 million Downtown-Uptown-Oakland-East End Bus Rapid Transit (BRT)
- Immediate availability
- \$18.00 PSF NNN
- Tenant improvement funding may be available