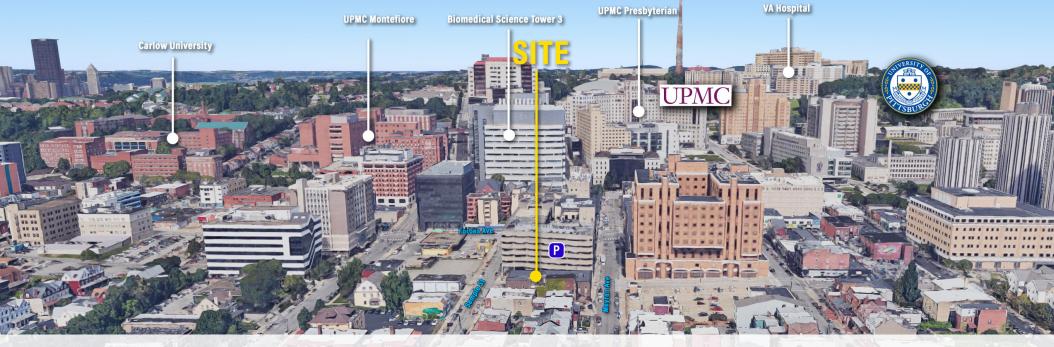

## OAKLAND OFFICE / MEDICAL OFFICE FOR LEASE

220 MEYRAN AVENUE, PITTSBURGH, PA 15213

## CONTACT

**SANDY CIKOVIC** scikovic@HannaLWE.com **JAKE VOGEL** jvogel@HannaLWE.com

ELI SHORAK eshorak@HannaLWE.com

412,261,2200

- 12,000 SF, two-story subdividable office building
- Two-story glass atrium with passenger evelator in lobby
- On-site parking for 7 cars (9 if stacked) and adjacent to 449-car parking garage
- Zoned OPR-C
- One block to Forbes Avenue retail amenities
- Walking distance to Walnut Capital's Oakland Crossing mixed-use development
- Core Oakland location in the PGH Innovation District with immediate proximity to University of Pittsburgh, UMPC hospitals, Carlow University and Carnegie Mellon University
- Direct access to region's talent pipeline (Pitt, CMU, Carlow)
- Transit oriented location within a 1 & 2-block distance to multiple Port Authority bus stations and the proposed \$230 million Downtown-Uptown-Oakland-East End Bus Rapid Transit (BRT)
- Immediate availability
- \$18.00 PSF NNN
- Tenant improvement funding may be available