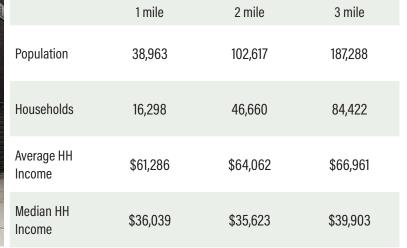

## OAKLAND RETAIL SPACE FOR LEASE 214 NORTH CRAIG STREET, PITTSBURGH, PA 15213 | 5TH WARD

- 1,532 SF retail space along North Craig in Oakland
- Dedicated parking spaces in the rear of the building
- Available immediately
- Capture the student population from CMU and University of Pittsburgh