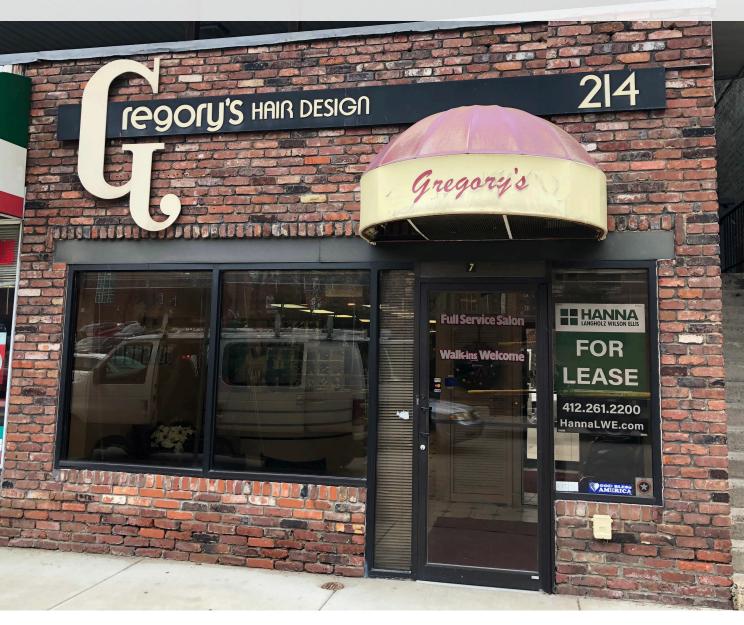

## OAKLAND RETAIL SPACE FOR LEASE 214 NORTH CRAIG STREET, PITTSBURGH, PA 15213 | 5TH WARD

- 1,532 SF retail space along North Craig in Oakland
- Dedicated parking spaces in the rear of the building
- Available immediately
- Capture the student population from CMU and University of Pittsburgh

CONTACT JIM WINTER jwinter@HannaLWE.com 412.261.2200

All information furnished regarding property for sale, rental or financing is from sources deemed reliable. No representation is made as to the accuracy thereof, and it is submitted subject to errors, omissions, change of price, rental, or other conditions, prior sale lease, financing or withdrawal without notice. Hanna Langholz Wilson Ellis will make no representation, and assume no obligation, regarding the presence or absence of toxic or hazardous waste or substances or other undesirable material on or about the property.