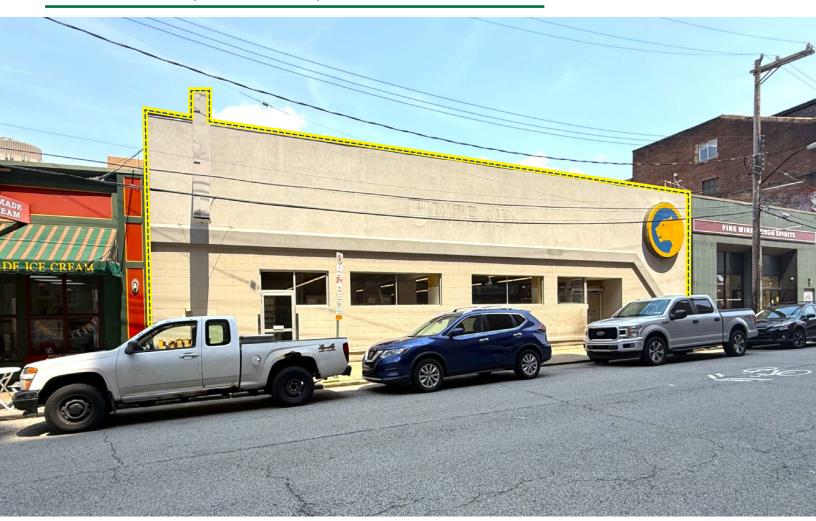

# OAKLAND OPPORTUNITY **RETAIL FOR LEASE** 209 ATWOOD ST., PITTSBURGH, PA 15213

## **PROPERTY FEATURES:**

- +/- 7,000 SF Retail For Lease Subdividable
- · Heart of Oakland next to popular retail storefronts
- · Zoned UC-E (Urban Center Employment)
- Highly visible & trafficked on Atwood Street
- Strong retail presence along Atwood Street off of Forbes Ave
- Previous use: very high performing Rite Aid ranked #4 nationwide & #2 in Pennsylvania (placer.ai)