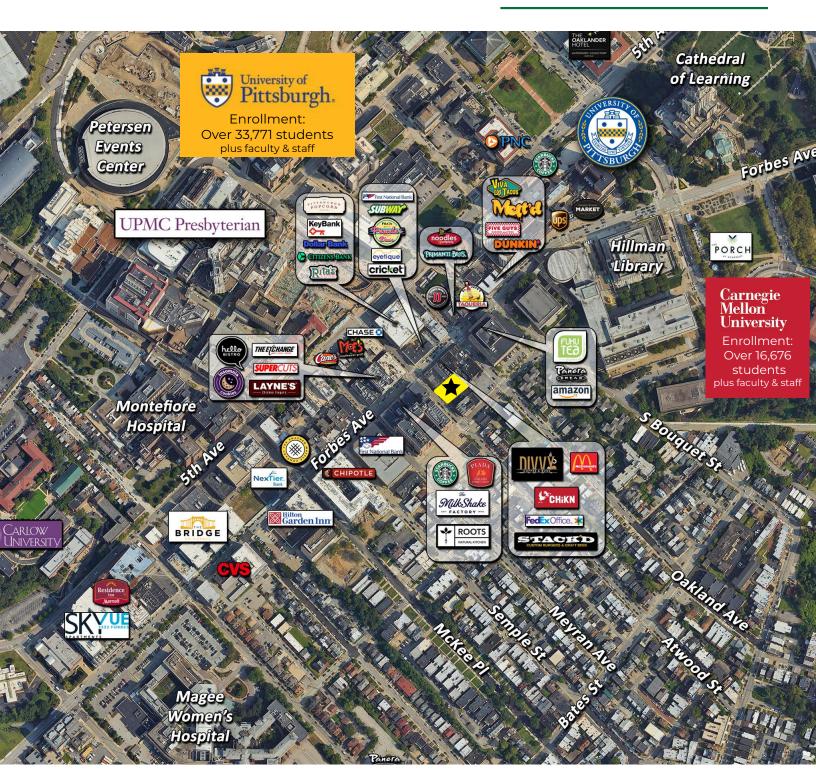

## **PROPERTY FEATURES:**

- +/- 7,000 SF Retail For Lease Subdividable
- · Heart of Oakland next to popular retail storefronts
- · Zoned UC-E (Urban Center Employment)
- Highly visible & trafficked on Atwood Street
- Strong retail presence along Atwood Street off of Forbes Ave
- Previous use: very high performing Rite Aid ranked #4 nationwide & #2 in Pennsylvania (placer.ai)