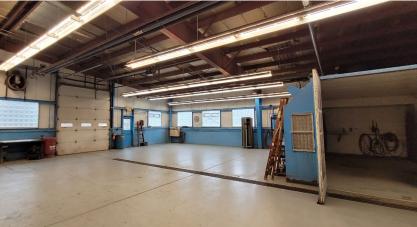

### **PROPERTY FEATURES:**

- 9.193 Acres of land for sale or lease
- 17,102 SF car dealership building
- Showroom, offices, parts, auto body and 10 service bays
- Three (3), 12' x 14' drive-in doors
- 220 lined parking spaces
- C-1, Highway Commercial District permits a wide variety of uses
- All public utilities available
- 9,725 ADT on Brodhead Road
- Convenient access to I-376 (Beaver Valley Expressway) and PA Route 51