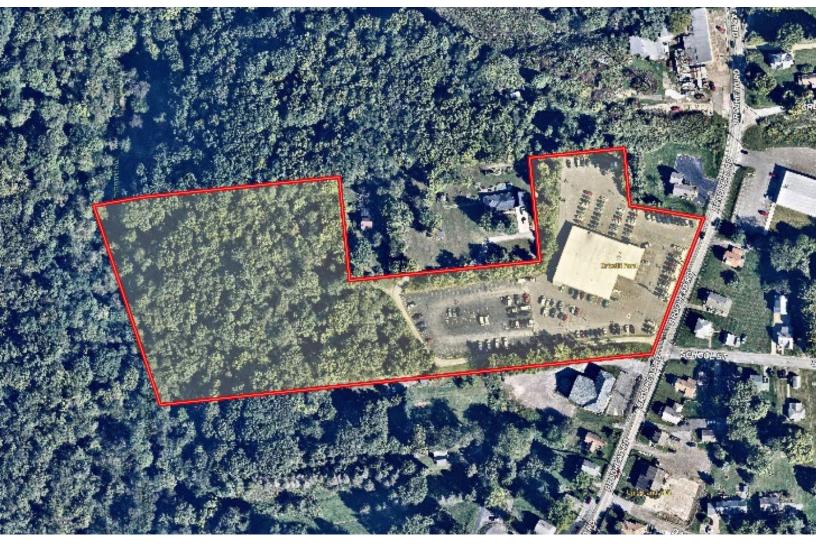

### **PROPERTY FEATURES:**

- 9.193 Acres of land for sale or lease
- 17,102 SF car dealership building
- Showroom, offices, parts, auto body and 10 service bays
- Three (3), 12' x 14' drive-in doors
- 220 lined parking spaces
- C-1, Highway Commercial District permits a wide variety of uses
- All public utilities available
- 9,725 ADT on Brodhead Road
- Convenient access to I-376 (Beaver Valley Expressway) and PA Route 51