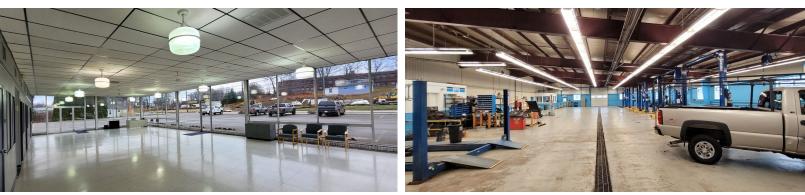

### **PROPERTY FEATURES:**

- 9.193 Acres of land for sale or lease
- 17,102 SF car dealership building
- Showroom, offices, parts, auto body and 10 service bays
- Three (3), 12' x 14' drive-in doors
- 220 lined parking spaces
- C-1, Highway Commercial District permits a wide variety of uses
- All public utilities available
- 9,725 ADT on Brodhead Road
- Convenient access to I-376 (Beaver Valley Expressway) and PA Route 51