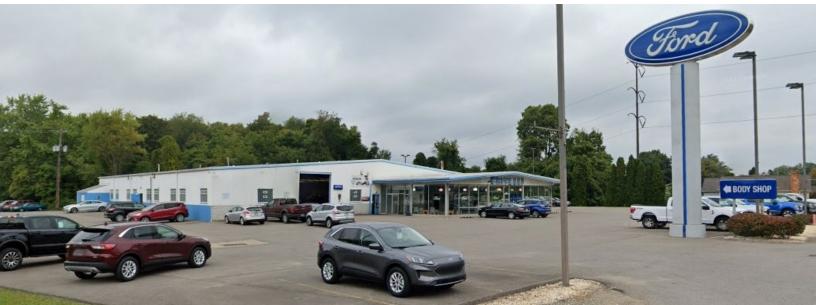

# **AUTO DEALERSHIP AVAILABLE**

2085 BRODHEAD ROAD, ALIQUIPPA, PA 15001

### **PROPERTY FEATURES:**

- 9.193 Acres of land for sale or lease
- 17,102 SF car dealership building
- Showroom, offices, parts, auto body and 10 service bays
- Three (3), 12' x 14' drive-in doors
- 220 lined parking spaces
- C-1, Highway Commercial District permits a wide variety of uses
- All public utilities available
- 9,725 ADT on Brodhead Road
- Convenient access to I-376 (Beaver Valley Expressway) and PA Route 51