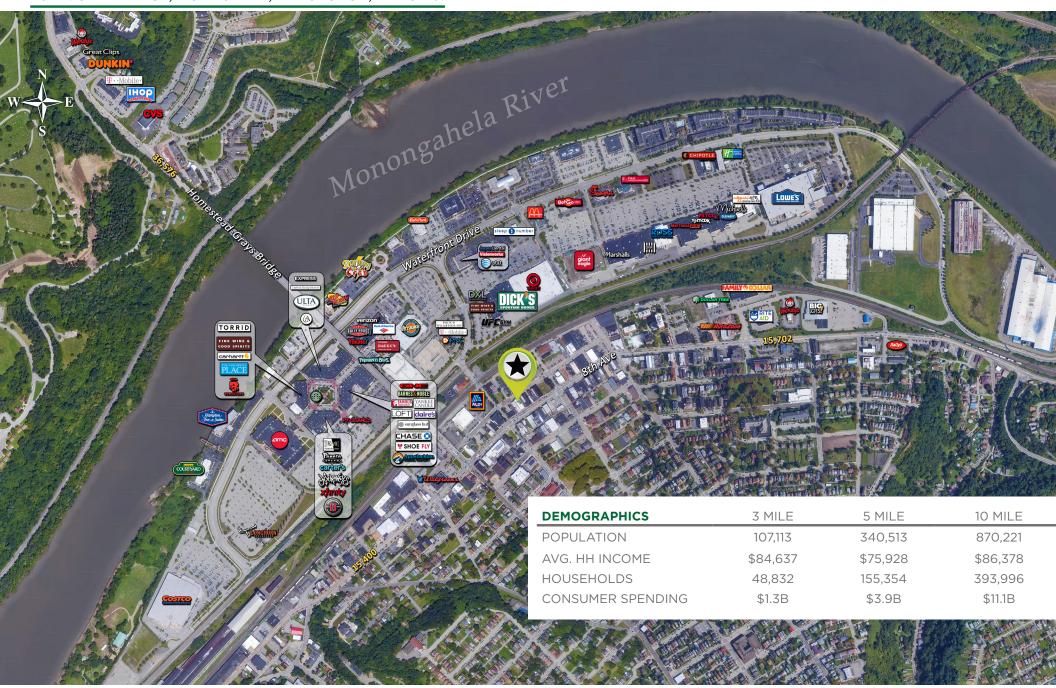

## **PROPERTY FEATURES:**

- 4,000± SF Retail /Office Opportunity located in the heart of Homestead
- Recently renovated space
- Great Visibility from Homestead Grey's Bridge
- High traffic counts of 33,600+ vehicles daily
- Walking Distance to Waterfront with direct
  Public Transit Access
- Great for a Fitness Studio/ Coffee Shop
- 14 ft ceilings
- Close proximity to public parking

### Join Neighbors:

## **RETAIL FOR LEASE** 207 E. 8TH AVENUE, HOMESTEAD, PITTSBURGH, PA 15120