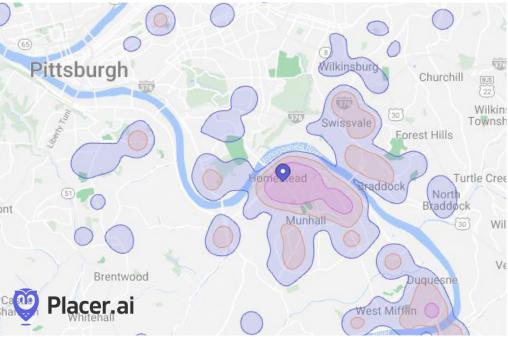

## **PROPERTY FEATURES:**

- 4,000± SF Retail /Office Opportunity located in the heart of Homestead
- Recently renovated space
- Great Visibility from Homestead Grey's Bridge
- High traffic counts of 33,600+ vehicles daily
- Walking Distance to Waterfront with direct
  Public Transit Access
- Great for a Fitness Studio/ Coffee Shop
- 14 ft ceilings
- Close proximity to public parking

## **RETAIL FOR LEASE** 207 E. 8TH AVENUE, HOMESTEAD, PITTSBURGH, PA 15120