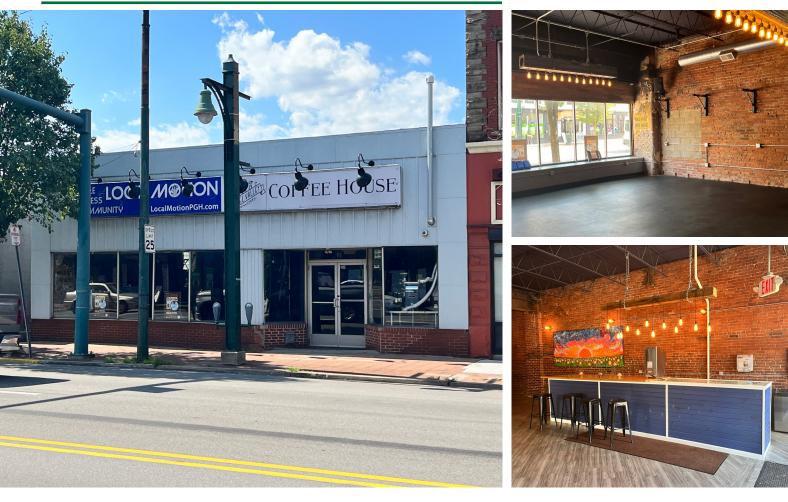

## **PROPERTY FEATURES:**

- 4,000± SF Retail /Office Opportunity located in the heart of Homestead
- Recently renovated space
- Great Visibility from Homestead Grey's Bridge
- High traffic counts of 33,600+ vehicles daily
- Walking Distance to Waterfront with direct
  Public Transit Access
- Great for a Fitness Studio/ Coffee Shop
- 14 ft ceilings
- Close proximity to public parking