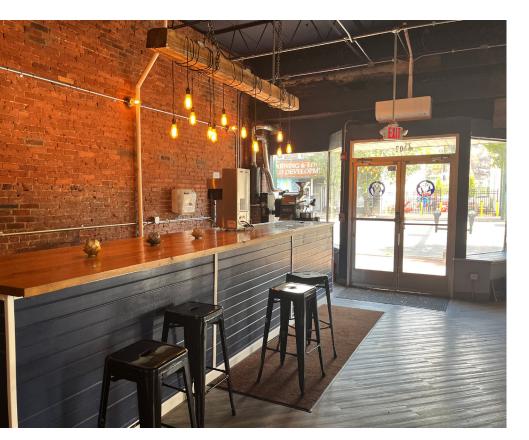

## **PROPERTY FEATURES:**

- 4,000± SF Retail /Office Opportunity located in the heart of Homestead
- Recently renovated space
- Great Visibility from Homestead Grey's Bridge
- High traffic counts of 33,600+ vehicles daily
- Walking Distance to Waterfront with direct
  Public Transit Access
- Great for a Fitness Studio/ Coffee Shop
- 14 ft ceilings
- Close proximity to public parking