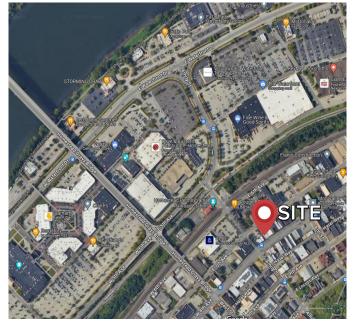

## **PROPERTY FEATURES:**

- 4,000± SF Retail /Office Opportunity located in the heart of Homestead
- Recently renovated space
- Great Visibility from Homestead Grey's Bridge
- High traffic counts of 33,600+ vehicles daily
- Walking Distance to Waterfront with direct
  Public Transit Access
- Great for a Fitness Studio/ Coffee Shop
- 14 ft ceilings
- Close proximity to public parking